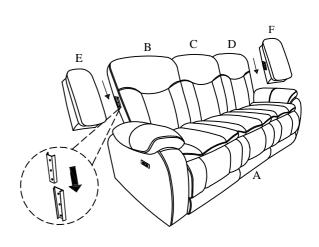

### Step 2:

Attach the LSF Wing (E) to LSF Backrest (B) and RSF Wing (F) to RSF Backrest (D).