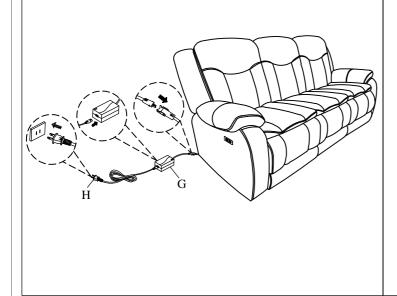

## Step 3:

Conned the Transformer (G) to the power wire on the seat (A) and then connect the Plug (H) to the Transformer (G).