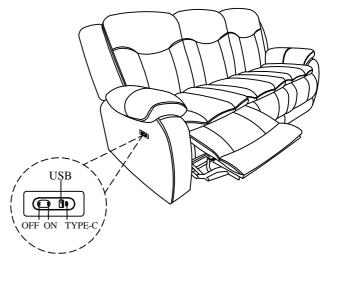

# Step 4:

Open the Footrest by pressing the power button on/off.

All images shown are for illustration purpose only. Actual product may vary due to product enhancement.