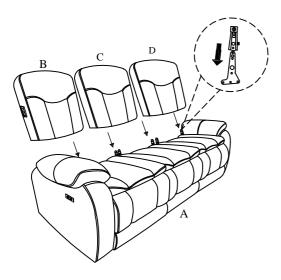

|
| F          | Right Side Facing (RSF) Wing     |                                                                                                                 | 1 PC |
| G          | Transformer                      |                                                                                                                 | 1 PC |
| Н          | Plug                             | *                                                                                                               | 1 PC |



All images shown are for illustration purpose only. Actual product may vary due to product enhancement.



#### ASSEMBLY INSTRUCTIONS MORELLO COLLECTION ITEM#: U2505-30P1 DESCRIPTION : MORELLO SOFA W/PWR FR

## Step 1:

Attach the LSF/Middle/RSF backrests (B/C/D) to the Seat (A).



### Step 2:

Attach the LSF Wing (E) to LSF Backrest (B) and RSF Wing (F) to RSF Backrest (D).



## Step 3:

Conned the Transformer (G) to the power wire on the seat (A) and then connect the Plug (H) to the Transformer (G).



# Step 4:

Open the Footrest by pressing the power button on/off.



All images shown are for illustration purpose only. Actual product may vary due to product enhancement.