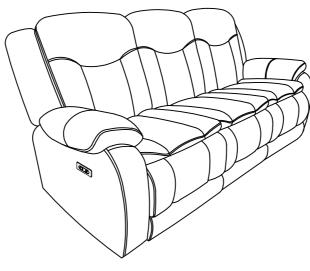

### ASSEMBLY INSTRUCTIONS MORELLO COLLECTION ITEM#: U2505-30P1 DESCRIPTION : MORELLO SOFA W/PWR FR

Thank you for purchasing this quality product. Be sure to check all packing materials carefully for small parts, which may have come loose during shipment. Identify and count all items and compare with the parts list shown below. It is recommended to have two people during assembling and to remove the back and base of the furniture out from the box. **Please follow the drawings below to assemble the item** 

| Parts List |                                  |                                                                                                                 |      |
|------------|----------------------------------|-----------------------------------------------------------------------------------------------------------------|------|
| NO.        | DESCRIPTION                      | SKETCH                                                                                                          | Q'TY |
| A          | Seat                             | (The second s | 1 PC |
| В          | Left Side Facing (LSF) backrest  |                                                                                                                 | 1 PC |
| C          | Middle Backrest                  |                                                                                                                 | 1 PC |
| D          | Right Side Facing (RSF) backrest | B                                                                                                               | 1 PC |
| E          | Left Side Facing (LSF) Wing      |                                                                                                                 | 1 PC |
| F          | Right Side Facing (RSF) Wing     |                                                                                                                 | 1 PC |
| G          | Transformer                      |                                                                                                                 | 1 PC |
| Н          | Plug                             | *                                                                                                               | 1 PC |