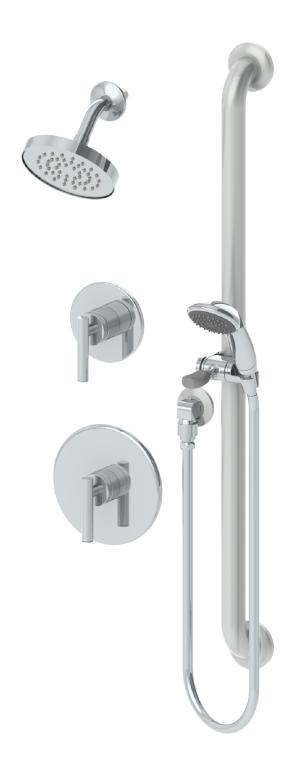

## Hyatt Place/Hyatt House Brand Standard

Shower/Hand Shower Trim

| Design     Consult                       | Design & Dimensions subject to change Consult your Symmons Sales Representative for Timeline  REQUIRES: 46-1X-BODY, 2DIV-BODY |                                    |                 |  |
|------------------------------------------|-------------------------------------------------------------------------------------------------------------------------------|------------------------------------|-----------------|--|
| PRODUCT NAME:<br>Shower/Hand Shower Trim |                                                                                                                               | ADDITIONAL NOTE:                   |                 |  |
| DATE                                     | SYMMONS MODEL#                                                                                                                | VERSION:                           | FINISH:         |  |
| 8-28-2017                                | 0488-3505-CYL-T736-2.0TRM                                                                                                     | A                                  | Polished Chrome |  |
| Approved by:                             |                                                                                                                               | Approval Date: Approval Signature: |                 |  |

## **Hyatt Place/Hyatt House Brand Standard**

Shower/Hand Shower Trim

| Design     Consult                       | & Dimensions subject to change your Symmons Sales Represen | tative for Timeline | REQUIRES:<br>46-1X-BODY, 2DIV-BODY |
|------------------------------------------|------------------------------------------------------------|---------------------|------------------------------------|
| PRODUCT NAME:<br>Shower/Hand Shower Trim |                                                            | ADDITIONAL NOTE:    |                                    |
| DATE                                     | SYMMONS MODEL#                                             | VERSION:            | FINISH:                            |
| 8-28-2017                                | 0488-3505-CYL-T736-2.0TRM                                  | A                   | Polished Chrome                    |
| Approved by:                             |                                                            | Approval Date:      | Approval Signature:                |