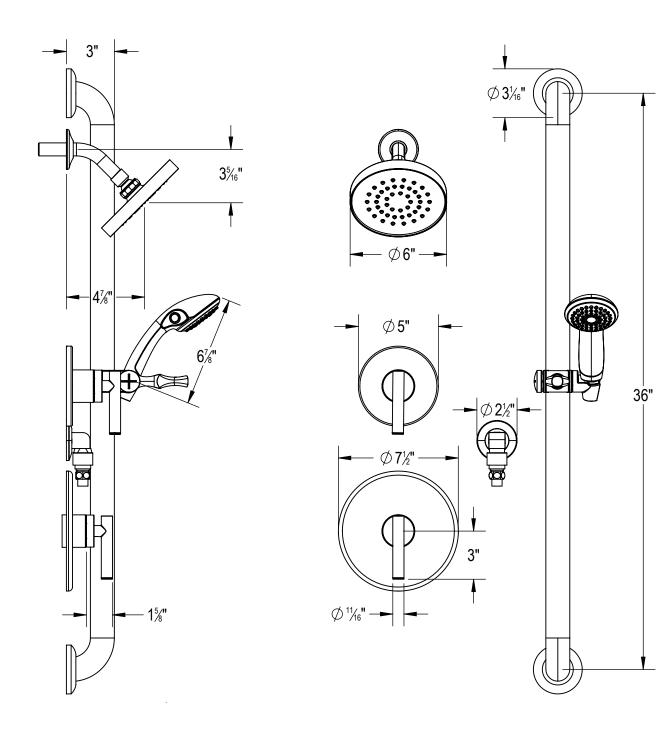

## Hyatt Place/Hyatt House Brand Standard

Shower/Hand Shower Trim

| Design     Consult                       | Design & Dimensions subject to change Consult your Symmons Sales Representative for Timeline  REQUIRES: 46-1X-BODY, 2DIV-BODY |                                    |                 |  |
|------------------------------------------|-------------------------------------------------------------------------------------------------------------------------------|------------------------------------|-----------------|--|
| PRODUCT NAME:<br>Shower/Hand Shower Trim |                                                                                                                               | ADDITIONAL NOTE:                   |                 |  |
| DATE                                     | SYMMONS MODEL#                                                                                                                | VERSION:                           | FINISH:         |  |
| 8-28-2017                                | 0488-3505-CYL-T736-2.0TRM                                                                                                     | A                                  | Polished Chrome |  |
| Approved by:                             |                                                                                                                               | Approval Date: Approval Signature: |                 |  |

## **Hyatt Place/Hyatt House Brand Standard**

Shower/Hand Shower Trim

| Design     Consult                       | & Dimensions subject to change your Symmons Sales Represen | tative for Timeline | REQUIRES:<br>46-1X-BODY, 2DIV-BODY |
|------------------------------------------|------------------------------------------------------------|---------------------|------------------------------------|
| PRODUCT NAME:<br>Shower/Hand Shower Trim |                                                            | ADDITIONAL NOTE:    |                                    |
| DATE                                     | SYMMONS MODEL#                                             | VERSION:            | FINISH:                            |
| 8-28-2017                                | 0488-3505-CYL-T736-2.0TRM                                  | A                   | Polished Chrome                    |
| Approved by:                             |                                                            | Approval Date:      | Approval Signature:                |