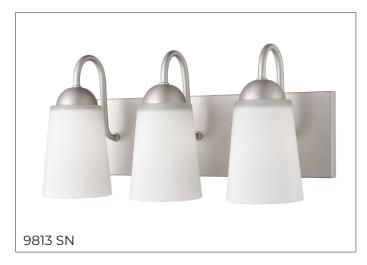

#### 9813 - THREE LIGHT VANITY

Effortless design enhanced with elegant and sweeping lines is the hallmark of the Ivey Lake Collection. Classically etched white glass globes provide the perfect enhancement for this stately design line with finishes available in either matte black or satin nickel.

## Finish & Material

Finish MB - Matte Black

SN - Sati Nickel

Material Metal

9813 MB

#### **Item Number**

SKU'S 9813 MB

9813 SN