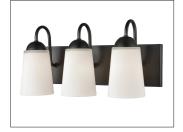

#### 9813 - THREE LIGHT VANITY

Effortless design enhanced with elegant and sweeping lines is the hallmark of the Ivey Lake Collection. Classically etched white glass globes provide the perfect enhancement for this stately design line with finishes available in either matte black or satin nickel.

## Finish & Material

Finish MB - Matte Black

SN - Sati Nickel

Material Metal

9813 MB

#### **Item Number**

SKU'S 9813 MB

9813 SN