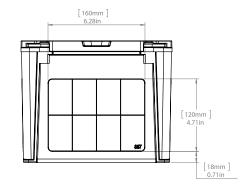

JBX junction boxes are intended for installation within a rigid non-metallic conduit system (PVC) or for use independently. Designed and approved for use in both indoor and outdoor applications, JBX junction boxes allow for accessibility for installation of wire and cable in continuous lengths and to enclose joints and splices. JBX junction boxes can also be used to enclose electrical equipment in non-hazardous locations.

#### **JBX887** 277007

#### **MATERIAL**

PVC, Valox, IPEX gasket

#### **STANDARDS**

շ**(ՄԼ)**սs UL 50/50E, CSA 94.1/94.2, CSA C22.2 No.85, CSA C22.2 No.40

#### **BOX VOLUME**

506.97 cu.in/8308 ml

## **NEMA**

Type 1, 2, 3R, 4, 4X, 6, 6P, 12, 13

### **FASTENER TOOL**

#2 Phillips screwdriver

#### **PACKAGING**

Carton Quantity: 4 Carton Weight: 19.6 lbs