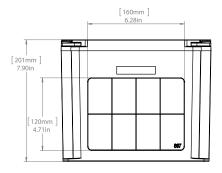

SE

JBX junction boxes are intended for installation within a rigid non-metallic conduit system (PVC) or for use independently. Designed and approved for use in both indoor and outdoor applications, JBX junction boxes allow for accessibility for installation of wire and cable in continuous lengths and to enclose joints and splices. JBX junction boxes can also be used to enclose electrical equipment in non-hazardous locations.

#### **JBX887** 277007

#### **MATERIAL**

PVC, Valox, IPEX gasket

#### **STANDARDS**

շ**(ՄԼ)**սs UL 50/50E, CSA 94.1/94.2, CSA C22.2 No.85, CSA C22.2 No.40

#### **BOX VOLUME**

506.97 cu.in/8308 ml

## **NEMA**

Type 1, 2, 3R, 4, 4X, 6, 6P, 12, 13

### **FASTENER TOOL**

#2 Phillips screwdriver

#### **PACKAGING**

Carton Quantity: 4 Carton Weight: 19.6 lbs