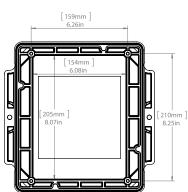

USE

JBX junction boxes are intended for installation within a rigid non-metallic conduit system (PVC) or for use independently. Designed and approved for use in both indoor and outdoor applications, JBX junction boxes allow for accessibility for installation of wire and cable in continuous lengths and to enclose joints and splices. JBX junction boxes can also be used to enclose electrical equipment in non-hazardous locations.

#### **JBX887** 277007

#### **MATERIAL**

PVC, Valox, IPEX gasket

#### **STANDARDS**

շ**(ՄԼ)**սs UL 50/50E, CSA 94.1/94.2, CSA C22.2 No.85, CSA C22.2 No.40

#### **BOX VOLUME**

506.97 cu.in/8308 ml

## **NEMA**

Type 1, 2, 3R, 4, 4X, 6, 6P, 12, 13

### **FASTENER TOOL**

#2 Phillips screwdriver

#### **PACKAGING**

Carton Quantity: 4 Carton Weight: 19.6 lbs