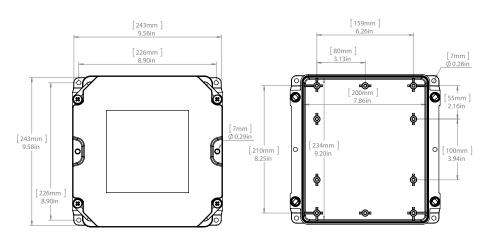

/ USE

JBX junction boxes are intended for installation within a rigid non-metallic conduit system (PVC) or for use independently. Designed and approved for use in both indoor and outdoor applications, JBX junction boxes allow for accessibility for installation of wire and cable in continuous lengths and to enclose joints and splices. JBX junction boxes can also be used to enclose electrical equipment in non-hazardous locations.

#### **JBX887** 277007

#### **MATERIAL**

PVC, Valox, IPEX gasket

#### **STANDARDS**

շ**(ՄԼ)**սs UL 50/50E, CSA 94.1/94.2, CSA C22.2 No.85, CSA C22.2 No.40

#### **BOX VOLUME**

506.97 cu.in/8308 ml

## **NEMA**

Type 1, 2, 3R, 4, 4X, 6, 6P, 12, 13

### **FASTENER TOOL**

#2 Phillips screwdriver

#### **PACKAGING**

Carton Quantity: 4 Carton Weight: 19.6 lbs