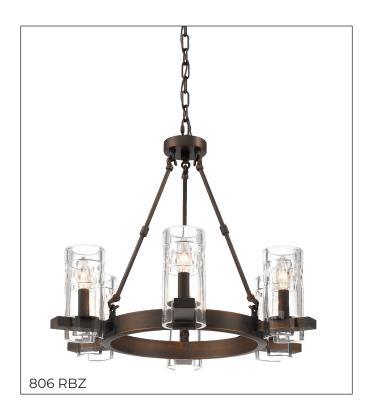

#### **806 RBZ** - SIX LIGHT CHANDELIER

The Tulsa Collection is a creative spin on a classic American look. Bold hardware enhanced by textured glass globes complete a modern take on a rustic design and give this line a unique and singular appearance.

# **Dimensions**

Width 24" Height 21" Chain 60" Wire Length 120" Weight 25 lbs.

### Finish & Material

Finishes **RBZ** - Rubbed Bronze

Material Metal

# Glass/Shade

Glass Clear Seeded

# Bulbs 6-Candle

Bulbs Base Candelabra (E12)

Watts per Bulb 60W Voltage 120V Bulbs Included No