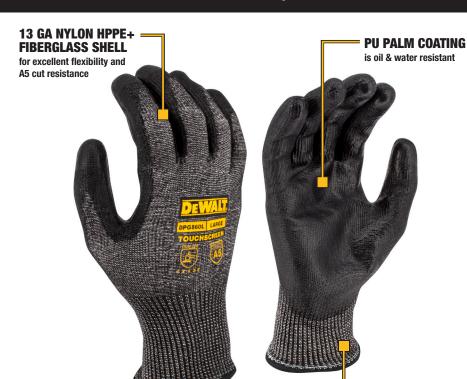

## DPG860 HPPE CUT+TOUCHSCREEN GLOVE

The DEWALT DPG860 A5 Cut Glove delivers dexterity, comfort, and touchscreen capabilities. Its 13-gauge nylon HPPE shell with fiberglass offers flexibility and high-level cut protection, while the polyurethane palm dip provides protection from abrasion in wet and dry conditions. Designed for use in construction, automotive, HVAC, metal fabrication and manufacturing.

**SEAMLESS KNIT** for comfortable fit

▲ WARNING: Cancer and reproductive harm - www.P65warnings.ca.gov

DPG860-SSH\_Rev02 022525