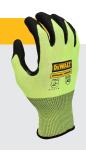

## DPG860 HPPE CUT+TOUCHSCREEN GLOVE

The DEWALT DPG860 A5 Cut Glove delivers dexterity, comfort, and touchscreen capabilities. Its 13-gauge nylon HPPE shell with fiberglass offers flexibility and high-level cut protection, while the polyurethane palm dip provides protection from abrasion in wet and dry conditions. Designed for use in construction, automotive, HVAC, metal fabrication and manufacturing.