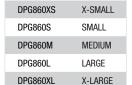

RELATED PRODUCT
HI-VIS HPPE

**DPG833** 

**CUT GLOVE** 

Size

XX-LARGE

Item

DPG860XXL

- 4 Abrasion X - Coup Test/Cut 4 - Tear
- 2 Puncture E - TDM-100 Test