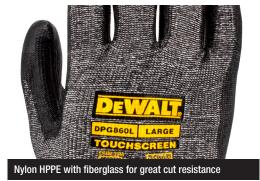

## DPG860 HPPE CUT+TOUCHSCREEN GLOVE

The DEWALT DPG860 A5 Cut Glove delivers dexterity, comfort, and touchscreen capabilities. Its 13-gauge nylon HPPE shell with fiberglass offers flexibility and high-level cut protection, while the polyurethane palm dip provides protection from abrasion in wet and dry conditions. Designed for use in construction, automotive, HVAC, metal fabrication and manufacturing.