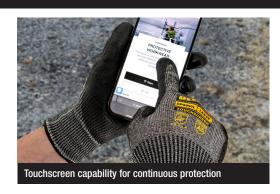

## DPG860 HPPE CUT+TOUCHSCREEN GLOVE

The DEWALT DPG860 A5 Cut Glove delivers dexterity, comfort, and touchscreen capabilities. Its 13-gauge nylon HPPE shell with fiberglass offers flexibility and high-level cut protection, while the polyurethane palm dip provides protection from abrasion in wet and dry conditions. Designed for use in construction, automotive, HVAC, metal fabrication and manufacturing.