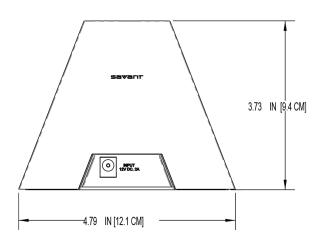

## **Specifications**

| Environmental         |                                               |  |
|-----------------------|-----------------------------------------------|--|
| Temperature           | 32° to 104° F (0° to 40° C)                   |  |
| Humidity              | 10% to 80% Relative Humidity (non-condensing) |  |
| Dimensions and Weight |                                               |  |
| Height                | 3.73 in (9.4 cm)                              |  |
| Width                 | 4.79 in (12.1 cm)                             |  |
| Depth                 | 4.80 in (12.2 cm)                             |  |
| Weight                | 0.75 lb (0.34 kg)                             |  |
| Power                 |                                               |  |
| Input Power           | 12V DC 2A                                     |  |
| Power Supply          | 100-240V AC 0.6A 50/60Hz                      |  |
| Maximum Power         | 24 Watts                                      |  |
| Compliance            |                                               |  |
| Safety and Emissions  | FCC Part 15   CE Mark                         |  |
| RoHS                  | Compliant                                     |  |
| Enclosure             |                                               |  |
| Metal enclosure       |                                               |  |

#### **Dimensions**

Copyright © 2014 Savant Systems, LLC. SAVANT and RacePoint Blueprint are trademarks of Savant Systems, LLC. All brand names, product names and trademarks are the property of their respective owners. Savant Systems, LLC reserves the right to change product specifications without notice.