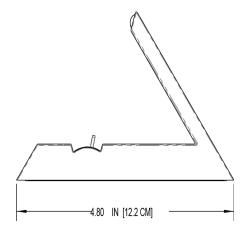

## **Specifications**

| Environmental         |                                               |  |
|-----------------------|-----------------------------------------------|--|
| Temperature           | 32° to 104° F (0° to 40° C)                   |  |
| Humidity              | 10% to 80% Relative Humidity (non-condensing) |  |
| Dimensions and Weight |                                               |  |
| Height                | 3.73 in (9.4 cm)                              |  |
| Width                 | 4.79 in (12.1 cm)                             |  |
| Depth                 | 4.80 in (12.2 cm)                             |  |
| Weight                | 0.75 lb (0.34 kg)                             |  |
| Power                 |                                               |  |
| Input Power           | 12V DC 2A                                     |  |
| Power Supply          | 100-240V AC 0.6A 50/60Hz                      |  |
| Maximum Power         | 24 Watts                                      |  |
| Compliance            |                                               |  |
| Safety and Emissions  | FCC Part 15   CE Mark                         |  |
| RoHS                  | Compliant                                     |  |
| Enclosure             |                                               |  |
| Metal enclosure       |                                               |  |

#### **Dimensions**

Copyright © 2014 Savant Systems, LLC. SAVANT and RacePoint Blueprint are trademarks of Savant Systems, LLC. All brand names, product names and trademarks are the property of their respective owners. Savant Systems, LLC reserves the right to change product specifications without notice.