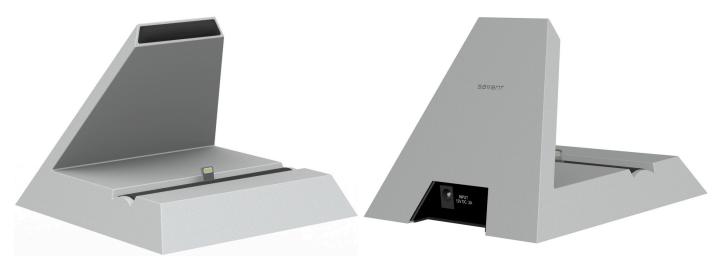

escription**

The Savant® Desktop Charging Dock (DCD-A00L) is a desktop charging station for any Apple® iOS device with a Lightning connector™.

Designed to be installed on any level surface, the industrial design compliments any decor and provides the stability needed during the navigation and control of a Savant System.

Scan this QR code for additional product information.



#### **Feature Summary**

- Desktop Charging Dock (iOS device not included)
- Integrated charger simultaneously charges the iOS device while navigating and controlling a Savant System over a Wi-Fi network
- Compatible with any iOS device that can be charged using a Lightning Connector™
- Scalable and expandable—add multiple docks through the installation
- Readily placed in strategic locations throughout the home



Front View Rear View

# **Desktop Charging Dock: DCD-A00L**



## **Included Items**

| Description                | Quantity |
|----------------------------|----------|
| 12V DC 2A 24W Power Supply | 1        |
| International Power Clips  | 1        |
| Quick Reference Guide      | 1        |

## **Specifications**

| Environmental         |                                               |  |
|-----------------------|-----------------------------------------------|--|
| Temperature           | 32° to 104° F (0° to 40° C)                   |  |
| Humidity              | 10% to 80% Relative Humidity (non-condensing) |  |
| Dimensions and Weight |                                               |  |
| Height                | 3.73 in (9.4 cm)                              |  |
| Width