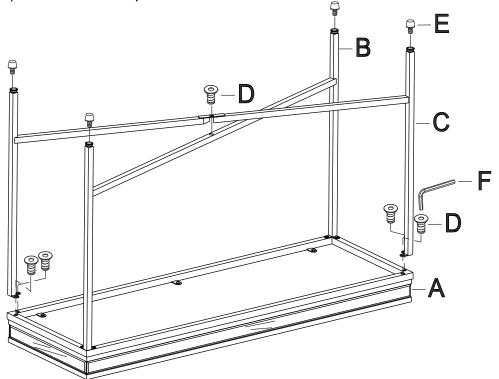

## \*\*\* Do not tighten screws & bolts until the entire unit is completely assembled.

1

Attached Top Panel (B) to Table Top (A) by Bolt (D) and Allen Wrench (F) as shown.

2

Attached Bottom Panel (C) to Table Top (A) by Bolt (D) and Allen Wrench (F), then attach Leveler (E) to the bottom of panels as shown.