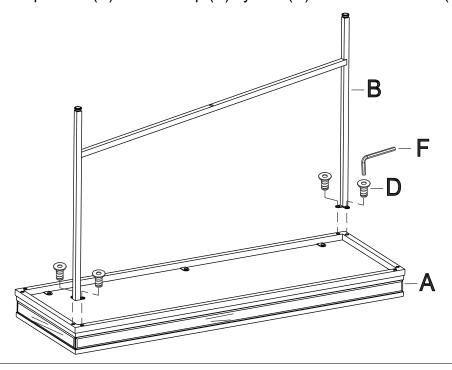

## \*\*\* Do not tighten screws & bolts until the entire unit is completely assembled.

1

Attached Top Panel (B) to Table Top (A) by Bolt (D) and Allen Wrench (F) as shown.

2

Attached Bottom Panel (C) to Table Top (A) by Bolt (D) and Allen Wrench (F), then attach Leveler (E) to the bottom of panels as shown.