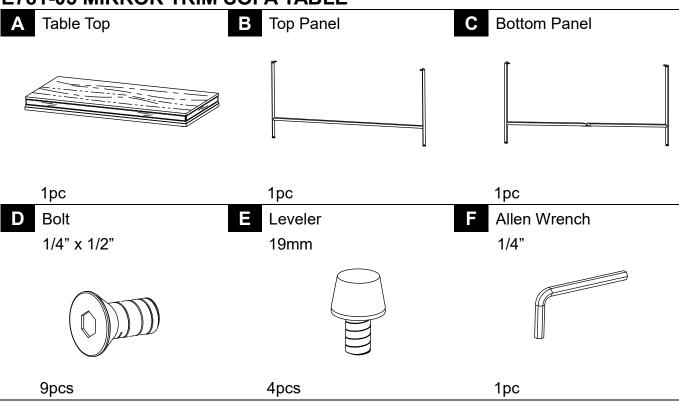

## **E781-05 MIRROR TRIM SOFA TABLE**

This page lists all the contents included in the box. Please take the time to identify the hardware as well as the individual components to this product. As you unpack and prepare for assembly, place the contents on a carpeted or padded area to protect them from damage.