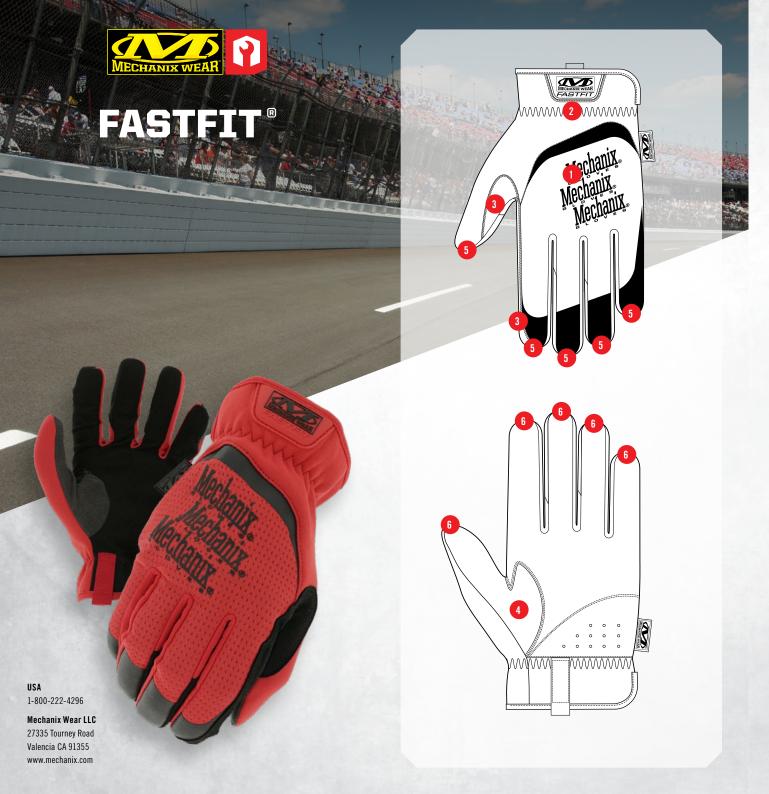

## **FEATURES**

- Form-fitting TrekDry® material keeps working hands cool and comfortable.
- 2 Stretch-elastic cuffs create a secure fit.
- Reinforced thumb and index finger support added durability.
- 4 Anatomically designed two-piece palm design eliminates material bunching.
- 5 Pinched fingertip construction improves fingertip strength and durability.
- 6 High-dexterity synthetic leather infused with touchscreen technology.
- Machine washable.