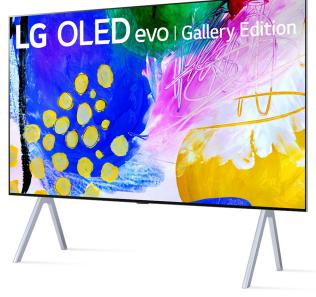

# SQ-G2DT97

97" OLED G Series Stand

Compatible with the following OLED TV's: OLED97G4WUA OLED97G2PUA

### A Gallery-Worthy Stand

A center-mounted stand that's made to show off the beauty of the LG OLED G Series