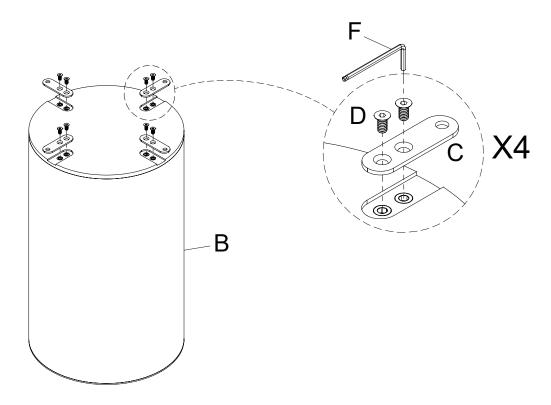

Attach the Metal Bracket (C) to the Column Base (B) using Bolt (D) with the Allen Key (F).

Attach the Column Base (B) to the Top Panel (A) using Bolt (E) through the Metal Bracket (C) with the Allen Key (F).