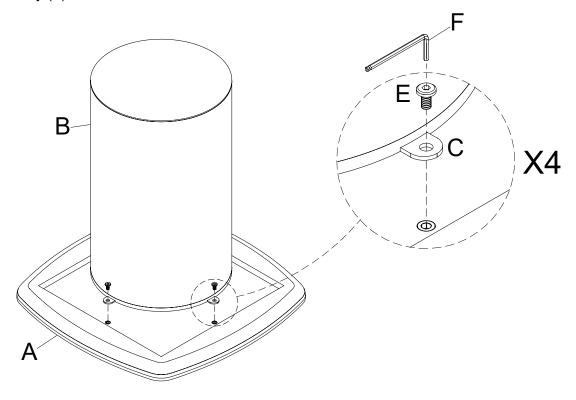

Attach the Metal Bracket (C) to the Column Base (B) using Bolt (D) with the Allen Key (F).

Attach the Column Base (B) to the Top Panel (A) using Bolt (E) through the Metal Bracket (C) with the Allen Key (F).