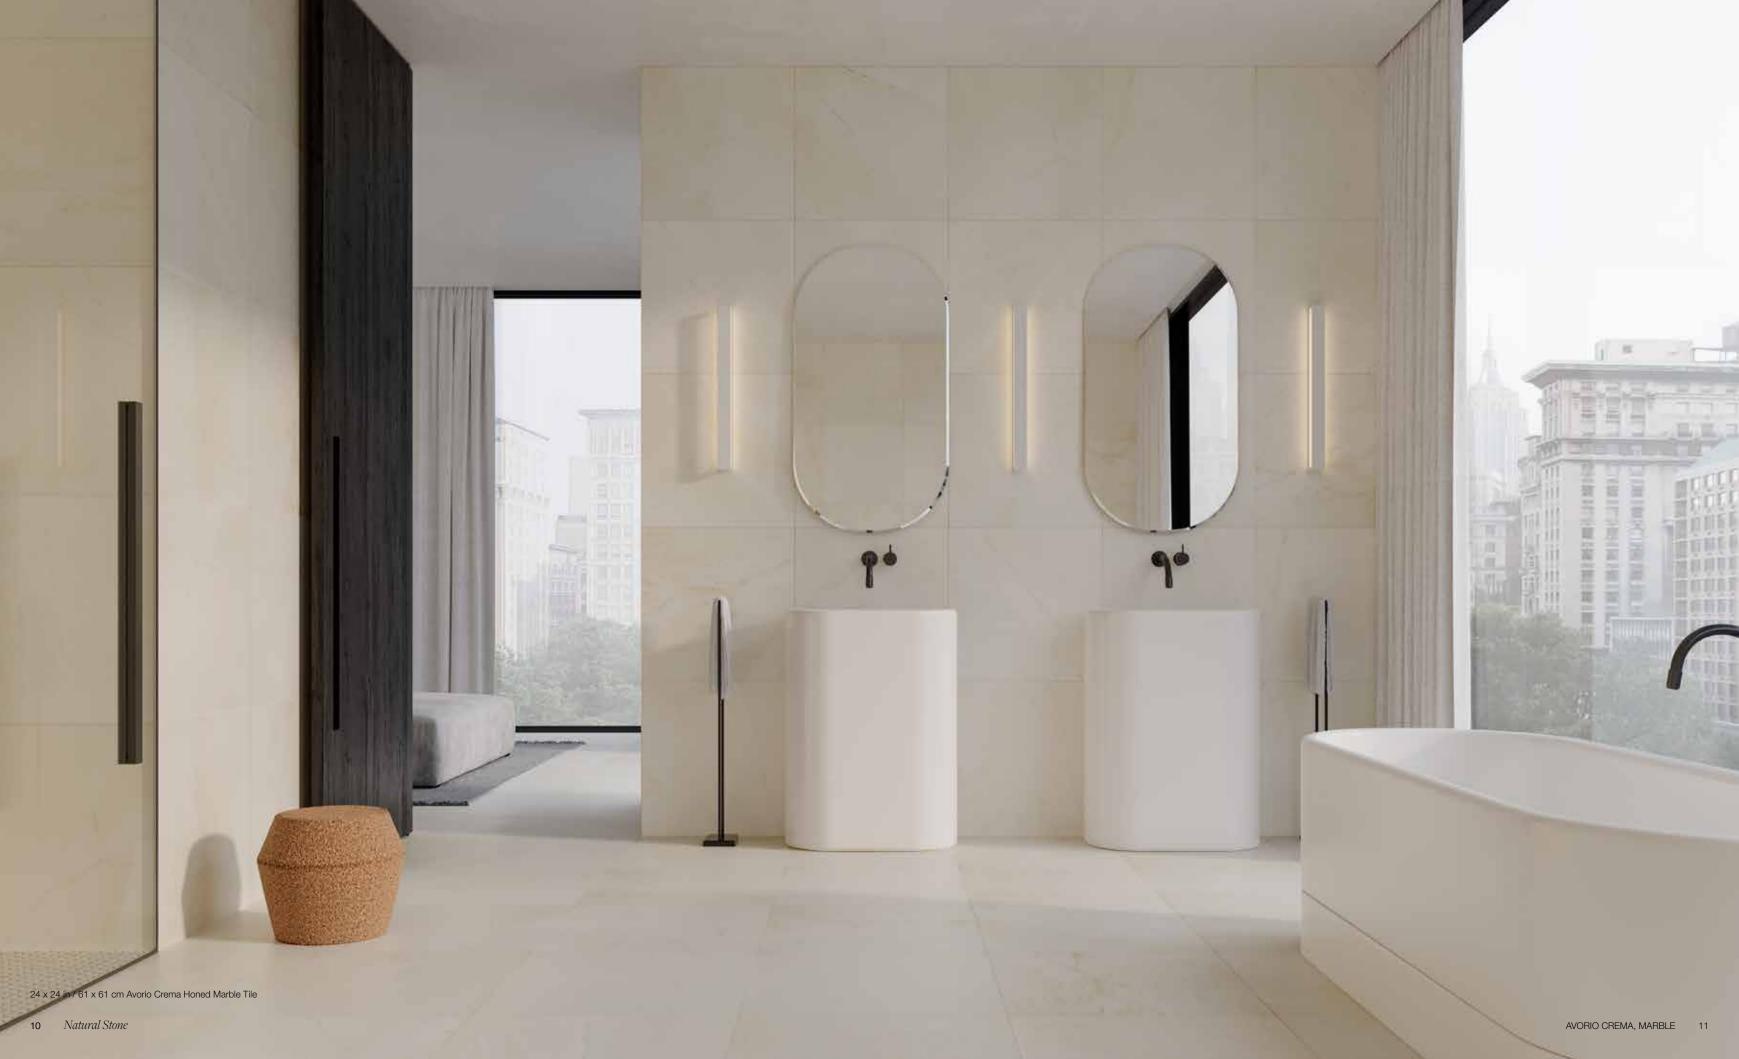

Avorio Crema, *Marble*. Alluring and refined, a sense of muted luxury is created through warm tones on a pristine charming canvas.

## Avorio Crema collection

Avorio Crema, with its subtle veins and ethereal charm, inspires a sense of luminous elegance in a space. Warm and indulgent, the soothing tonality exists in a gentle blend of creamy ivory with nuances of soft beige. A refined and alluring expression of muted luxury.

1.25 in / 3 cm Avorio Crema Penny Round Honed Marble Mosaic

24 x 24 in / 61 x 61 cm Avorio Crema Honed Marble Tile