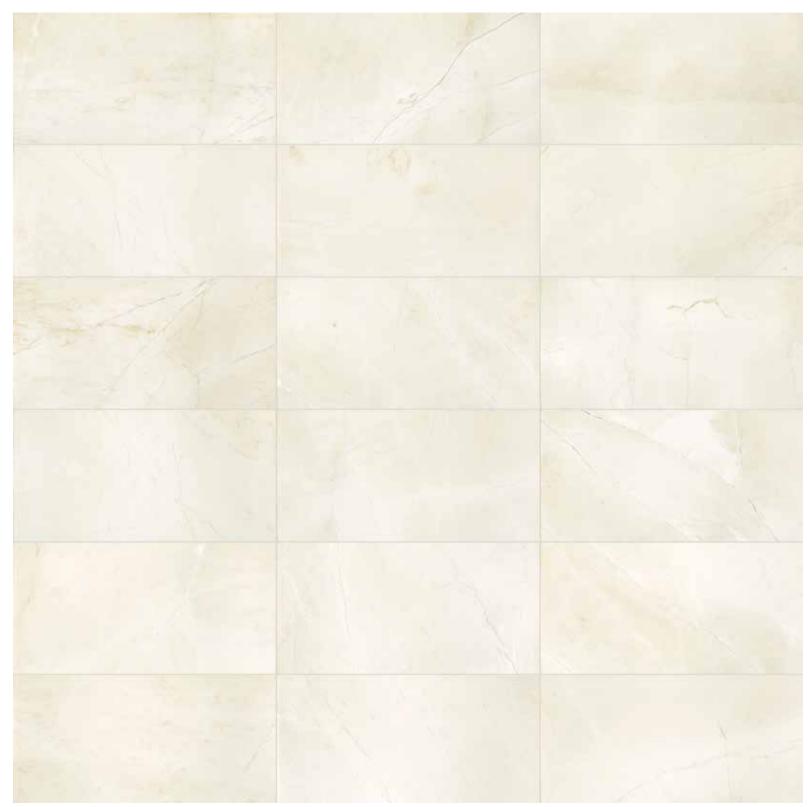

1.25 in / 3 cm Avorio Crema Penny Round Honed Marble Mosaic

24 x 24 in / 61 x 61 cm Avorio Crema Honed Marble Tile

## Formats and finishes at a glance

24 x 24 in / 61 x 61 cm Honed 5000-0371-0

18 x 36 in / 45.7 x 91.4 cm Honed 5000-0370-0

12 x 24 in / 30.5 x 61 cm Honed 5000-0372-0

24 in / 60 cm Curva Honed 5000-0375-0

#### NATURAL STONE TILE VARIATION

The inherent beauty of natural stone products is expressed through variations in color, texture, shading and veining.

18 x 36 in / 45.7 x 91.4 cm tile variations

Natural stone retains a timeless beauty. Virginia Tile's selection stands out for its strong aesthetic and expressive value, capturing the latest trends in interior design through unique shapes and elegant stone character. Highly sought-after materials, sourced from the most premium quarries. With their carefully selected colors and looks, from bright, to delicate to full of character, Virginia Tile's collections of natural stone will elegantly furnish any design. The value of variety enriches spaces as a result of one-of-a-kind craftsmanship executed with outting odge tachnology. with cutting-edge technology.