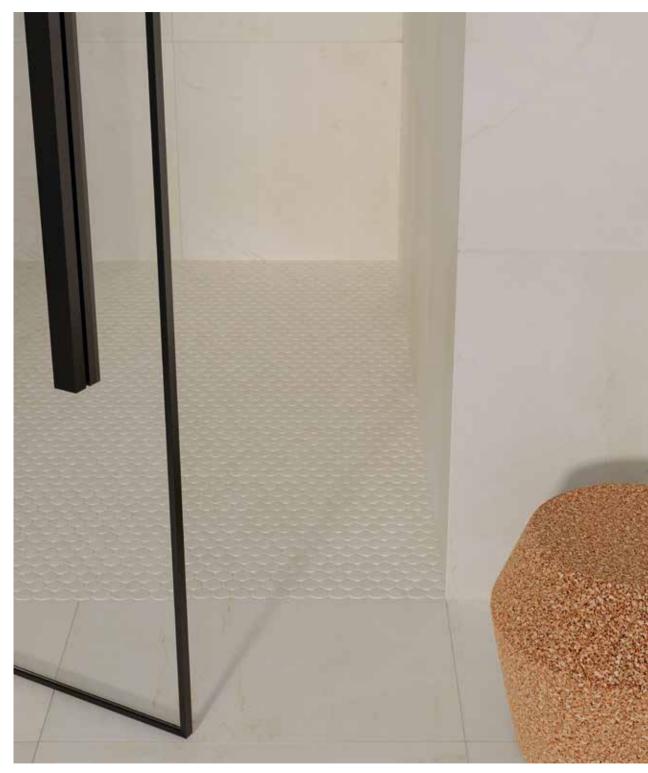

1.25 in / 3 cm Avorio Crema Penny Round Honed Marble Mosaic

24 x 24 in / 61 x 61 cm Avorio Crema Honed Marble Tile

#### NATURAL STONE TILE VARIATION

The inherent beauty of natural stone products is expressed through variations in color, texture, shading and veining.

18 x 36 in / 45.7 x 91.4 cm tile variations

Natural stone retains a timeless beauty. Virginia Tile's selection stands out for its strong aesthetic and expressive value, capturing the latest trends in interior design through unique shapes and elegant stone character. Highly sought-after materials, sourced from the most premium quarries. With their carefully selected colors and looks, from bright, to delicate to full of character, Virginia Tile's collections of natural stone will elegantly furnish any design. The value of variety enriches spaces as a result of one-of-a-kind craftsmanship executed with outting odge tachnology. with cutting-edge technology.