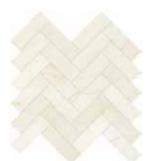

#### Mosaics

1.25 x 4 in / 3.3 x 10 cm Herringbone Mosaic Honed 5001-0258-0

1.25 in / 3 cm Penny Round Mosaic Honed 5001-0261-0

Trim

2 x 6 in / 4.9 x 15 cm Picket Mosaic Honed 5001-0259-0

6 in / 15 cm Hexagon Mosaic Honed 5001-0260-0