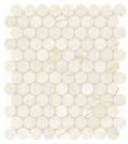

1.25 in / 3 cm Avorio Crema Penny Round Honed Marble Mosaic

24 x 24 in / 61 x 61 cm Avorio Crema Honed Marble Tile

#### Mosaics

1.25 x 4 in / 3.3 x 10 cm Herringbone Mosaic Honed 5001-0258-0

1.25 in / 3 cm Penny Round Mosaic Honed 5001-0261-0

Trim

2 x 6 in / 4.9 x 15 cm Picket Mosaic Honed 5001-0259-0

6 in / 15 cm Hexagon Mosaic Honed 5001-0260-0