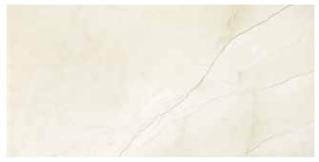

Avorio Crema, *Marble*. Alluring and refined, a sense of muted luxury is created through warm tones on a pristine charming canvas.

## Avorio Crema collection

Avorio Crema, with its subtle veins and ethereal charm, inspires a sense of luminous elegance in a space. Warm and indulgent, the soothing tonality exists in a gentle blend of creamy ivory with nuances of soft beige. A refined and alluring expression of muted luxury.

#### NATURAL STONE TILE VARIATION

The inherent beauty of natural stone products is expressed through variations in color, texture, shading and veining.

18 x 36 in / 45.7 x 91.4 cm tile variations

Natural stone retains a timeless beauty. Virginia Tile's selection stands out for its strong aesthetic and expressive value, capturing the latest trends in interior design through unique shapes and elegant stone character. Highly sought-after materials, sourced from the most premium quarries. With their carefully selected colors and looks, from bright, to delicate to full of character, Virginia Tile's collections of natural stone will elegantly furnish any design. The value of variety enriches spaces as a result of one-of-a-kind craftsmanship executed with outting odge tachnology. with cutting-edge technology.