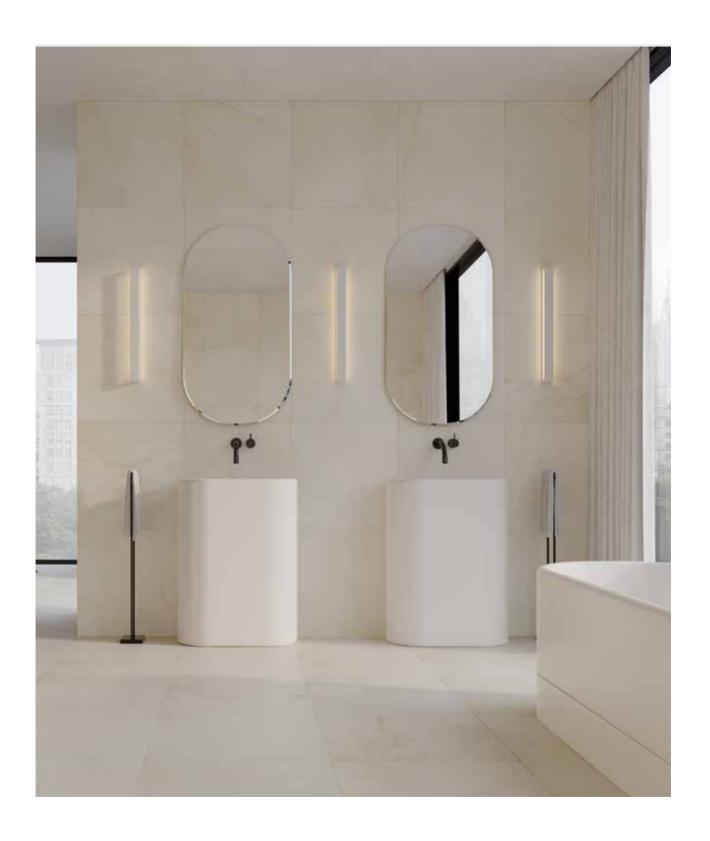

Avorio Crema, *Marble*. Alluring and refined, a sense of muted luxury is created through warm tones on a pristine charming canvas.

## Avorio Crema collection

Avorio Crema, with its subtle veins and ethereal charm, inspires a sense of luminous elegance in a space. Warm and indulgent, the soothing tonality exists in a gentle blend of creamy ivory with nuances of soft beige. A refined and alluring expression of muted luxury.

1.25 in / 3 cm Avorio Crema Penny Round Honed Marble Mosaic

24 x 24 in / 61 x 61 cm Avorio Crema Honed Marble Tile