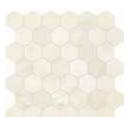

2 in / 4.9 cm Hexagon Mosaic Honed 5001-0257-0

1/2 x 12 in / 1.3 x 30.5 cm Deco-Bar Honed 5002-0132-0