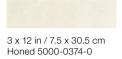

## Formats and finishes at a glance

24 x 24 in / 61 x 61 cm Honed 5000-0371-0

18 x 36 in / 45.7 x 91.4 cm Honed 5000-0370-0

12 x 24 in / 30.5 x 61 cm Honed 5000-0372-0

24 in / 60 cm Curva Honed 5000-0375-0