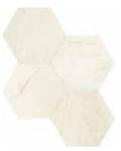

#### Mosaics

1.25 x 4 in / 3.3 x 10 cm Herringbone Mosaic Honed 5001-0258-0

1.25 in / 3 cm Penny Round Mosaic Honed 5001-0261-0

Trim

2 x 6 in / 4.9 x 15 cm Picket Mosaic Honed 5001-0259-0

6 in / 15 cm Hexagon Mosaic Honed 5001-0260-0