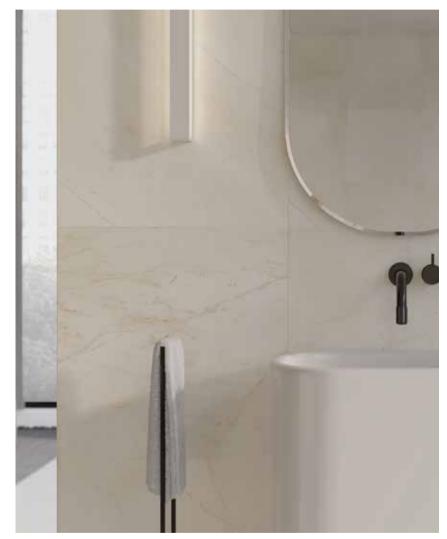

Avorio Crema, *Marble*. Alluring and refined, a sense of muted luxury is created through warm tones on a pristine charming canvas.

## Avorio Crema collection

Avorio Crema, with its subtle veins and ethereal charm, inspires a sense of luminous elegance in a space. Warm and indulgent, the soothing tonality exists in a gentle blend of creamy ivory with nuances of soft beige. A refined and alluring expression of muted luxury.