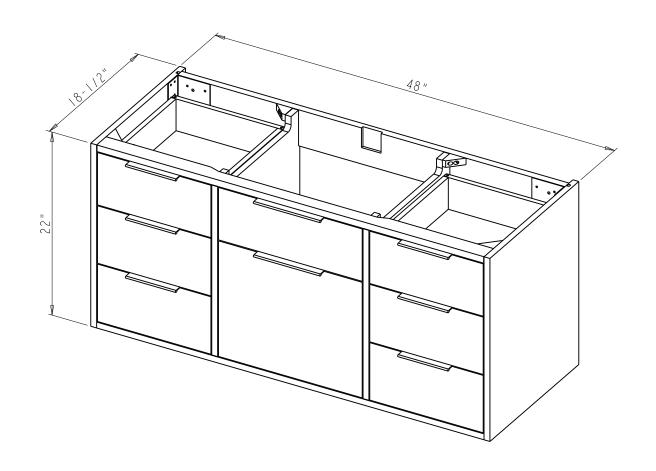

## Specification:

I. Material: Plywood + Birch

2. Finish: See Table

3. Hardware: See Table

4. Slides: USE58-500-15 + USCL1P500-2-4W ( 7 Set )

5. Hinge: 700.0537.25 + 600.1234.05 ( 4 Set )

6 Lid Stay ( I PC )

7. The tolerance is +/- 1/8"

| ltem number     | Finish      | Deco Hardware |     |             |     |
|-----------------|-------------|---------------|-----|-------------|-----|
| Trem number     |             | ltem number   | Q†y | ltem number | Q†y |
| VN2GAR-48-DW-NT | Dark Walnut | A500-6MB      | 6   | A500-8MB    | 2   |
| VN2GAR-48-BS-NT | Blue Steel  | A500-6MB      | 6   | A500-8MB    | 2   |
| VN2GAR-48-WH-NT | White       | A500-6MB      | 6   | A500-8MB    | 2   |
| VN2GAR-48-NO-NT | Natural Oak | A500-6MB      | 6   | A500-8MB    | 2   |