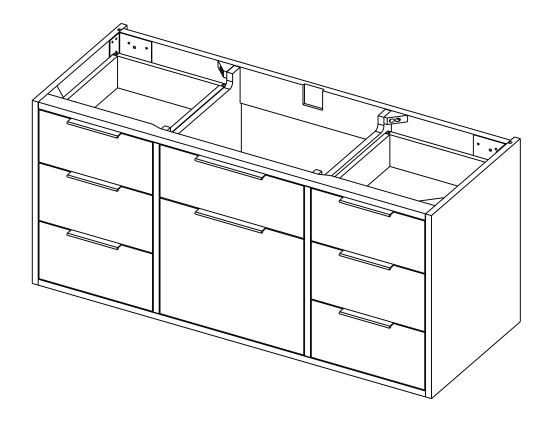

## Specification:

I. Material: Plywood + Birch

2. Finish: See Table

3. Hardware: See Table

4. Slides: USE58-500-15 + USCL1P500-2-4W ( 7 Set )

5. Hinge: 700.0537.25 + 600.1234.05 ( 4 Set )

6 Lid Stay ( I PC )

7. The tolerance is +/- 1/8"

| ltem number     | Finish      | Deco Hardware |     |             |     |
|-----------------|-------------|---------------|-----|-------------|-----|
| Trem number     |             | ltem number   | Q†y | ltem number | Q†y |
| VN2GAR-48-DW-NT | Dark Walnut | A500-6MB      | 6   | A500-8MB    | 2   |
| VN2GAR-48-BS-NT | Blue Steel  | A500-6MB      | 6   | A500-8MB    | 2   |
| VN2GAR-48-WH-NT | White       | A500-6MB      | 6   | A500-8MB    | 2   |
| VN2GAR-48-NO-NT | Natural Oak | A500-6MB      | 6   | A500-8MB    | 2   |