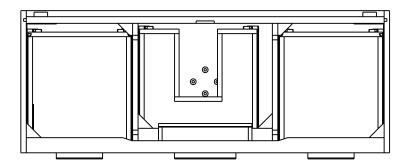

## Specification:

I. Material: Plywood + Birch

2. Finish: See Table

3. Hardware: See Table

4. Slides: USE58-500-15 + USCL1P500-2-4W ( 7 Set )

5. Hinge: 700.0537.25 + 600.1234.05 ( 4 Set )

6 Lid Stay ( I PC )

7. The tolerance is +/- 1/8"

| ltem number     | Finish      | Deco Hardware |     |             |     |
|-----------------|-------------|---------------|-----|-------------|-----|
| Trem number     |             | ltem number   | Q†y | ltem number | Q†y |
| VN2GAR-48-DW-NT | Dark Walnut | A500-6MB      | 6   | A500-8MB    | 2   |
| VN2GAR-48-BS-NT | Blue Steel  | A500-6MB      | 6   | A500-8MB    | 2   |
| VN2GAR-48-WH-NT | White       | A500-6MB      | 6   | A500-8MB    | 2   |
| VN2GAR-48-NO-NT | Natural Oak | A500-6MB      | 6   | A500-8MB    | 2   |