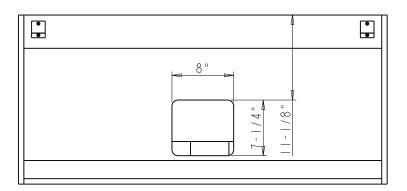

## Specification:

I. Material: Plywood + Birch

2. Finish: See Table

3. Hardware: See Table

4. Slides: USE58-500-15 + USCL1P500-2-4W ( 7 Set )

5. Hinge: 700.0537.25 + 600.1234.05 ( 4 Set )

6 Lid Stay ( I PC )

7. The tolerance is +/- 1/8"

| ltem number     | Finish      | Deco Hardware |     |             |     |
|-----------------|-------------|---------------|-----|-------------|-----|
| Trem number     |             | ltem number   | Q†y | ltem number | Q†y |
| VN2GAR-48-DW-NT | Dark Walnut | A500-6MB      | 6   | A500-8MB    | 2   |
| VN2GAR-48-BS-NT | Blue Steel  | A500-6MB      | 6   | A500-8MB    | 2   |
| VN2GAR-48-WH-NT | White       | A500-6MB      | 6   | A500-8MB    | 2   |
| VN2GAR-48-NO-NT | Natural Oak | A500-6MB      | 6   | A500-8MB    | 2   |