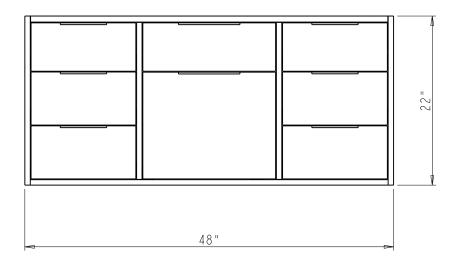

## Specification:

I. Material: Plywood + Birch

2. Finish: See Table

3. Hardware: See Table

4. Slides: USE58-500-15 + USCL1P500-2-4W ( 7 Set )

5. Hinge: 700.0537.25 + 600.1234.05 ( 4 Set )

6 Lid Stay ( I PC )

7. The tolerance is +/- 1/8"

| ltem number     | Finish      | Deco Hardware |     |             |     |
|-----------------|-------------|---------------|-----|-------------|-----|
| Trem number     |             | ltem number   | Q†y | ltem number | Q†y |
| VN2GAR-48-DW-NT | Dark Walnut | A500-6MB      | 6   | A500-8MB    | 2   |
| VN2GAR-48-BS-NT | Blue Steel  | A500-6MB      | 6   | A500-8MB    | 2   |
| VN2GAR-48-WH-NT | White       | A500-6MB      | 6   | A500-8MB    | 2   |
| VN2GAR-48-NO-NT | Natural Oak | A500-6MB      | 6   | A500-8MB    | 2   |