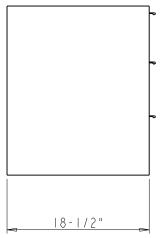

## Specification:

I. Material: Plywood + Birch

2. Finish: See Table

3. Hardware: See Table

4. Slides: USE58-500-15 + USCL1P500-2-4W ( 7 Set )

5. Hinge: 700.0537.25 + 600.1234.05 ( 4 Set )

6 Lid Stay ( I PC )

7. The tolerance is +/- 1/8"

| ltem number     | Finish      | Deco Hardware |     |             |     |
|-----------------|-------------|---------------|-----|-------------|-----|
| Trem number     |             | ltem number   | Q†y | ltem number | Q†y |
| VN2GAR-48-DW-NT | Dark Walnut | A500-6MB      | 6   | A500-8MB    | 2   |
| VN2GAR-48-BS-NT | Blue Steel  | A500-6MB      | 6   | A500-8MB    | 2   |
| VN2GAR-48-WH-NT | White       | A500-6MB      | 6   | A500-8MB    | 2   |
| VN2GAR-48-NO-NT | Natural Oak | A500-6MB      | 6   | A500-8MB    | 2   |