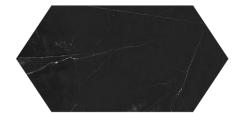

### Formats and finishes at a glance

12 x 24 in / 30.5 x 61 cm Polished 5000-0624-0

24 in / 60 cm Picket Polished 5000-0641-0

3 x 12 in / 7.5 x 30.5 cm Polished 5000-0625-0