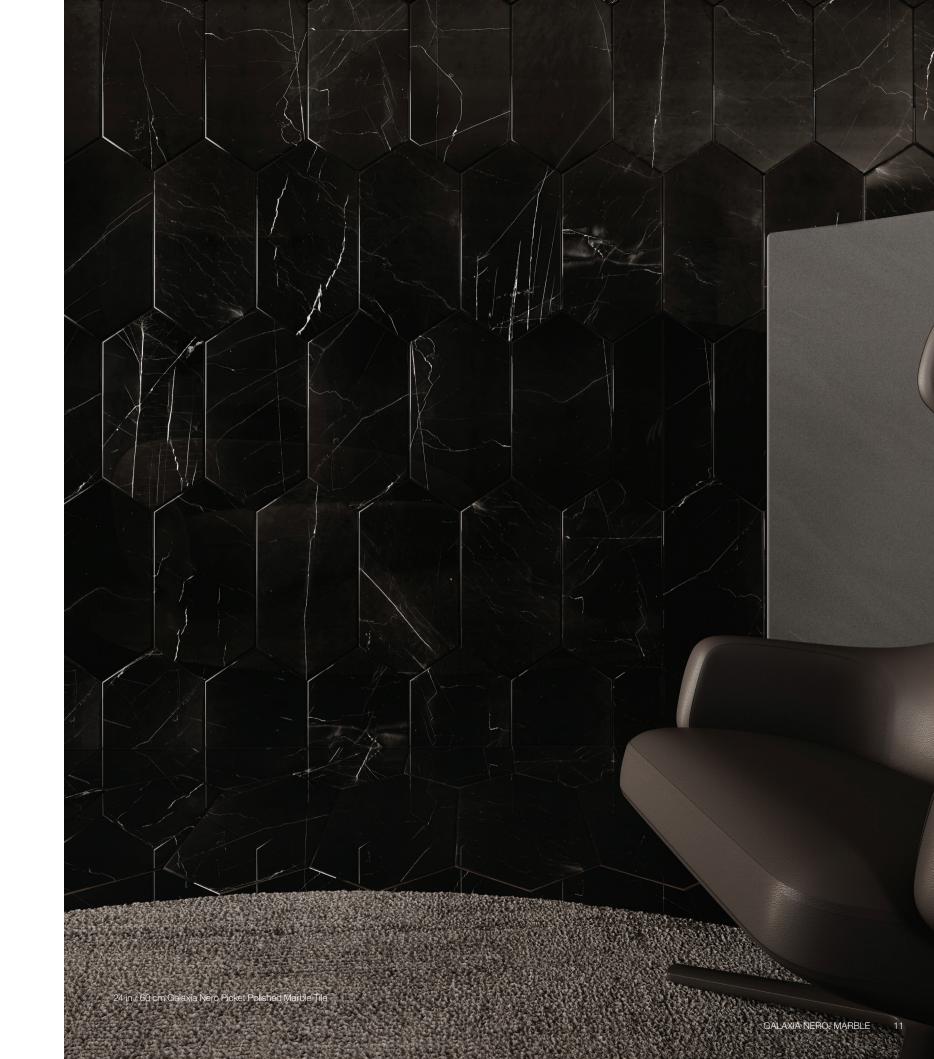

### Formats and finishes at a glance

12 x 24 in / 30.5 x 61 cm Polished 5000-0624-0

24 in / 60 cm Picket Polished 5000-0641-0

3 x 12 in / 7.5 x 30.5 cm Polished 5000-0625-0

#### Mosaics

1.25 x 4 in / 3.3 x 10 cm Herringbone Mosaic Polished 5001-0302-0

1.25 in / 3 cm Penny Round Mosaic Polished 5001-0304-0

2 x 6 in / 4.9 x 15 cm Picket Mosaic Polished 5001-0303-0

2 in / 4.9 cm Hexagon Mosaic Polished 5001-0301-0

#### Trim

1/2 x 12 in / 1.3 x 30.5 cm Deco-Bar Polished 5002-0111-0