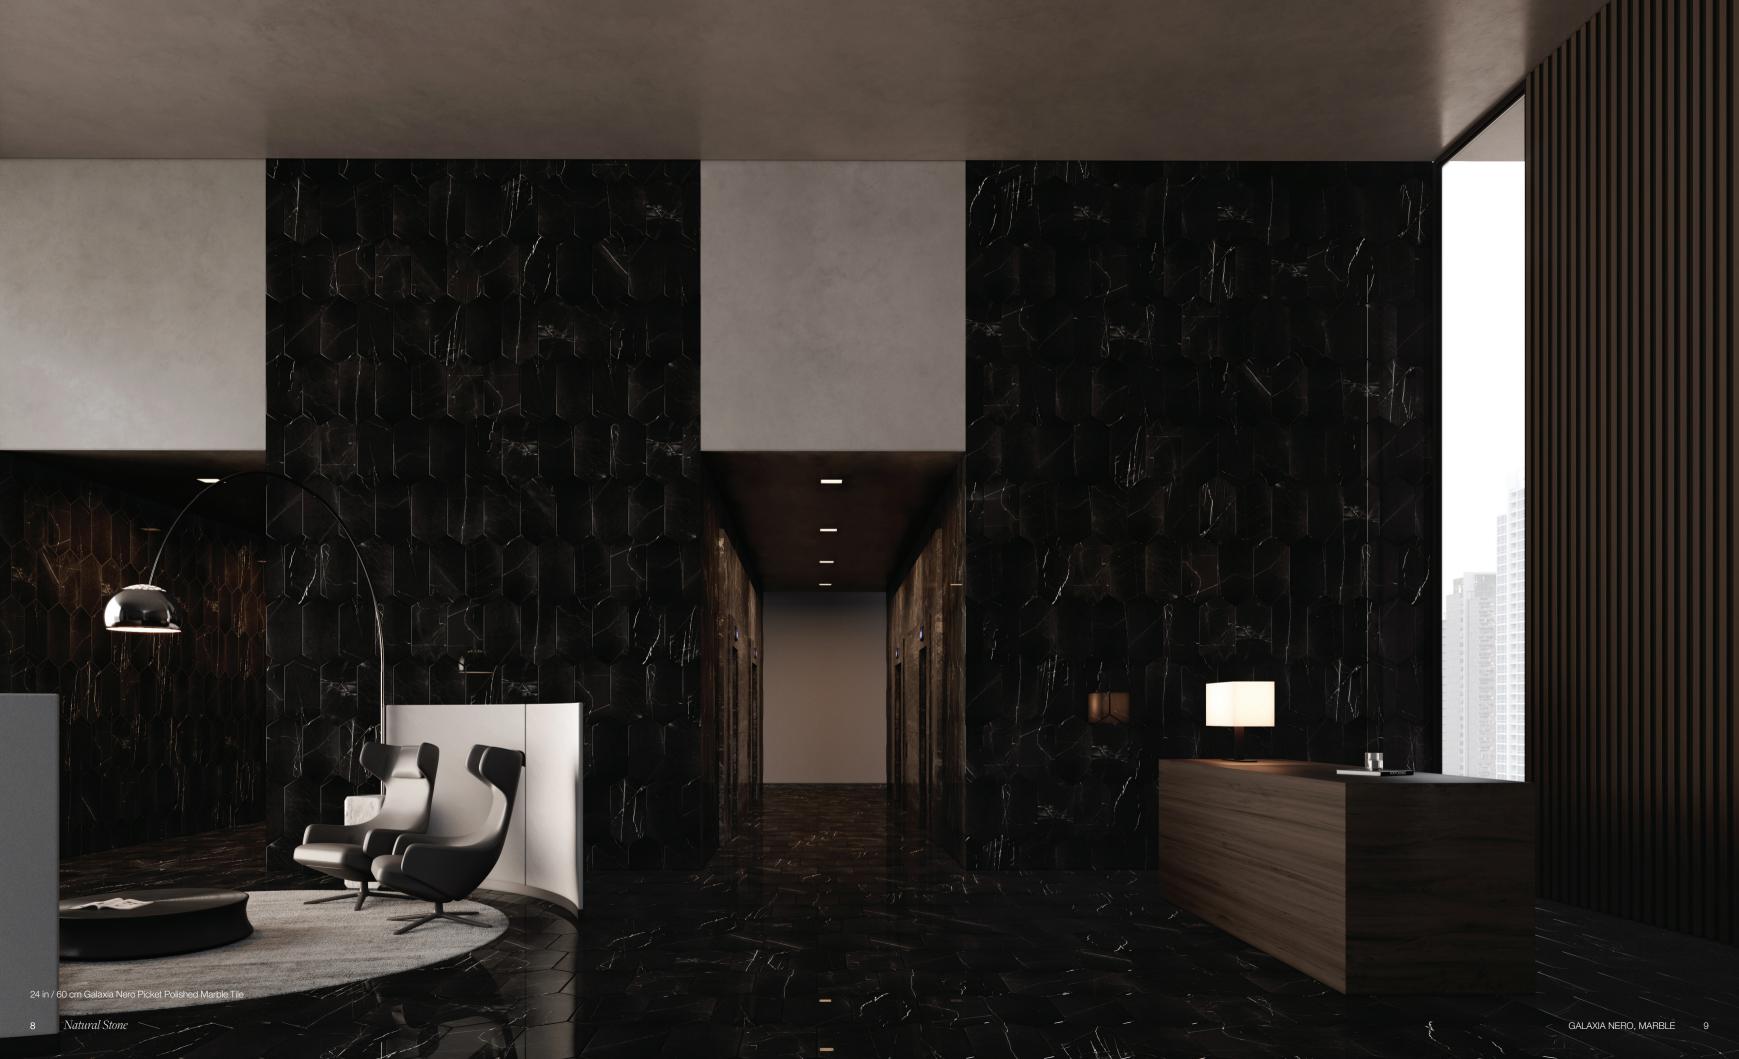

#### Galaxia Nero collection

A black marble with infinite depth and a noble quality that radiates royalty. Galaxia Nero's dark background is traversed by seams of grey, evoking both the earth's fault lines and the infinite profundities of outer space. A majestic polished marble that blends pertfectly into a decorative setting, offering endless aesthetic possibilities.

Galaxia Nero's dark background is traversed by seams of grey, evoking both the earth's fault lines and the infinite profundities of outer space.

Natural stone retains a timeless beauty. Virginia Tile's selection stands out for its strong aesthetic and expressive value, capturing the latest trends in interior design through unique shapes and elegant stone character. Highly sought-after materials, sourced from the most premium quarries. With their carefully selected colors and looks, from bright, to delicate to full of character, Virginia Tlle's collections of natural stone will elegantly furnish any design. The value of variety enriches spaces as a result of one-of-a-kind craftsmanship executed with cuttingedge technology.

Technical Performance Avant-garde design and attention to detail.

Virginia Tile's Natural Stone collections feature coordinated floor and wall tiles, mosaics, and trims in a variety of distinct styles. Stones with unique colors, patterns, and characteristics sourced from the world's most premium quarries, are meticulously selected and crafted to best represent their ancient geological beauty and become heroes of the most extraordinary spaces.