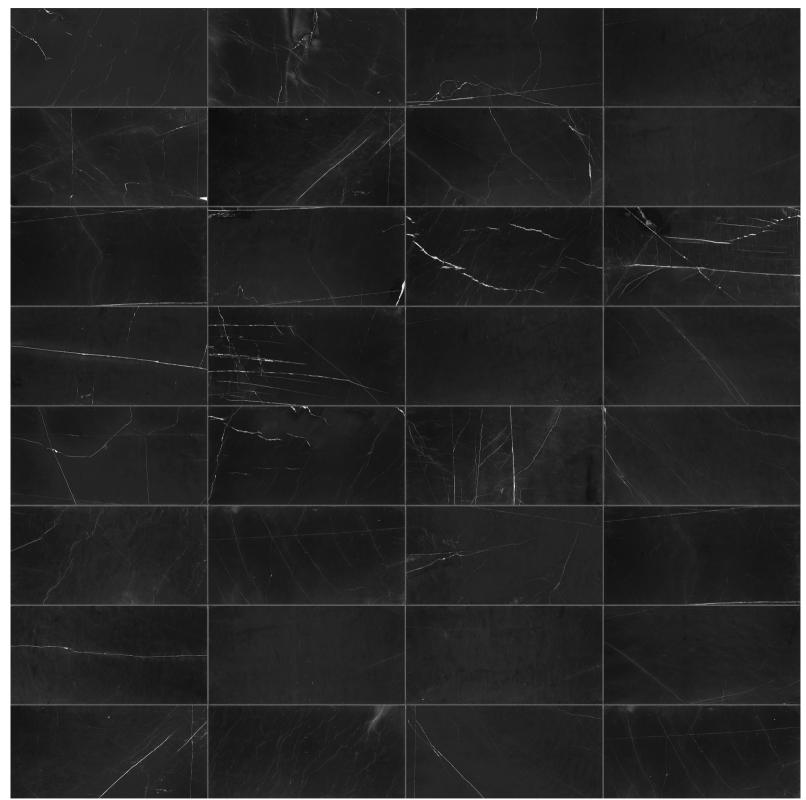

Galaxia Nero, *Marble*. A black marble with infinite depth and a noble quality that radiates royalty.

#### Galaxia Nero collection

A black marble with infinite depth and a noble quality that radiates royalty. Galaxia Nero's dark background is traversed by seams of grey, evoking both the earth's fault lines and the infinite profundities of outer space. A majestic polished marble that blends pertfectly into a decorative setting, offering endless aesthetic possibilities.

# A majestic velvety black marble.

Galaxia Nero's dark background is traversed by seams of grey, evoking both the earth's fault lines and the infinite profundities of outer space.

Natural stone retains a timeless beauty. Virginia Tile's selection stands out for its strong aesthetic and expressive value, capturing the latest trends in interior design through unique shapes and elegant stone character. Highly sought-after materials, sourced from the most premium quarries. With their carefully selected colors and looks, from bright, to delicate to full of character, Virginia Tlle's collections of natural stone will elegantly furnish any design. The value of variety enriches spaces as a result of one-of-a-kind craftsmanship executed with cuttingedge technology.