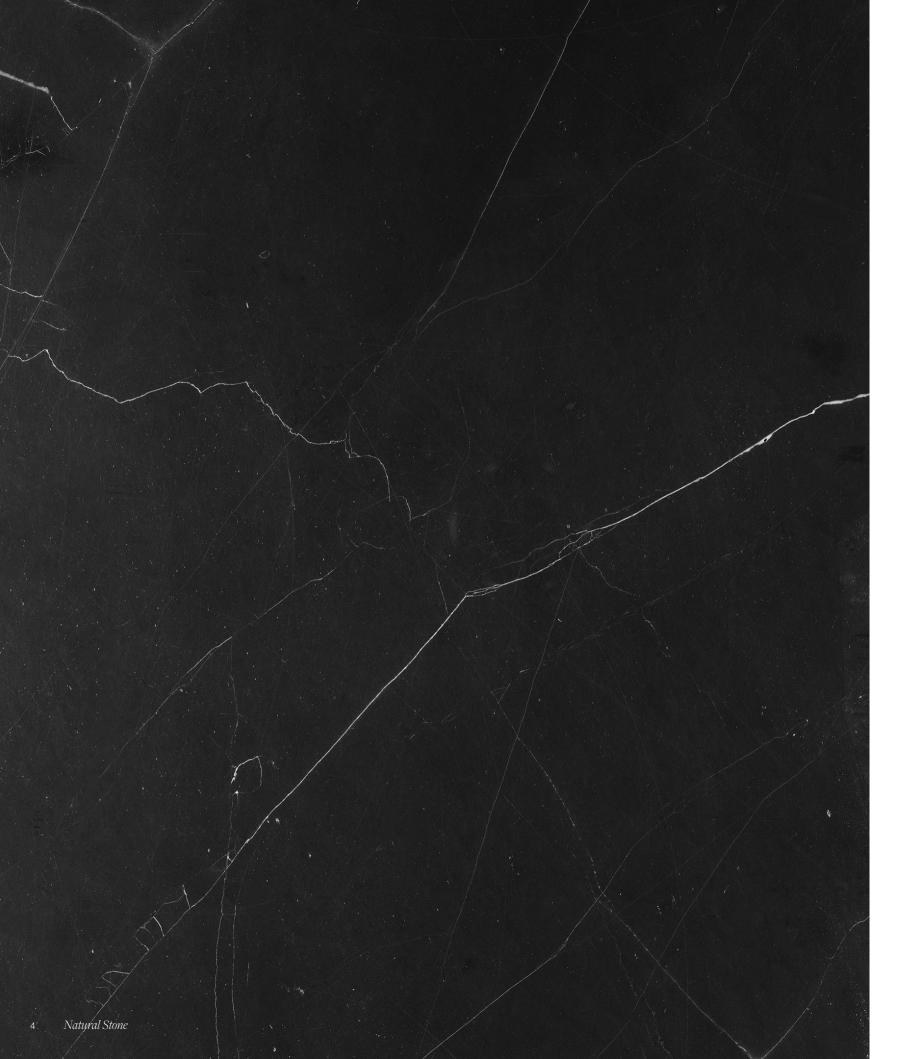

Galaxia Nero, *Marble*. A black marble with infinite depth and a noble quality that radiates royalty.

#### Galaxia Nero collection

A black marble with infinite depth and a noble quality that radiates royalty. Galaxia Nero's dark background is traversed by seams of grey, evoking both the earth's fault lines and the infinite profundities of outer space. A majestic polished marble that blends pertfectly into a decorative setting, offering endless aesthetic possibilities.

Galaxia Nero's dark background is traversed by seams of grey, evoking both the earth's fault lines and the infinite profundities of outer space.

Natural stone retains a timeless beauty. Virginia Tile's selection stands out for its strong aesthetic and expressive value, capturing the latest trends in interior design through unique shapes and elegant stone character. Highly sought-after materials, sourced from the most premium quarries. With their carefully selected colors and looks, from bright, to delicate to full of character, Virginia Tlle's collections of natural stone will elegantly furnish any design. The value of variety enriches spaces as a result of one-of-a-kind craftsmanship executed with cuttingedge technology.