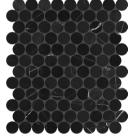

#### Mosaics

1.25 x 4 in / 3.3 x 10 cm Herringbone Mosaic Polished 5001-0302-0

1.25 in / 3 cm Penny Round Mosaic Polished 5001-0304-0

2 x 6 in / 4.9 x 15 cm Picket Mosaic Polished 5001-0303-0

2 in / 4.9 cm Hexagon Mosaic Polished 5001-0301-0