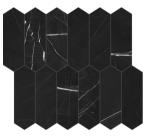

#### Mosaics

1.25 x 4 in / 3.3 x 10 cm Herringbone Mosaic Polished 5001-0302-0

1.25 in / 3 cm Penny Round Mosaic Polished 5001-0304-0

2 x 6 in / 4.9 x 15 cm Picket Mosaic Polished 5001-0303-0

2 in / 4.9 cm Hexagon Mosaic Polished 5001-0301-0