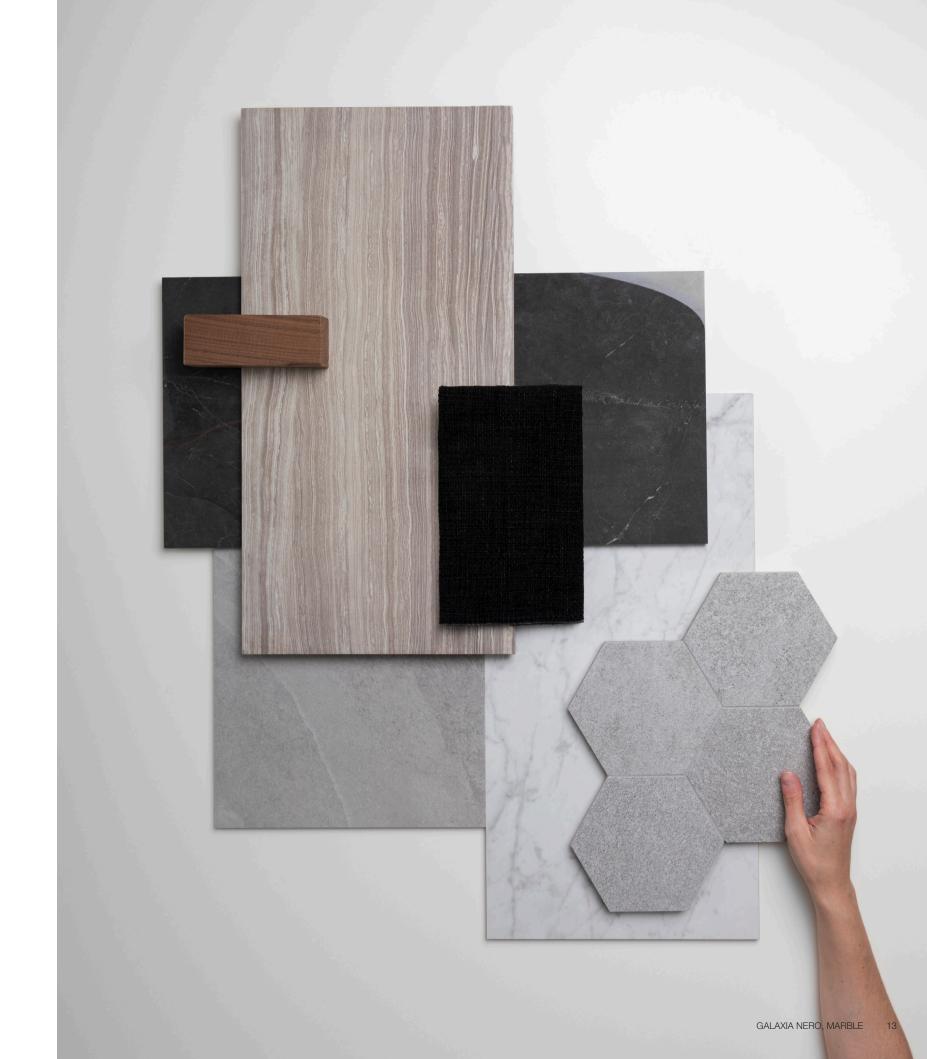

#### NATURAL STONE TILE VARIATION

The inherent beauty of natural stone products is expressed through variations in color, texture, shading and veining.

12 x 24 in / 30.5 x 61 cm tile variations

6 Natural Stone GALAXIA NERO, MARBLE 7

Galaxia Nero's dark background is traversed by seams of grey, evoking both the earth's fault lines and the infinite profundities of outer space.

Natural stone retains a timeless beauty. Virginia Tile's selection stands out for its strong aesthetic and expressive value, capturing the latest trends in interior design through unique shapes and elegant stone character. Highly sought-after materials, sourced from the most premium quarries. With their carefully selected colors and looks, from bright, to delicate to full of character, Virginia Tlle's collections of natural stone will elegantly furnish any design. The value of variety enriches spaces as a result of one-of-a-kind craftsmanship executed with cuttingedge technology.