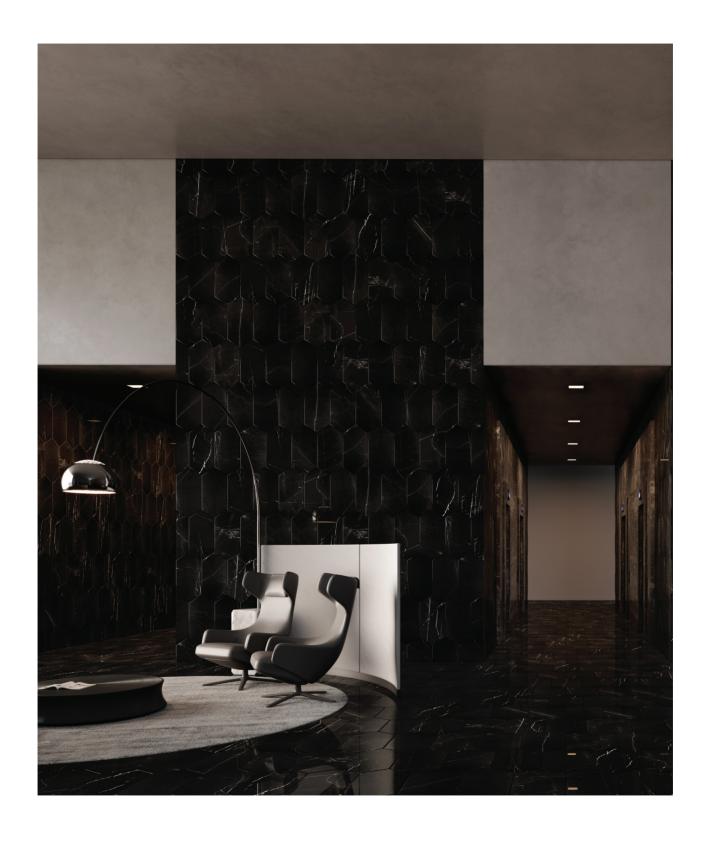

Galaxia Nero, *Marble*. A black marble with infinite depth and a noble quality that radiates royalty.

#### Galaxia Nero collection

A black marble with infinite depth and a noble quality that radiates royalty. Galaxia Nero's dark background is traversed by seams of grey, evoking both the earth's fault lines and the infinite profundities of outer space. A majestic polished marble that blends pertfectly into a decorative setting, offering endless aesthetic possibilities.

# A majestic velvety black marble.

Galaxia Nero's dark background is traversed by seams of grey, evoking both the earth's fault lines and the infinite profundities of outer space.

Natural stone retains a timeless beauty. Virginia Tile's selection stands out for its strong aesthetic and expressive value, capturing the latest trends in interior design through unique shapes and elegant stone character. Highly sought-after materials, sourced from the most premium quarries. With their carefully selected colors and looks, from bright, to delicate to full of character, Virginia Tlle's collections of natural stone will elegantly furnish any design. The value of variety enriches spaces as a result of one-of-a-kind craftsmanship executed with cuttingedge technology.