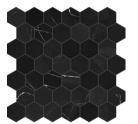

#### Mosaics

1.25 x 4 in / 3.3 x 10 cm Herringbone Mosaic Polished 5001-0302-0

1.25 in / 3 cm Penny Round Mosaic Polished 5001-0304-0

2 x 6 in / 4.9 x 15 cm Picket Mosaic Polished 5001-0303-0

2 in / 4.9 cm Hexagon Mosaic Polished 5001-0301-0