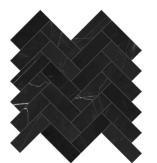

#### Mosaics

1.25 x 4 in / 3.3 x 10 cm Herringbone Mosaic Polished 5001-0302-0

1.25 in / 3 cm Penny Round Mosaic Polished 5001-0304-0

2 x 6 in / 4.9 x 15 cm Picket Mosaic Polished 5001-0303-0

2 in / 4.9 cm Hexagon Mosaic Polished 5001-0301-0