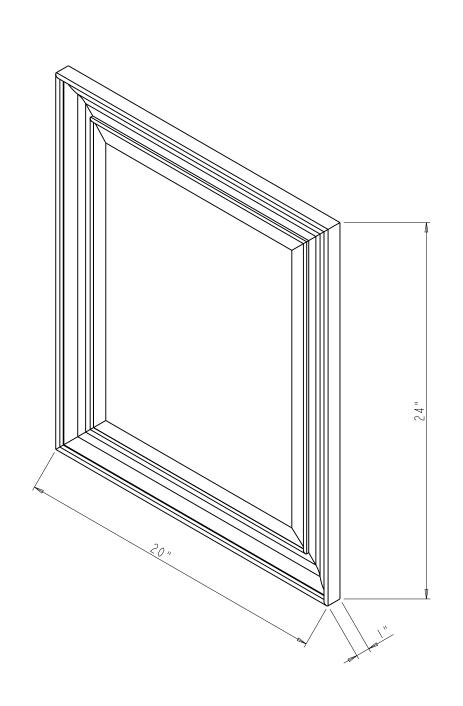

THE INFORMATION CONTAINED
IN THIS DRAWING IS THE SOLE
PROPERTY OF HARDWARE
RESOURCES INC.
ANY REPRODUCTION IN PART OR
AS A WHOLE WITHOUT THE
WRITTEN PREMISSION OF
HARDWARE RESOURCES INC. IS
PROHIBITED.

|                                                                                                             |        |                | —                  |
|-------------------------------------------------------------------------------------------------------------|--------|----------------|--------------------|
| TOLERANCE UNLESS DTHERRISE SPECIFIED:  X ±0.20  X.X ±0.10  X.XX ±0.05  ANGULAR: ±0.5°  DO NOT SCALE DRAWING | UNITS; | Tony. Huang    | DATE:<br>May-15-20 |
|                                                                                                             | \$1Z