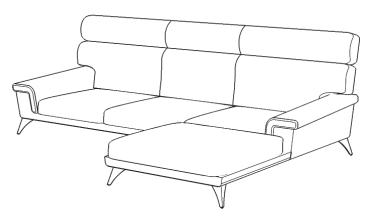

## **home**styles<sup>®</sup>

## 20 05230 61LS

## Chaise

## IMPORTANT

Carefully remove all the parts from the carton and place them individually on a soft cloth to prevent scratches or other damage.

Carefully and strictly follow these assembly instructions to ensure a completed product as designed.

Do not use power tools above 8 volts to assemble.





Hex Wrench 1 pc. M8x30 Head Cap Bolt 12 pcs. (+1 extra)

For assembly see instructions in carton 20 05230 61RS.

Home Styles Customer Service: www.homestyles-furniture.com, servicedesk@homestyles-furniture.com, 888-680-7460, 877-831-0319