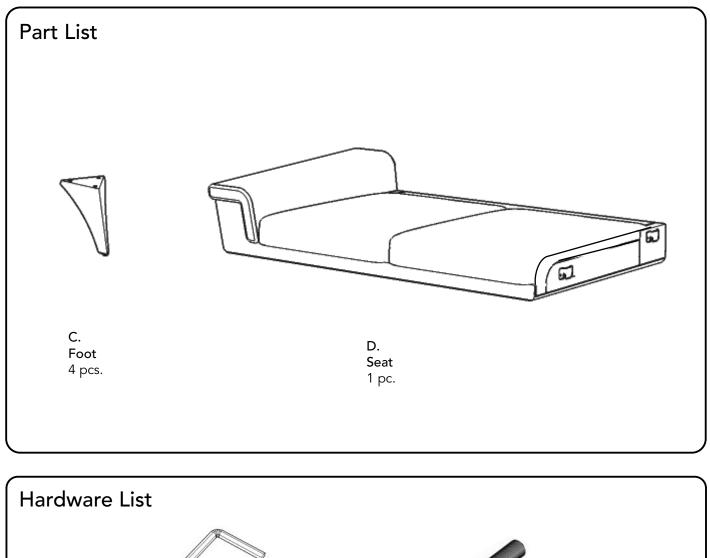

## IMPORTANT

Carefully remove all the parts from the carton and place them individually on a soft cloth to prevent scratches or other damage.

Carefully and strictly follow these assembly instructions to ensure a completed product as designed.

Do not use power tools above 8 volts to assemble.

Hex Wrench 1 pc. M8x30 Head Cap Bolt 12 pcs. (+1 extra)

For assembly see instructions in carton 20 05230 61RS.

Home Styles Customer Service: www.homestyles-furniture.com, servicedesk@homestyles-furniture.com, 888-680-7460, 877-831-0319