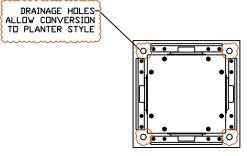

## NOTES:

- 1: MATERIAL 5052 ALUMINUM UNLESS OTHERWISE SPECIFIED
- 2: FINISH TBD
- 3: MARINE GRADE
- 4: OMNI SHROUD INTERCHANGEABLE WITH PLANTER VERSION

| REVISIONS                                 |                                                                                                                                                                                                                                                                                                                                                                                                                                                                 |                                                                                                                                                                                                                                                                                                                                                                                                                                                                                                 |  |  |
|-------------------------------------------|-----------------------------------------------------------------------------------------------------------------------------------------------------------------------------------------------------------------------------------------------------------------------------------------------------------------------------------------------------------------------------------------------------------------------------------------------------------------|-------------------------------------------------------------------------------------------------------------------------------------------------------------------------------------------------------------------------------------------------------------------------------------------------------------------------------------------------------------------------------------------------------------------------------------------------------------------------------------------------|--|--|
| DESCRIPTION                               | DATE                                                                                                                                                                                                                                                                                                                                                                                                                                                            | APPROVED                                                                                                                                                                                                                                                                                                                                                                                                                                                                                        |  |  |
| RELEASE FOR PRODUCTION                    | 08-08-16                                                                                                                                                                                                                                                                                                                                                                                                                                                        |                                                                                                                                                                                                                                                                                                                                                                                                                                                                                                 |  |  |
| GRILLE REDESIGN, ADDED FLANGE FOR GRILLE  | 09-22-16                                                                                                                                                                                                                                                                                                                                                                                                                                                        |                                                                                                                                                                                                                                                                                                                                                                                                                                                                                                 |  |  |
| MID-HIGH HOUSING REDESIGN, STRAIGHT SIDES | 11-09-16                                                                                                                                                                                                                                                                                                                                                                                                                                                        |                                                                                                                                                                                                                                                                                                                                                                                                                                                                                                 |  |  |
| ADDED RUBBER FEET AND NEW HUBBLE CUTOUT   |                                                                                                                                                                                                                                                                                                                                                                                                                                                                 |                                                                                                                                                                                                                                                                                                                                                                                                                                                                                                 |  |  |
| HOUSING THICKNESS REDUCED TO 0.250"       |                                                                                                                                                                                                                                                                                                                                                                                                                                                                 |                                                                                                                                                                                                                                                                                                                                                                                                                                                                                                 |  |  |
| REM⊡∨ED RUBBER FEET AND ADDED X-PLATE     | 04-26-17                                                                                                                                                                                                                                                                                                                                                                                                                                                        |                                                                                                                                                                                                                                                                                                                                                                                                                                                                                                 |  |  |
| REM⊡∨ED X-PLATE AND ADDED RUBBER FEET     | 06-12-17                                                                                                                                                                                                                                                                                                                                                                                                                                                        |                                                                                                                                                                                                                                                                                                                                                                                                                                                                                                 |  |  |
| DESIGN CHANGE, CHANGED T⊡ 32AT DRIVERS    | 05-01-18                                                                                                                                                                                                                                                                                                                                                                                                                                                        |                                                                                                                                                                                                                                                                                                                                                                                                                                                                                                 |  |  |
| GRILLE CHANGED TO BACKPLATE FLANGE STYLE  | 06-12-18                                                                                                                                                                                                                                                                                                                                                                                                                                                        |                                                                                                                                                                                                                                                                                                                                                                                                                                                                                                 |  |  |
| MID/HIGH HOUSING AND SHROUD REDESIGN      | 02-19-20                                                                                                                                                                                                                                                                                                                                                                                                                                                        |                                                                                                                                                                                                                                                                                                                                                                                                                                                                                                 |  |  |
| RE-ASSIGNED DRAWING NUMBERS               |                                                                                                                                                                                                                                                                                                                                                                                                                                                                 |                                                                                                                                                                                                                                                                                                                                                                                                                                                                                                 |  |  |
| ADDED GLAND ADAPTOR PLATE, DRAINAGE HOLES | 03-26-24                                                                                                                                                                                                                                                                                                                                                                                                                                                        |                                                                                                                                                                                                                                                                                                                                                                                                                                                                                                 |  |  |
|                                           | DESCRIPTION<br>RELEASE FOR PRODUCTION<br>GRILLE REDESIGN, ADDED FLANGE FOR GRILLE<br>MID-HIGH HOUSING REDESIGN, STRAIGHT SIDES<br>ADDED RUBBER FEET AND NEW HUBBLE CUTOUT<br>HOUSING THICKNESS REDUCED TO 0.250"<br>REMOVED RUBBER FEET AND ADDED X-PLATE<br>REMOVED X-PLATE AND ADDED RUBBER FEET<br>DESIGN CHANGE, CHANGED TO 32AT DRIVERS<br>GRILLE CHANGED TO BACKPLATE FLANGE STYLE<br>MID/HIGH HOUSING AND SHROUD REDESIGN<br>RE-ASSIGNED DRAWING NUMBERS | DESCRIPTIONDATERELEASE FOR PRODUCTION08-08-16GRILLE REDESIGN, ADDED FLANGE FOR GRILLE09-22-16MID-HIGH HOUSING REDESIGN, STRAIGHT SIDES11-09-16ADDED RUBBER FEET AND NEW HUBBLE CUTOUTHOUSING THICKNESS REDUCED TO 0.250"REMOVED RUBBER FEET AND ADDED X-PLATE04-26-17REMOVED X-PLATE AND ADDED RUBBER FEET06-12-17DESIGN CHANGE, CHANGED TO 32AT DRIVERS05-01-18GRILLE CHANGED TO BACKPLATE FLANGE STYLE06-12-18MID/HIGH HOUSING AND SHROUD REDESIGN02-19-20RE-ASSIGNED DRAWING NUMBERS02-19-20 |  |  |