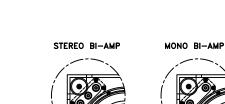

## NOTES:

- 1: MATERIAL 5052 ALUMINUM UNLESS OTHERWISE SPECIFIED
- 2: FINISH TBD
- 3: MARINE GRADE
- 4: OMNI SHROUD INTERCHANGEABLE WITH PLANTER VERSION

| REVISIONS                                 |                                                                                                                                                                                                                                                                                                                                                                                                                                                                 |                                                                                                                                                                                                                                                                                                                                                                                                                                                                                                 |  |  |
|-------------------------------------------|-----------------------------------------------------------------------------------------------------------------------------------------------------------------------------------------------------------------------------------------------------------------------------------------------------------------------------------------------------------------------------------------------------------------------------------------------------------------|-------------------------------------------------------------------------------------------------------------------------------------------------------------------------------------------------------------------------------------------------------------------------------------------------------------------------------------------------------------------------------------------------------------------------------------------------------------------------------------------------|--|--|
| DESCRIPTION                               | DATE                                                                                                                                                                                                                                                                                                                                                                                                                                                            | APPROVED                                                                                                                                                                                                                                                                                                                                                                                                                                                                                        |  |  |
| RELEASE FOR PRODUCTION                    | 08-08-16                                                                                                                                                                                                                                                                                                                                                                                                                                                        |                                                                                                                                                                                                                                                                                                                                                                                                                                                                                                 |  |  |
| GRILLE REDESIGN, ADDED FLANGE FOR GRILLE  | 09-22-16                                                                                                                                                                                                                                                                                                                                                                                                                                                        |                                                                                                                                                                                                                                                                                                                                                                                                                                                                                                 |  |  |
| MID-HIGH HOUSING REDESIGN, STRAIGHT SIDES | 11-09-16                                                                                                                                                                                                                                                                                                                                                                                                                                                        |                                                                                                                                                                                                                                                                                                                                                                                                                                                                                                 |  |  |
| ADDED RUBBER FEET AND NEW HUBBLE CUTOUT   |                                                                                                                                                                                                                                                                                                                                                                                                                                                                 |                                                                                                                                                                                                                                                                                                                                                                                                                                                                                                 |  |  |
| HOUSING THICKNESS REDUCED TO 0.250"       |                                                                                                                                                                                                                                                                                                                                                                                                                                                                 |                                                                                                                                                                                                                                                                                                                                                                                                                                                                                                 |  |  |
| REM⊡∨ED RUBBER FEET AND ADDED X-PLATE     | 04-26-17                                                                                                                                                                                                                                                                                                                                                                                                                                                        |                                                                                                                                                                                                                                                                                                                                                                                                                                                                                                 |  |  |
| REM⊡∨ED X-PLATE AND ADDED RUBBER FEET     | 06-12-17                                                                                                                                                                                                                                                                                                                                                                                                                                                        |                                                                                                                                                                                                                                                                                                                                                                                                                                                                                                 |  |  |
| DESIGN CHANGE, CHANGED T⊡ 32AT DRIVERS    | 05-01-18                                                                                                                                                                                                                                                                                                                                                                                                                                                        |                                                                                                                                                                                                                                                                                                                                                                                                                                                                                                 |  |  |
| GRILLE CHANGED TO BACKPLATE FLANGE STYLE  | 06-12-18                                                                                                                                                                                                                                                                                                                                                                                                                                                        |                                                                                                                                                                                                                                                                                                                                                                                                                                                                                                 |  |  |
| MID/HIGH HOUSING AND SHROUD REDESIGN      | 02-19-20                                                                                                                                                                                                                                                                                                                                                                                                                                                        |                                                                                                                                                                                                                                                                                                                                                                                                                                                                                                 |  |  |
| RE-ASSIGNED DRAWING NUMBERS               |                                                                                                                                                                                                                                                                                                                                                                                                                                                                 |                                                                                                                                                                                                                                                                                                                                                                                                                                                                                                 |  |  |
| ADDED GLAND ADAPTOR PLATE, DRAINAGE HOLES | 03-26-24                                                                                                                                                                                                                                                                                                                                                                                                                                                        |                                                                                                                                                                                                                                                                                                                                                                                                                                                                                                 |  |  |
|                                           | DESCRIPTION<br>RELEASE FOR PRODUCTION<br>GRILLE REDESIGN, ADDED FLANGE FOR GRILLE<br>MID-HIGH HOUSING REDESIGN, STRAIGHT SIDES<br>ADDED RUBBER FEET AND NEW HUBBLE CUTOUT<br>HOUSING THICKNESS REDUCED TO 0.250"<br>REMOVED RUBBER FEET AND ADDED X-PLATE<br>REMOVED X-PLATE AND ADDED RUBBER FEET<br>DESIGN CHANGE, CHANGED TO 32AT DRIVERS<br>GRILLE CHANGED TO BACKPLATE FLANGE STYLE<br>MID/HIGH HOUSING AND SHROUD REDESIGN<br>RE-ASSIGNED DRAWING NUMBERS | DESCRIPTIONDATERELEASE FOR PRODUCTION08-08-16GRILLE REDESIGN, ADDED FLANGE FOR GRILLE09-22-16MID-HIGH HOUSING REDESIGN, STRAIGHT SIDES11-09-16ADDED RUBBER FEET AND NEW HUBBLE CUTOUTHOUSING THICKNESS REDUCED TO 0.250"REMOVED RUBBER FEET AND ADDED X-PLATE04-26-17REMOVED X-PLATE AND ADDED RUBBER FEET06-12-17DESIGN CHANGE, CHANGED TO 32AT DRIVERS05-01-18GRILLE CHANGED TO BACKPLATE FLANGE STYLE06-12-18MID/HIGH HOUSING AND SHROUD REDESIGN02-19-20RE-ASSIGNED DRAWING NUMBERS02-19-20 |  |  |