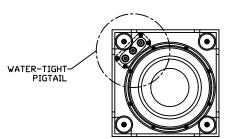

## NOTES:

- 1: MATERIAL 5052 ALUMINUM UNLESS OTHERWISE SPECIFIED
- 2: FINISH TBD
- 3: MARINE GRADE
- 4: OMNI SHROUD INTERCHANGEABLE WITH PLANTER VERSION

| REVISIONS                                 |                                                                                                                                                                                                                                                                                                                                                                                                                                                                 |                                                                                                                                                                                                                                                                                                                                                                                                                                                                                                 |  |  |
|-------------------------------------------|-----------------------------------------------------------------------------------------------------------------------------------------------------------------------------------------------------------------------------------------------------------------------------------------------------------------------------------------------------------------------------------------------------------------------------------------------------------------|-------------------------------------------------------------------------------------------------------------------------------------------------------------------------------------------------------------------------------------------------------------------------------------------------------------------------------------------------------------------------------------------------------------------------------------------------------------------------------------------------|--|--|
| DESCRIPTION                               | DATE                                                                                                                                                                                                                                                                                                                                                                                                                                                            | APPROVED                                                                                                                                                                                                                                                                                                                                                                                                                                                                                        |  |  |
| RELEASE FOR PRODUCTION                    | 08-08-16                                                                                                                                                                                                                                                                                                                                                                                                                                                        |                                                                                                                                                                                                                                                                                                                                                                                                                                                                                                 |  |  |
| GRILLE REDESIGN, ADDED FLANGE FOR GRILLE  | 09-22-16                                                                                                                                                                                                                                                                                                                                                                                                                                                        |                                                                                                                                                                                                                                                                                                                                                                                                                                                                                                 |  |  |
| MID-HIGH HOUSING REDESIGN, STRAIGHT SIDES | 11-09-16                                                                                                                                                                                                                                                                                                                                                                                                                                                        |                                                                                                                                                                                                                                                                                                                                                                                                                                                                                                 |  |  |
| ADDED RUBBER FEET AND NEW HUBBLE CUTOUT   |                                                                                                                                                                                                                                                                                                                                                                                                                                                                 |                                                                                                                                                                                                                                                                                                                                                                                                                                                                                                 |  |  |
| HOUSING THICKNESS REDUCED TO 0.250"       |                                                                                                                                                                                                                                                                                                                                                                                                                                                                 |                                                                                                                                                                                                                                                                                                                                                                                                                                                                                                 |  |  |
| REM⊡∨ED RUBBER FEET AND ADDED X-PLATE     | 04-26-17                                                                                                                                                                                                                                                                                                                                                                                                                                                        |                                                                                                                                                                                                                                                                                                                                                                                                                                                                                                 |  |  |
| REM⊡∨ED X-PLATE AND ADDED RUBBER FEET     | 06-12-17                                                                                                                                                                                                                                                                                                                                                                                                                                                        |                                                                                                                                                                                                                                                                                                                                                                                                                                                                                                 |  |  |
| DESIGN CHANGE, CHANGED T⊡ 32AT DRIVERS    | 05-01-18                                                                                                                                                                                                                                                                                                                                                                                                                                                        |                                                                                                                                                                                                                                                                                                                                                                                                                                                                                                 |  |  |
| GRILLE CHANGED TO BACKPLATE FLANGE STYLE  | 06-12-18                                                                                                                                                                                                                                                                                                                                                                                                                                                        |                                                                                                                                                                                                                                                                                                                                                                                                                                                                                                 |  |  |
| MID/HIGH HOUSING AND SHROUD REDESIGN      | 02-19-20                                                                                                                                                                                                                                                                                                                                                                                                                                                        |                                                                                                                                                                                                                                                                                                                                                                                                                                                                                                 |  |  |
| RE-ASSIGNED DRAWING NUMBERS               |                                                                                                                                                                                                                                                                                                                                                                                                                                                                 |                                                                                                                                                                                                                                                                                                                                                                                                                                                                                                 |  |  |
| ADDED GLAND ADAPTOR PLATE, DRAINAGE HOLES | 03-26-24                                                                                                                                                                                                                                                                                                                                                                                                                                                        |                                                                                                                                                                                                                                                                                                                                                                                                                                                                                                 |  |  |
|                                           | DESCRIPTION<br>RELEASE FOR PRODUCTION<br>GRILLE REDESIGN, ADDED FLANGE FOR GRILLE<br>MID-HIGH HOUSING REDESIGN, STRAIGHT SIDES<br>ADDED RUBBER FEET AND NEW HUBBLE CUTOUT<br>HOUSING THICKNESS REDUCED TO 0.250"<br>REMOVED RUBBER FEET AND ADDED X-PLATE<br>REMOVED X-PLATE AND ADDED RUBBER FEET<br>DESIGN CHANGE, CHANGED TO 32AT DRIVERS<br>GRILLE CHANGED TO BACKPLATE FLANGE STYLE<br>MID/HIGH HOUSING AND SHROUD REDESIGN<br>RE-ASSIGNED DRAWING NUMBERS | DESCRIPTIONDATERELEASE FOR PRODUCTION08-08-16GRILLE REDESIGN, ADDED FLANGE FOR GRILLE09-22-16MID-HIGH HOUSING REDESIGN, STRAIGHT SIDES11-09-16ADDED RUBBER FEET AND NEW HUBBLE CUTOUTHOUSING THICKNESS REDUCED TO 0.250"REMOVED RUBBER FEET AND ADDED X-PLATE04-26-17REMOVED X-PLATE AND ADDED RUBBER FEET06-12-17DESIGN CHANGE, CHANGED TO 32AT DRIVERS05-01-18GRILLE CHANGED TO BACKPLATE FLANGE STYLE06-12-18MID/HIGH HOUSING AND SHROUD REDESIGN02-19-20RE-ASSIGNED DRAWING NUMBERS02-19-20 |  |  |