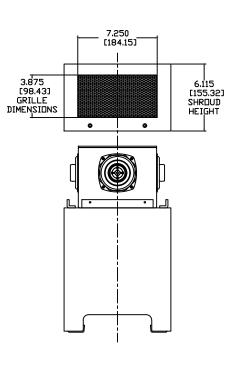

•

9.750 [247.65]

9.750 [247.65]

FULL RANGE

"THIRD ANGLE" PROJECTION

17.475 17.375 [443.87] [441.33] TDTAL CABINET HEIGHT HEIGHT

## NOTES:

- 1: MATERIAL 5052 ALUMINUM UNLESS OTHERWISE SPECIFIED
- 2: FINISH TBD
- 3: MARINE GRADE
- 4: OMNI SHROUD INTERCHANGEABLE WITH PLANTER VERSION

| REVISIONS                                 |                                                                                                                                                                                                                                                                                                                                                                                                                                                                 |                                                                                                                                                                                                                                                                                                                                                                                                                                                                                                 |  |  |
|-------------------------------------------|-----------------------------------------------------------------------------------------------------------------------------------------------------------------------------------------------------------------------------------------------------------------------------------------------------------------------------------------------------------------------------------------------------------------------------------------------------------------|-------------------------------------------------------------------------------------------------------------------------------------------------------------------------------------------------------------------------------------------------------------------------------------------------------------------------------------------------------------------------------------------------------------------------------------------------------------------------------------------------|--|--|
| DESCRIPTION                               | DATE                                                                                                                                                                                                                                                                                                                                                                                                                                                            | APPROVED                                                                                                                                                                                                                                                                                                                                                                                                                                                                                        |  |  |
| RELEASE FOR PRODUCTION                    | 08-08-16                                                                                                                                                                                                                                                                                                                                                                                                                                                        |                                                                                                                                                                                                                                                                                                                                                                                                                                                                                                 |  |  |
| GRILLE REDESIGN, ADDED FLANGE FOR GRILLE  | 09-22-16                                                                                                                                                                                                                                                                                                                                                                                                                                                        |                                                                                                                                                                                                                                                                                                                                                                                                                                                                                                 |  |  |
| MID-HIGH HOUSING REDESIGN, STRAIGHT SIDES | 11-09-16                                                                                                                                                                                                                                                                                                                                                                                                                                                        |                                                                                                                                                                                                                                                                                                                                                                                                                                                                                                 |  |  |
| ADDED RUBBER FEET AND NEW HUBBLE CUTOUT   |                                                                                                                                                                                                                                                                                                                                                                                                                                                                 |                                                                                                                                                                                                                                                                                                                                                                                                                                                                                                 |  |  |
| HOUSING THICKNESS REDUCED TO 0.250"       |                                                                                                                                                                                                                                                                                                                                                                                                                                                                 |                                                                                                                                                                                                                                                                                                                                                                                                                                                                                                 |  |  |
| REM⊡∨ED RUBBER FEET AND ADDED X-PLATE     | 04-26-17                                                                                                                                                                                                                                                                                                                                                                                                                                                        |                                                                                                                                                                                                                                                                                                                                                                                                                                                                                                 |  |  |
| REM⊡∨ED X-PLATE AND ADDED RUBBER FEET     | 06-12-17                                                                                                                                                                                                                                                                                                                                                                                                                                                        |                                                                                                                                                                                                                                                                                                                                                                                                                                                                                                 |  |  |
| DESIGN CHANGE, CHANGED T⊡ 32AT DRIVERS    | 05-01-18                                                                                                                                                                                                                                                                                                                                                                                                                                                        |                                                                                                                                                                                                                                                                                                                                                                                                                                                                                                 |  |  |
| GRILLE CHANGED TO BACKPLATE FLANGE STYLE  | 06-12-18                                                                                                                                                                                                                                                                                                                                                                                                                                                        |                                                                                                                                                                                                                                                                                                                                                                                                                                                                                                 |  |  |
| MID/HIGH HOUSING AND SHROUD REDESIGN      | 02-19-20                                                                                                                                                                                                                                                                                                                                                                                                                                                        |                                                                                                                                                                                                                                                                                                                                                                                                                                                                                                 |  |  |
| RE-ASSIGNED DRAWING NUMBERS               |                                                                                                                                                                                                                                                                                                                                                                                                                                                                 |                                                                                                                                                                                                                                                                                                                                                                                                                                                                                                 |  |  |
| ADDED GLAND ADAPTOR PLATE, DRAINAGE HOLES | 03-26-24                                                                                                                                                                                                                                                                                                                                                                                                                                                        |                                                                                                                                                                                                                                                                                                                                                                                                                                                                                                 |  |  |
|                                           | DESCRIPTION<br>RELEASE FOR PRODUCTION<br>GRILLE REDESIGN, ADDED FLANGE FOR GRILLE<br>MID-HIGH HOUSING REDESIGN, STRAIGHT SIDES<br>ADDED RUBBER FEET AND NEW HUBBLE CUTOUT<br>HOUSING THICKNESS REDUCED TO 0.250"<br>REMOVED RUBBER FEET AND ADDED X-PLATE<br>REMOVED X-PLATE AND ADDED RUBBER FEET<br>DESIGN CHANGE, CHANGED TO 32AT DRIVERS<br>GRILLE CHANGED TO BACKPLATE FLANGE STYLE<br>MID/HIGH HOUSING AND SHROUD REDESIGN<br>RE-ASSIGNED DRAWING NUMBERS | DESCRIPTIONDATERELEASE FOR PRODUCTION08-08-16GRILLE REDESIGN, ADDED FLANGE FOR GRILLE09-22-16MID-HIGH HOUSING REDESIGN, STRAIGHT SIDES11-09-16ADDED RUBBER FEET AND NEW HUBBLE CUTOUTHOUSING THICKNESS REDUCED TO 0.250"REMOVED RUBBER FEET AND ADDED X-PLATE04-26-17REMOVED X-PLATE AND ADDED RUBBER FEET06-12-17DESIGN CHANGE, CHANGED TO 32AT DRIVERS05-01-18GRILLE CHANGED TO BACKPLATE FLANGE STYLE06-12-18MID/HIGH HOUSING AND SHROUD REDESIGN02-19-20RE-ASSIGNED DRAWING NUMBERS02-19-20 |  |  |