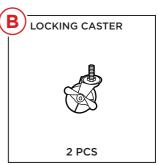

### PRODUCT ASSEMBLY

Locate the part C planter box front panel and attach it to the side panels with four part 1 screws.

Locate two part E casters and attach them with the included wrench.

Repeat with two part F locking casters.