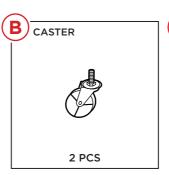

### PRODUCT ASSEMBLY

Locate the part C planter box front panel and attach it to the side panels with four part 1 screws.

Locate two part E casters and attach them with the included wrench.

Repeat with two part F locking casters.