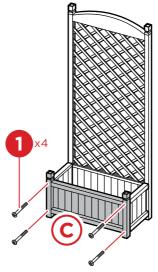

### PRODUCT ASSEMBLY

Locate the part C planter box front panel and attach it to the side panels with four part 1 screws.

Locate two part E casters and attach them with the included wrench.

Repeat with two part F locking casters.