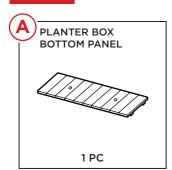

## PRODUCT ASSEMBLY

Place the part D bottom into the planter box assembly.

Earn points while you shop. Join today!