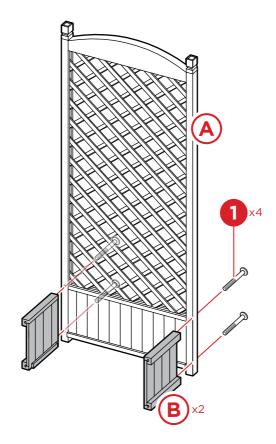

## **PRODUCT ASSEMBLY**

Locate the part A wooden trellis and attach two part B planter box side panels with four part 1 screws.