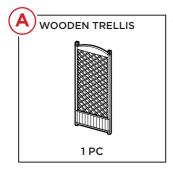

#### **PARTS**

## **PRODUCT ASSEMBLY**

Locate the part A wooden trellis and attach two part B planter box side panels with four part 1 screws.