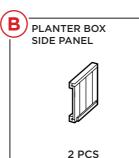

#### **PARTS**

## **PRODUCT ASSEMBLY**

Locate the part A wooden trellis and attach two part B planter box side panels with four part 1 screws.