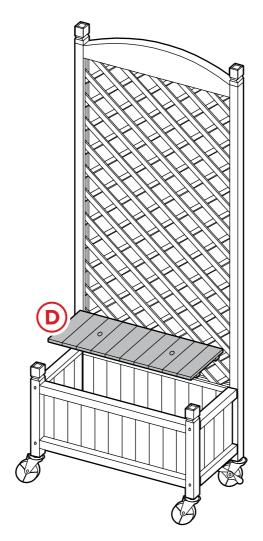

## PRODUCT ASSEMBLY

Place the part D bottom into the planter box assembly.

Earn points while you shop. Join today!