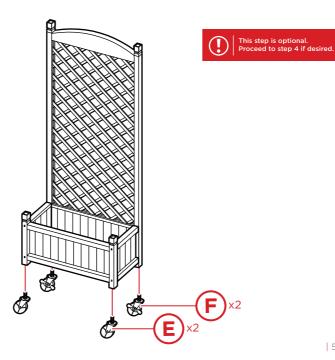

### PRODUCT ASSEMBLY

Locate the part C planter box front panel and attach it to the side panels with four part 1 screws.

Locate two part E casters and attach them with the included wrench.

Repeat with two part F locking casters.