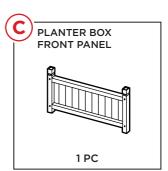

### PRODUCT ASSEMBLY

Locate the part C planter box front panel and attach it to the side panels with four part 1 screws.

Locate two part E casters and attach them with the included wrench.

Repeat with two part F locking casters.