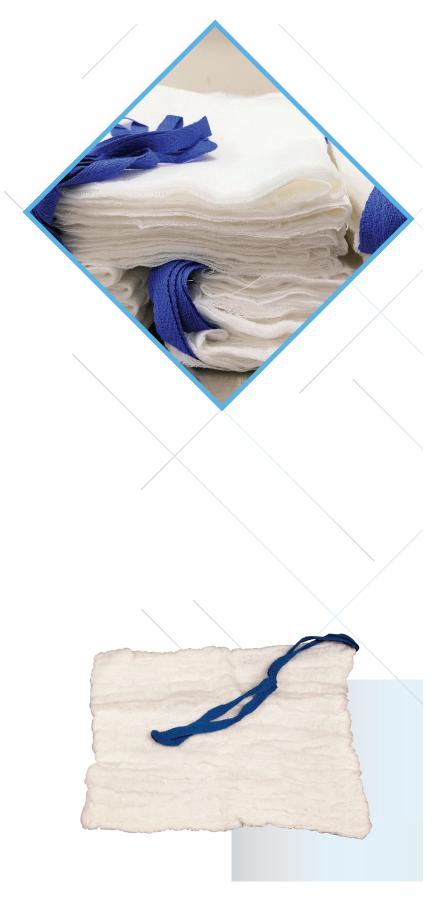

## **STERILE**

3145 12" × 12"

3146 18" × 18"

Dynarex Laparotomy Sponges are high-quality 100% cotton sponges, ideal for use in surgical procedures where high absorbency is required. These prewashed, sterile sponges are x-ray detectable and feature stitched edges for improved reliability.

- · Made from pre-washed, 100% cotton gauze (non-fluorescent)
- · Features radiolucent element to allow for easy recognition under x-ray
- · Blue sewn fabric loop helps to identify individual sponges and ensure accurate count
- · Sponges feature stitched edges for improved durability
- · Sterile and disposable for optimal hygiene
- · Banded in packs of 5 for easy dispensing
- · 5 per pouch, 40 pouches per case