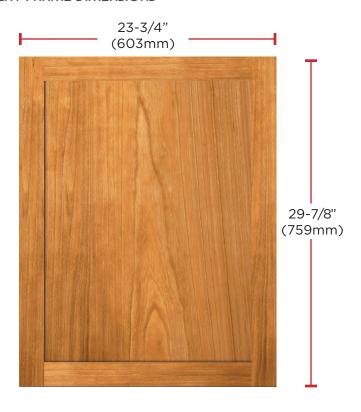

#### **OVERLAY FRAME DIMENSIONS**

WHEN INSTALLING WITH
THE HINGE SIDE NEXT TO A WALL LEAVE ADEQUATE SPACE FOR
CABINET HANDLES

DOOR MUST BE ABLE TO OPEN A MINIMUM OF 90°.

TO ACCOMMODATE THE HINGE PINS ON THE HINGE SIDE OF THE PANEL Drill a hole at least 5/16" in diameter and 1" deep into the top and bottom of the frame in the location shown.