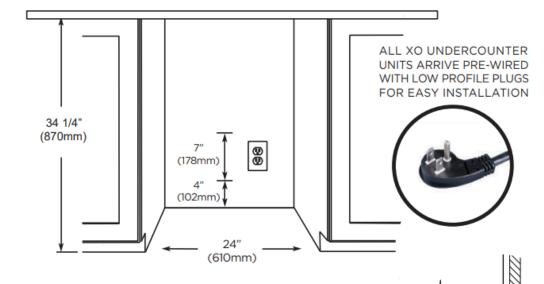

## **SPECIFICATIONS**

ELECTRICAL 120V 60HZ 4.35 AMP\*

34 1/8" DIMENSIONS Н

W 23 7/8"

23 3/4" (w 3/4" finish panel)

34 1/4" min **ROUGH IN** 

> W 24"

24" D

#### **ROUGH IN DIMENSIONS**

NEED MORE SPACE -CUT INTO AN ADJOINING CABINET TO REACH AN OUTLET THERE