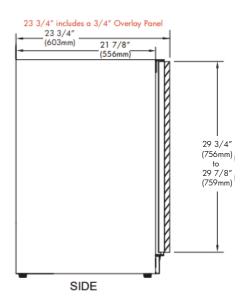

#### **OVERLAY FRAME DIMENSIONS**

WHEN INSTALLING WITH
THE HINGE SIDE NEXT TO A WALL LEAVE ADEQUATE SPACE FOR
CABINET HANDLES

DOOR MUST BE ABLE TO OPEN A MINIMUM OF 90°.

TO ACCOMMODATE THE HINGE PINS ON THE HINGE SIDE OF THE PANEL Drill a hole at least 5/16" in diameter and 1" deep into the top and bottom of the frame in the location shown.

THE DOOR STOP IS SET AT 110° BUT CAN BE RESET TO 90° OR 140°.

IF THE DOOR CANNOT OPEN FULLY YOU CANNOT EXTEND THE RACKS.

xoappliance.com | 800.966.8300