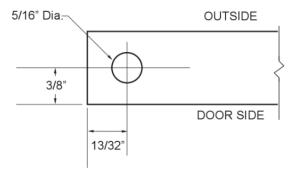

#### **OVERLAY FRAME DIMENSIONS**

WHEN INSTALLING WITH
THE HINGE SIDE NEXT TO A WALL LEAVE ADEQUATE SPACE FOR
CABINET HANDLES

DOOR MUST BE ABLE TO OPEN A MINIMUM OF 90°.

TO ACCOMMODATE THE HINGE PINS ON THE HINGE SIDE OF THE PANEL Drill a hole at least 5/16" in diameter and 1" deep into the top and bottom of the frame in the location shown.