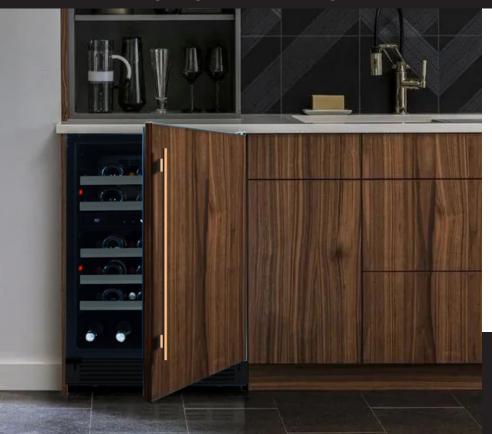

### XOU24WDZOF

- Racks Fully Extend While Loaded
- Dual Zone Stores White And Red Wine At Different Temperatures
- Tri-Color Led Lighting
- Secure Lock

#### 24" UNDERCOUNTER WINE COOLER with OVERLAY FRAME DOOR

Keep 16 bottles ready to serve in the upper zone at 41° to 50° while you store 30 bottles in the lower zone at 50° to 64°. This elegant, efficient wine storage and serving center is the perfect choice for convenient entertaining. Both red and white wines are close at hand with this quiet, undercounter unit.

#### **FEATURES**

Full extension smooth glide racks hold: (16) 750ml bottles upper section at 41° to 50°F (30) 750ml bottles lower section at 50° to 64° F

- Zero clearance hinges for flush integration\*
- Secure door lock
- Non-reversible door specify left or right hinge
- Library quiet at 39dBA operation
- Elegant tri-color lighting
- · Intuitive digital touch controls
- 6 1/2' power cord with low profile 90° flat plug
- Alarm functions
- Energy Saver and Sabbath mode

\* Note: Zero clearance hinges are visible just above and below door panel

xoappliance.com | 800.966.8300