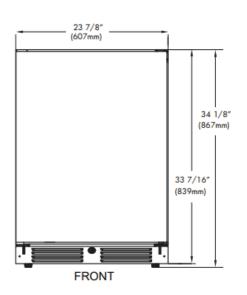

## **SPECIFICATIONS**

ELECTRICAL 120V 60HZ 4.35 AMP\*

34 1/8" DIMENSIONS Н

W 23 7/8"

23 3/4" (w 3/4" finish panel)

34 1/4" min **ROUGH IN** 

> W 24"

24" D

#### **ROUGH IN DIMENSIONS**

NEED MORE SPACE -CUT INTO AN ADJOINING CABINET TO REACH AN OUTLET THERE