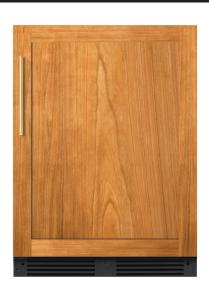

#### 24" UNDERCOUNTER WINE COOLER with OVERLAY FRAME DOOR

Keep 16 bottles ready to serve in the upper zone at 41° to 50° while you store 30 bottles in the lower zone at 50° to 64°. This elegant, efficient wine storage and serving center is the perfect choice for convenient entertaining. Both red and white wines are close at hand with this quiet, undercounter unit.

#### **FEATURES**

Full extension smooth glide racks hold: (16) 750ml bottles upper section at 41° to 50°F (30) 750ml bottles lower section at 50° to 64° F

- Zero clearance hinges for flush integration\*
- Secure door lock
- Non-reversible door specify left or right hinge
- Library quiet at 39dBA operation
- Elegant tri-color lighting
- · Intuitive digital touch controls
- 6 1/2' power cord with low profile 90° flat plug
- Alarm functions
- Energy Saver and Sabbath mode