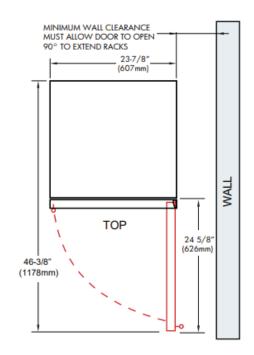

#### **OVERLAY FRAME DIMENSIONS**

WHEN INSTALLING WITH
THE HINGE SIDE NEXT TO A WALL LEAVE ADEQUATE SPACE FOR
CABINET HANDLES

DOOR MUST BE ABLE TO OPEN A MINIMUM OF 90°.

TO ACCOMMODATE THE HINGE PINS ON THE HINGE SIDE OF THE PANEL Drill a hole at least 5/16" in diameter and 1" deep into the top and bottom of the frame in the location shown.

THE DOOR STOP IS SET AT 110° BUT CAN BE RESET TO 90° OR 140°.

IF THE DOOR CANNOT OPEN FULLY YOU CANNOT EXTEND THE RACKS.

xoappliance.com | 800.966.8300