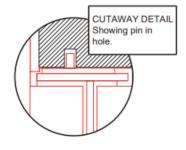

#### **OVERLAY FRAME DIMENSIONS**

WHEN INSTALLING WITH
THE HINGE SIDE NEXT TO A WALL LEAVE ADEQUATE SPACE FOR
CABINET HANDLES

DOOR MUST BE ABLE TO OPEN A MINIMUM OF 90°.

TO ACCOMMODATE THE HINGE PINS ON THE HINGE SIDE OF THE PANEL Drill a hole at least 5/16" in diameter and 1" deep into the top and bottom of the frame in the location shown.