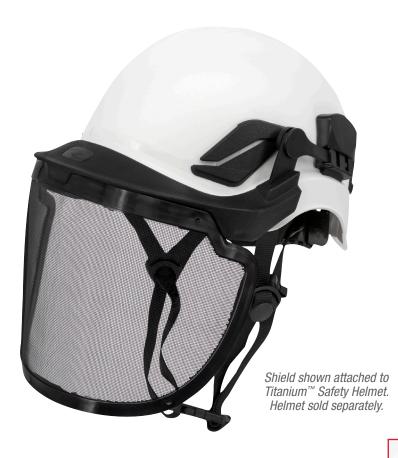

Designed exclusively for the Titanium Safety Helmet, the new THRS-WM wire mesh face shield offers adjustable bracketry compatible with Radians DCMT25-BX or can be worn independently. Accessory clips are included. The wire mesh face shield is compatible with glasses, meets Z87.1, and offers a dust resistant edge to help keep eyes free from particles.

- Euro style accessory clips included
- All THRS shields designed exclusively for use with RADIANS Titanium™ safety helmets
- Can be worn with or without **Radians DCMT25-BX**
- Compatible with glasses
- Dust resistant upper edge
- Z87.1

**THRS-WM Wire Mesh** 

Euro style accessory clips included

Dust resistant upper edge