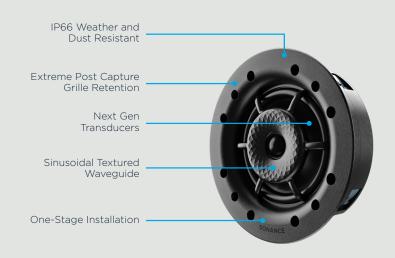

#### **FEATURES AND BENEFITS**

VX Transducer Tech: Higher performance and fidelity.

VX Waveguides: Consistent tonality and improved coverage.

VX/VXQ XPC Grilles: Micro Trim and Trimless Extreme Post Capture Grilles in Sonance brilliant white (same grilles as VXQ).

Extreme Rated: Weatherized against the harshest outdoor elements; high temperatures, high UV, IP Rated.

IP66: Water and dust resistant.

Increased Temp Resistance: Now 90°C (194°F) vs Legacy VP Extreme which was 80°C (176°F); VX XT can be used in saunas.

One-Stage Install: Traditional installation process like Visual Performance (VP).