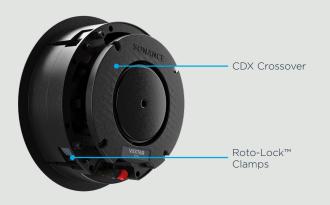

#### **FEATURES AND BENEFITS**

VX Transducer Tech: Higher performance and fidelity.

VX Waveguides: Consistent tonality and improved coverage.

VX/VXQ XPC Grilles: Micro Trim and Trimless Extreme Post Capture Grilles in Sonance brilliant white (same grilles as VXQ).