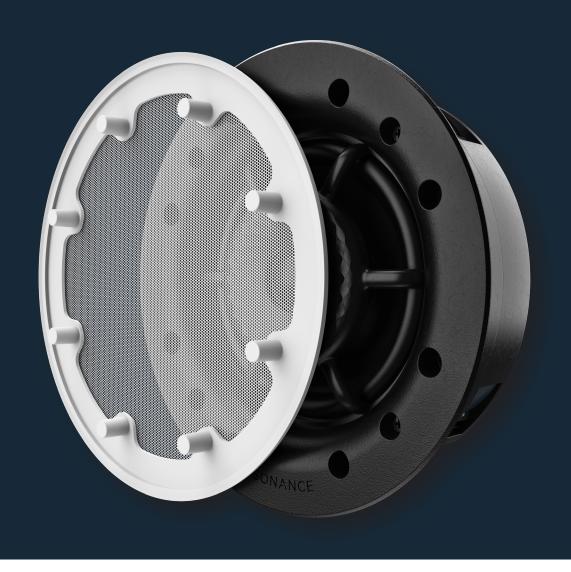

## VISUAL EXPERIENCE EXTREME

VXXT6R | VXXT6R SST | VXXT6 | VXXT8R SPEAKERS
VXXT8RW | VXXT10RW SUBWOOFERS

Transform any outdoor space with Sonance Visual Experience Extreme Series - the next evolution in architectural audio that delivers exceptional performance with superior environmental durability. Built to thrive in the most demanding conditions, the advanced architectural speaker series features robust IP66 weather protection and a 90° Celsius temperature resistance. The comprehensive lineup, including two powerful in-ceiling subwoofers, elevates the experience while seamlessly blending into any architectural setting. Whether poolside, beachfront, sauna, or in other challenging environments, VX Extreme Series ensures a superior listening experience without sacrificing aesthetics or reliability.

#### **FEATURES AND BENEFITS**

VX Transducer Tech: Higher performance and fidelity.

VX Waveguides: Consistent tonality and improved coverage.

VX/VXQ XPC Grilles: Micro Trim and Trimless Extreme Post Capture Grilles in Sonance brilliant white (same grilles as VXQ).

Extreme Rated: Weatherized against the harshest outdoor elements; high temperatures, high UV, IP Rated.

IP66: Water and dust resistant.

Increased Temp Resistance: Now 90°C (194°F) vs Legacy VP Extreme which was 80°C (176°F); VX XT can be used in saunas.