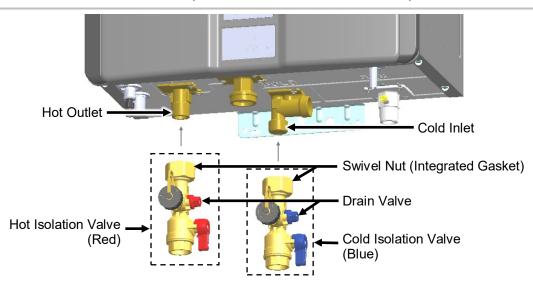

## Technical Bulletin 163

New Isolation Valve Design

PURPOSE: To announce a new isolation valve design for Rinnai Tankless Water Heaters. The new isolation valve includes an integrated gasket inside the swivel nut, eliminating the need for a separate union fitting and gasket. Below are illustrations of previous and new isolation valves for condensing and non-condensing installations. The new isolation valves are compatible with all tankless water heaters. They will be implemented as a running change and will keep the same part numbers.

#### NEW CONDENSING INSTALLATION (Valve Kit Part Number: 107000284)