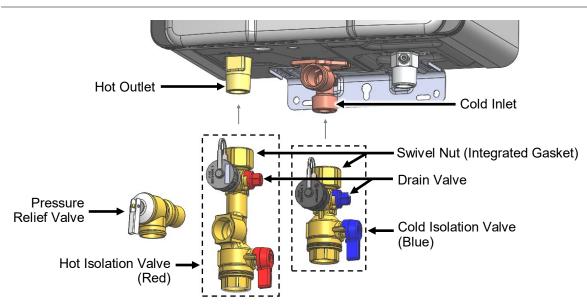

## Technical Bulletin 163

New Isolation Valve Design

PURPOSE: To announce a new isolation valve design for Rinnai Tankless Water Heaters. The new isolation valve includes an integrated gasket inside the swivel nut, eliminating the need for a separate union fitting and gasket. Below are illustrations of previous and new isolation valves for condensing and non-condensing installations. The new isolation valves are compatible with all tankless water heaters. They will be implemented as a running change and will keep the same part numbers.

### NEW NON-CONDENSING INSTALLATION (Valve Kit Part Number: MIVK-T-LW)

Rinnai America Corporation • 103 International Drive, Peachtree City, GA 30269 Toll-Free: 1-800-621-9419 • Phone: 678-829-1700 • www.rinnai.us