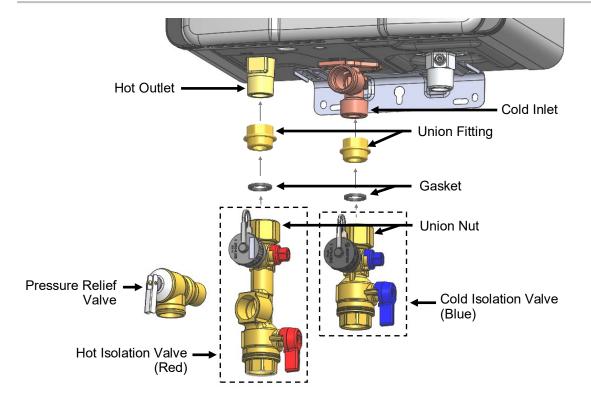

## Technical Bulletin 163

New Isolation Valve Design

PURPOSE: To announce a new isolation valve design for Rinnai Tankless Water Heaters. The new isolation valve includes an integrated gasket inside the swivel nut, eliminating the need for a separate union fitting and gasket. Below are illustrations of previous and new isolation valves for condensing and non-condensing installations. The new isolation valves are compatible with all tankless water heaters. They will be implemented as a running change and will keep the same part numbers.

#### PREVIOUS NON-CONDENSING INSTALLATION