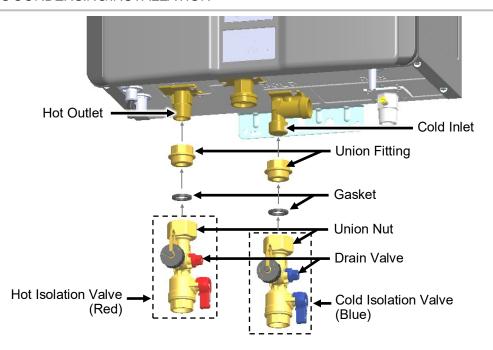

## Technical Bulletin 163

New Isolation Valve Design

PURPOSE: To announce a new isolation valve design for Rinnai Tankless Water Heaters. The new isolation valve includes an integrated gasket inside the swivel nut, eliminating the need for a separate union fitting and gasket. Below are illustrations of previous and new isolation valves for condensing and non-condensing installations. The new isolation valves are compatible with all tankless water heaters. They will be implemented as a running change and will keep the same part numbers.

#### PREVIOUS CONDENSING INSTALLATION