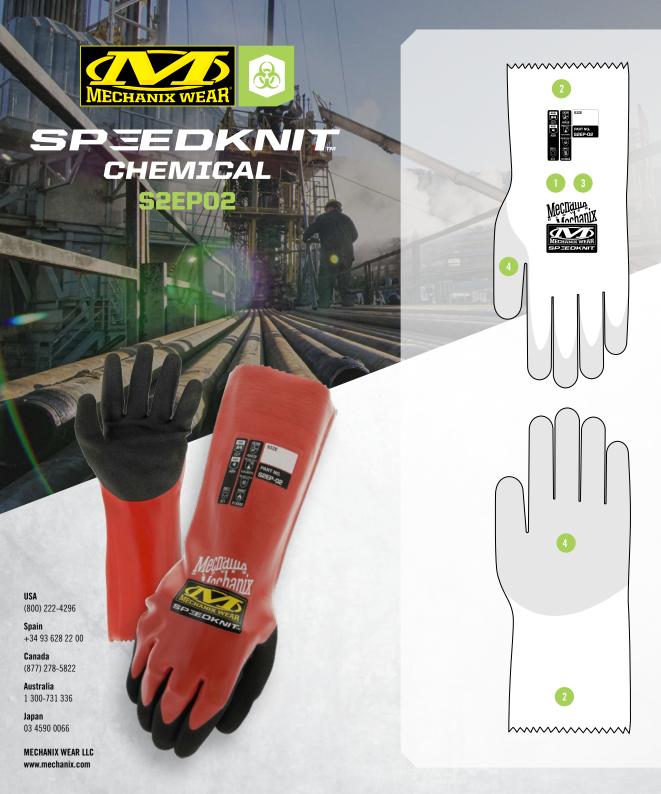

## **NITRILE COATED GLOVES**

Our SpeedKnit™ S2EP02 Chemical gloves are fully coated in nitrile to prevent chemicals, oils, solvents, acids and caustics from contaminating hard working hands. We use a machine-knit blend of high dexterity 18-gauge HPPE and Glass coated with sandy nitrile to achieve ANSI A4 cut resistance.

## **FEATURES**

- High dexterity 18-gauge HPPE + Glass knit construction protects working hands against punctures and lacerations.
- Gauntlet cuffs allow for easy on and off convenience.
- Rugged nitrile coating protects the user from harmful liquids and chemicals like sulphuric acid.
- Dual coated sandy nitrile palm with textured grip offers high abrasion resistance and wet grip performance.
- Durability performance meets ANSI Level 4 abrasion standard.
- Cut performance meets ANSI A4 cut resistant standard.

## CERTIFICATIONS

**S**-007

M-008

**L**-009

XL-010 XXL-011

PART#

S2EP-02 RED