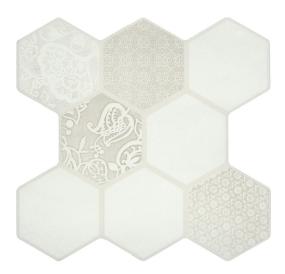

Virtue<sup>™</sup> features interlocking tiles that seamlessly connect for a consistent hexagon shape. Its eclectic mix of ornate patterns and smooth textures add an accent pop, or bold, allover patterning. An octagonal shape blends the craftsmanship of a mosaic with the ease of larger-format tiles.

## VIRTUE™ Glazed Porcelain

White

Ivory

Gray

Shade Variation

Rating

V2

Scratch Hardness