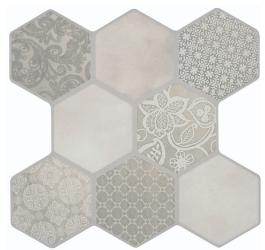

Virtue<sup>™</sup> features interlocking tiles that seamlessly connect for a consistent hexagon shape. Its eclectic mix of ornate patterns and smooth textures add an accent pop, or bold, allover patterning. An octagonal shape blends the craftsmanship of a mosaic with the ease of larger-format tiles.

## VIRTUE™ Glazed Porcelain

White

Ivory

Gray

Shade Variation

Rating

V2

Scratch Hardness