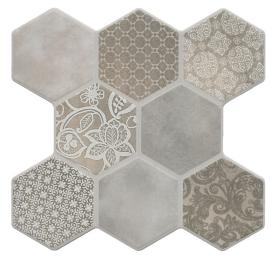

Virtue<sup>™</sup> features interlocking tiles that seamlessly connect for a consistent hexagon shape. Its eclectic mix of ornate patterns and smooth textures add an accent pop, or bold, allover patterning. An octagonal shape blends the craftsmanship of a mosaic with the ease of larger-format tiles.

## VIRTUE™ Glazed Porcelain

White

Ivory

Gray

Shade Variation

Rating

V2

Scratch Hardness