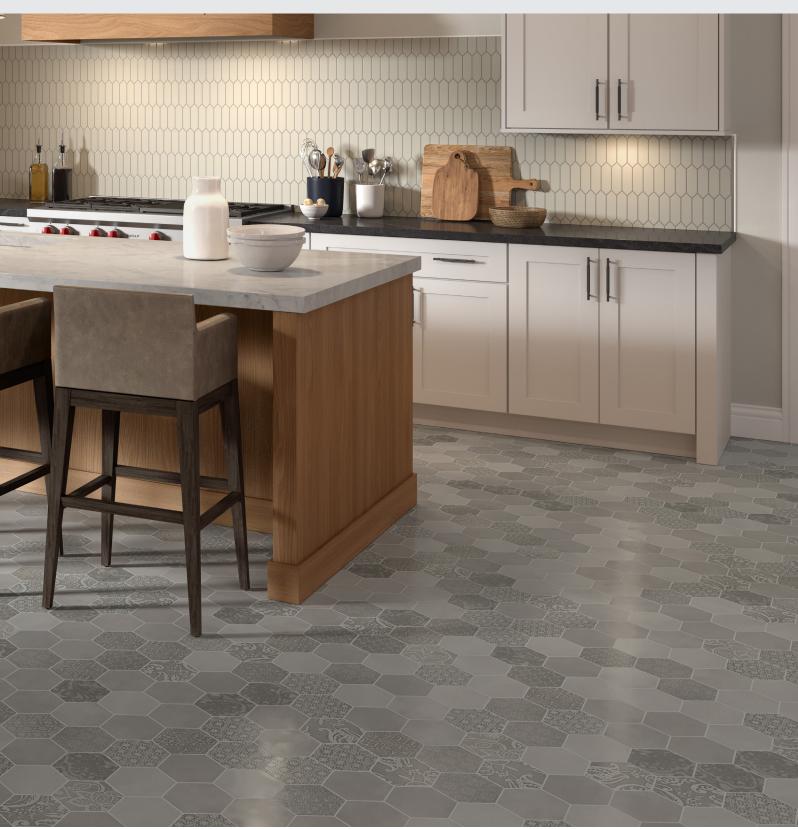

Virtue<sup>™</sup> features interlocking tiles that seamlessly connect for a consistent hexagon shape. Its eclectic mix of ornate patterns and smooth textures add an accent pop, or bold, allover patterning. An octagonal shape blends the craftsmanship of a mosaic with the ease of larger-format tiles.

## VIRTUE™ Glazed Porcelain

White

Ivory

Gray

Shade Variation

Rating

V2

Scratch Hardness