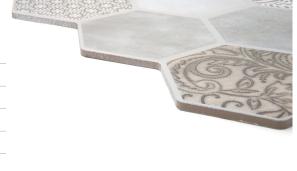

Virtue<sup>™</sup> features interlocking tiles that seamlessly connect for a consistent hexagon shape. Its eclectic mix of ornate patterns and smooth textures add an accent pop, or bold, allover patterning. An octagonal shape blends the craftsmanship of a mosaic with the ease of larger-format tiles.