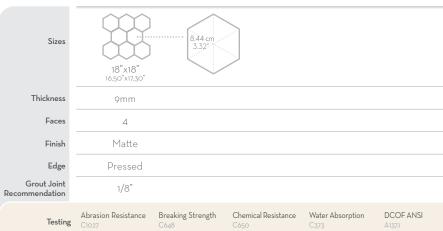

## VIRTUE™ Glazed Porcelain

White

Ivory

Gray

Shade Variation

Rating

V2

Scratch Hardness

| Results | IV |
|---------|----|
|         |    |

- Sustainability Attributes
  - Health Product Declaration (HPD) provided upon request
  - Product Packaging is 100% recyclable
- VOC Free

Resistant

Recycled Content 0%

<u><</u>0.50%

>0.60

>400 lbf