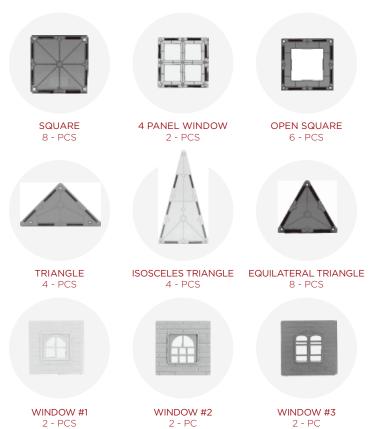

.



## By playing with magnetic tiles, kids will naturally sharpen motor skills and grow in creativity, imagination, and color/shape recognition.

Use the following as examples of what to build with this set. However, do not feel limited by what is presented here; the variety of tiles can be arranged into a house, tower, sprawling castle, or anything else you can think of!

NOTE: Exact colors and shapes may vary from examples.

### **MARNING**

- THIS PRODUCT IS INTENDED FOR RESIDENTIAL USE ONLY.
- CHOKING HAZARD Small parts not for children under 3 years old.
- THIS PRODUCT CONTAINS SMALL MAGNETS Swallowed magnets can stick together across
  intestines causing serious infections and death. Seek immediate medical attention if magnet(s) are
  swallowed or inhaled.

## **BUILDING PIECES**



























































Earn points while you shop. Join today!

# bestchoice products reward\$

Join | Earn | Redeem

Give your friends 15% off their first order! For each successful referral you'll receive 100 points.

bestchoiceproducts.com



Question about your product? We're here to help. Visit us at:

## help.bestchoiceproducts.com











Chat Support Pro

© 2023 Best Choice Products, Inc. All rights reserved. Distributed by Best Choice Products, Inc. Tustin, CA 92780

#### PRODUCT WARRANTY INFORMATION

All items can be returned for any reason within 60 days of the receipt and will receive a full refund as long as the item is returned in its original product packaging and all accessories from its original shipment are included. All returned item