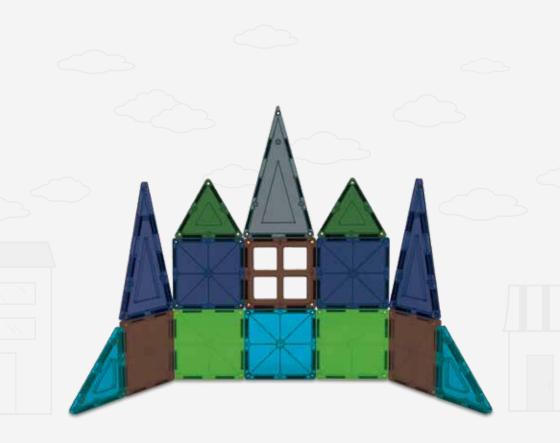

## 32-PIECE MULTICOLOR MAGNETIC TILE BUCKET BUILDING EXAMPLES

Ver. 1 SKY 6904

Thank you for choosing us! Since 2002, Best Choice Products has been bringing customers high-quality products at the absolute lowest price. With everything ranging from instruments and toys to furniture and outdoor, we've got your everyday living essentials covered. We're centered around a customer-first philosophy – with free shipping, exceptional customer service, and a catalog sourced with you in mind.

## By playing with magnetic tiles, kids will naturally sharpen motor skills and grow in creativity, imagination, and color/shape recognition.

Use the following as examples of what to build with this set. However, do not feel limited by what is presented here; the variety of tiles can be arranged into a house, tower, sprawling castle, or anything else you can think of!

NOTE: Exact colors and shapes may vary from examples.