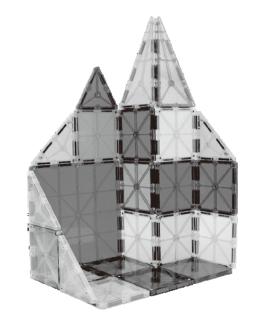

## 32-PIECE MULTICOLOR MAGNETIC TILE BUCKET BUILDING EXAMPLES

Ver. 1 SKY 6904

Thank you for choosing us! Since 2002, Best Choice Products has been bringing customers high-quality products at the absolute lowest price. With everything ranging from instruments and toys to furniture and outdoor, we've got your everyday living essentials covered. We're centered around a customer-first philosophy – with free shipping, exceptional customer service, and a catalog sourced with you in mind.

## By playing with magnetic tiles, kids will naturally sharpen motor skills and grow in creativity, imagination, and color/shape recognition.

Use the following as examples of what to build with this set. However, do not feel limited by what is presented here; the variety of tiles can be arranged into a house, tower, sprawling castle, or anything else you can think of!

NOTE: Exact colors and shapes may vary from examples.