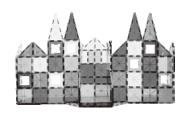

## By playing with magnetic tiles, kids will naturally sharpen motor skills and grow in creativity, imagination, and color/shape recognition.

Use the following as examples of what to build with this set. However, do not feel limited by what is presented here; the variety of tiles can be arranged into a house, tower, sprawling castle, or anything else you can think of!

NOTE: Exact colors and shapes may vary from examples.