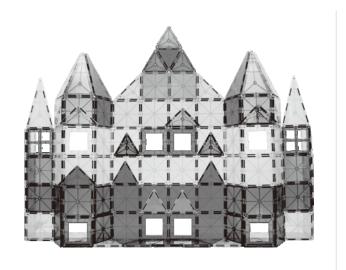

## 32-PIECE MULTICOLOR MAGNETIC TILE BUCKET BUILDING EXAMPLES

Ver. 1 SKY6905

Thank you for choosing us! Since 2002, Best Choice Products has been bringing customers high-quality products at the absolute lowest price. With everything ranging from instruments and toys to furniture and outdoor, we've got your everyday living essentials covered. We're centered around a customer-first philosophy – with free shipping, exceptional customer service, and a catalog sourced with you in mind.

## By playing with magnetic tiles, kids will naturally sharpen motor skills and grow in creativity, imagination, and color/shape recognition.

Use the following as examples of what to build with this set. However, do not feel limited by what is presented here; the variety of tiles can be arranged into a house, tower, sprawling castle, or anything else you can think of!

NOTE: Exact colors and shapes may vary from examples.