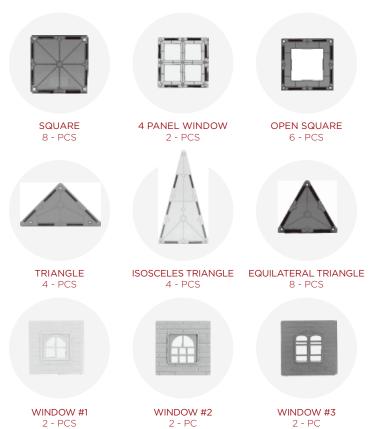

.



## By playing with magnetic tiles, kids will naturally sharpen motor skills and grow in creativity, imagination, and color/shape recognition.

Use the following as examples of what to build with this set. However, do not feel limited by what is presented here; the variety of tiles can be arranged into a house, tower, sprawling castle, or anything else you can think of!

NOTE: Exact colors and shapes may vary from examples.

### **MARNING**

- THIS PRODUCT IS INTENDED FOR RESIDENTIAL USE ONLY.
- CHOKING HAZARD Small parts not for children under 3 years old.
- THIS PRODUCT CONTAINS SMALL MAGNETS Swallowed magnets can stick together across
  intestines causing serious infections and death. Seek immediate medical attention if magnet(s) are
  swallowed or inhaled.

## **BUILDING PIECES**



























































Earn points while you shop. Join today!

# bestchoice products reward\$

Join | Earn | Redeem

Give your friends 15% off their first order! For each successful referral you'll receive 100 points.

bestchoiceproducts.com



Question about your product? We're here to help. Visit us at:

## help.bestchoiceproducts.com











Chat Support

© 2023 Best Choice Products, Inc. All rights reserved. Distributed by Best Choice Products, Inc. Tustin, CA 92780

### PRODUCT WARRANTY INFORMATION

All items can be returned for any reason within 60 days of the receipt and will receive a full refund as long as the item is returned in its original product packaging and all accessories from its original shipment are included. All returned items wil