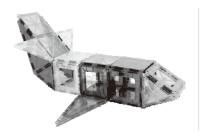

## By playing with magnetic tiles, kids will naturally sharpen motor skills and grow in creativity, imagination, and color/shape recognition.

Use the following as examples of what to build with this set. However, do not feel limited by what is presented here; the variety of tiles can be arranged into a house, tower, sprawling castle, or anything else you can think of!

NOTE: Exact colors and shapes may vary from examples.