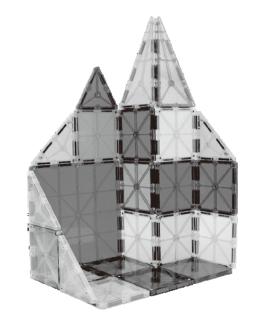

## 32-PIECE MULTICOLOR MAGNETIC TILE BUCKET BUILDING EXAMPLES

Ver. 1 SKY6905

Thank you for choosing us! Since 2002, Best Choice Products has been bringing customers high-quality products at the absolute lowest price. With everything ranging from instruments and toys to furniture and outdoor, we've got your everyday living essentials covered. We're centered around a customer-first philosophy – with free shipping, exceptional customer service, and a catalog sourced with you in mind.

## By playing with magnetic tiles, kids will naturally sharpen motor skills and grow in creativity, imagination, and color/shape recognition.

Use the following as examples of what to build with this set. However, do not feel limited by what is presented here; the variety of tiles can be arranged into a house, tower, sprawling castle, or anything else you can think of!

NOTE: Exact colors and shapes may vary from examples.