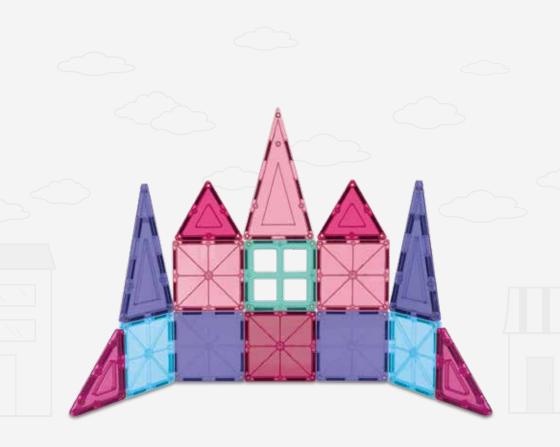

## 32-PIECE MULTICOLOR MAGNETIC TILE BUCKET BUILDING EXAMPLES

Ver. 1 SKY 6904

Thank you for choosing us! Since 2002, Best Choice Products has been bringing customers high-quality products at the absolute lowest price. With everything ranging from instruments and toys to furniture and outdoor, we've got your everyday living essentials covered. We're centered around a customer-first philosophy – with free shipping, exceptional customer service, and a catalog sourced with you in mind.

## By playing with magnetic tiles, kids will naturally sharpen motor skills and grow in creativity, imagination, and color/shape recognition.

Use the following as examples of what to build with this set. However, do not feel limited by what is presented here; the variety of tiles can be arranged into a house, tower, sprawling castle, or anything else you can think of!

NOTE: Exact colors and shapes may vary from examples.