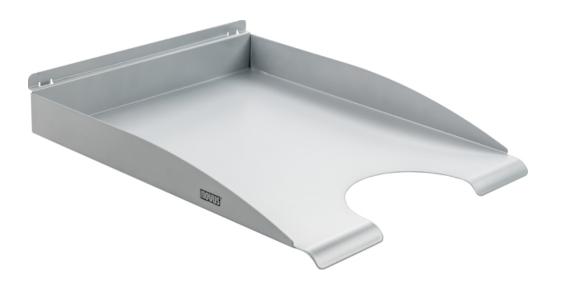

## **Novus Penda Paper Tray**

The Novus Penda Paper Tray keeps documents, folders, and brochures organized and within reach. It features a curved opening for easy access, metal construction for durability, and a clean, modern look.

- Keeps documents, folders, and brochures within easy reach
- Improves organization and reduce clutter
- Curved opening provides easy access
- Modern design with metal construction for durability
- Simple to relocate anywhere on the SlatWall
- Fast installation on any Novus SlatWall