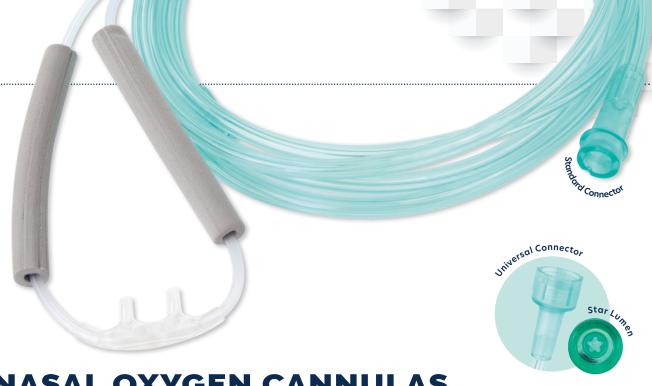

## **NASAL OXYGEN CANNULAS**

## Cushion Tip with Ultra Soft Ear Foam

Dynarex Resp-O<sub>2</sub>™ Nasal Oxygen Cannulas with Cushion Tips and Ultra Soft Ear Foam are designed to efficiently deliver supplemental oxygen to respiratory patients. The cannulas come with either Standard or Universal connectors and feature light green oxygen supply tubing, designed to help improve tube visibility.

- Adjustable foam ear cushions and lightweight cushioned nasal prongs increase comfort and help minimize the risk of irritation
- Crush-resistant, star lumen oxygen supply tubing
- Individually wrapped
- Not made with natural rubber latex or DEHP