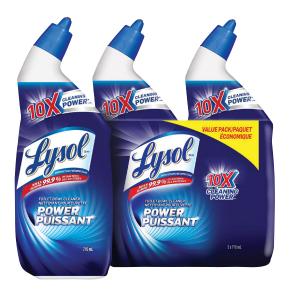

### **Toilet Bowl Cleaner**

Lysol® Toilet Bowl Cleaner & Disinfectant Power Complete Clean disinfects & kills 99.99% of viruses & bacteria for a safer and cleaner toilet bowl. It destroys toilet bowl rings, and removes tough hard water stains, rust stains and mineral deposits. Lysol® Toilet Bowl Cleaner & Disinfectant Power Complete Clean deodorizes your bowl, leaving bowl with a fresh scent.\*

### Features & Benefits

- Powers through toughest toilet stains in seconds
- The angled bottle targets hard-to-reach areas
- Whitens as it cleans

\* When used as directed.

| Product                                                                         | Pack size                      | Dilution     | Product code |     |
|---------------------------------------------------------------------------------|--------------------------------|--------------|--------------|-----|
| LYSOL® Toilet Bowl Cleaner & Disinfectant<br>Power Complete Clean - Wintergreen | 6 x (2 x 710mL) Squeeze Bottle | Ready-to-use | CB823127     | I÷I |
| LYSOL® Toilet Bowl Cleaner & Disinfectant<br>Power Complete Clean - Wintergreen | 9 x 710mL Squeeze Bottle       | Ready-to-use | CB267122     | I+I |