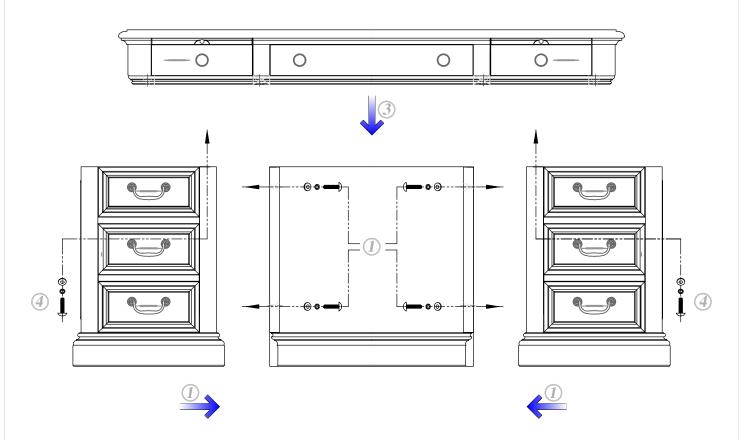

- 1. Assemble pedistals with modesty panel using bolts, washers, & lock washers provided.
- 2. Remove top drawer from each pedistal. Pull drawer to full out position, press levers in center of drawer slide (one up, one down) to remove drawer.
- 3. Place top assemble on pedistals and align hardware holes.
- 4. Attach top assembly using bolts, washers, and lock washers provided.
- 5. Install drawers into pedistols. Align drawer members and slide drawer in, the first time closing the drawer the bearings have to slide and not roll so the drawer will go in hard at first.