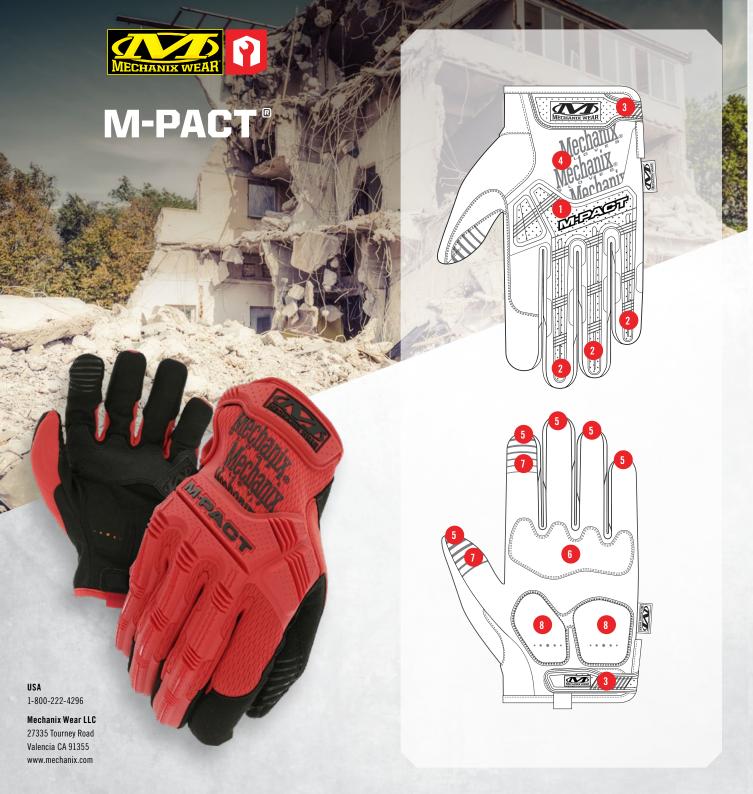

## **FEATURES**

- 1 Thermoplastic Rubber (TPR) impact protection meets EN 2121X impact standard.
- Thermoplastic Rubber (TPR) pinch-point fingertip protection.
- 3 Thermoplastic Rubber (TPR) closure provides a secure fit.
- Breathable TrekDry® keeps hands cool and comfortable.
- 5 Touchscreen capable synthetic leather provides the perfect blend of dexterity and durability.
- 6 Armortex® palm reinforcement provides added durability.
- Reinforced index finger and thumb deliver added durability where you need it most.
- 8 D30® palm padding absorbs and dissipates high-impact energy through the palm.
- Machine washable.