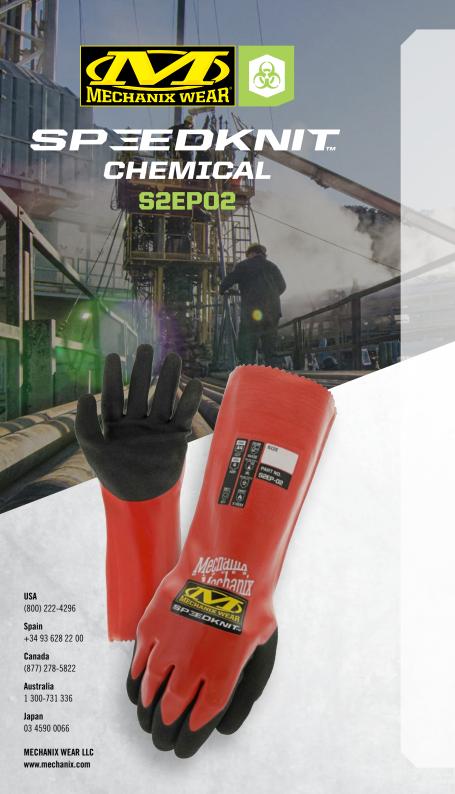

## **NITRILE COATED GLOVES**

Our SpeedKnit™ S2EP02 Chemical gloves are fully coated in nitrile to prevent chemicals, oils, solvents, acids and caustics from contaminating hard working hands. We use a machine-knit blend of high dexterity 18-gauge HPPE and Glass coated with sandy nitrile to achieve ANSI A4 cut resistance.

## **FEATURES**

- High dexterity 18-gauge HPPE + Glass knit construction protects working hands against punctures and lacerations.
- Gauntlet cuffs allow for easy on and off convenience.
- Rugged nitrile coating protects the user from harmful liquids and chemicals like sulphuric acid.
- Dual coated sandy nitrile palm with textured grip offers high abrasion resistance and wet grip performance.
- Durability performance meets ANSI Level 4 abrasion standard.
- Cut performance meets ANSI A4 cut resistant standard.

## INTENDED USES

- Oil & Gas
- Fueling Operations
- Construction
- Fluid Maintenance
- · Pulp and Paper