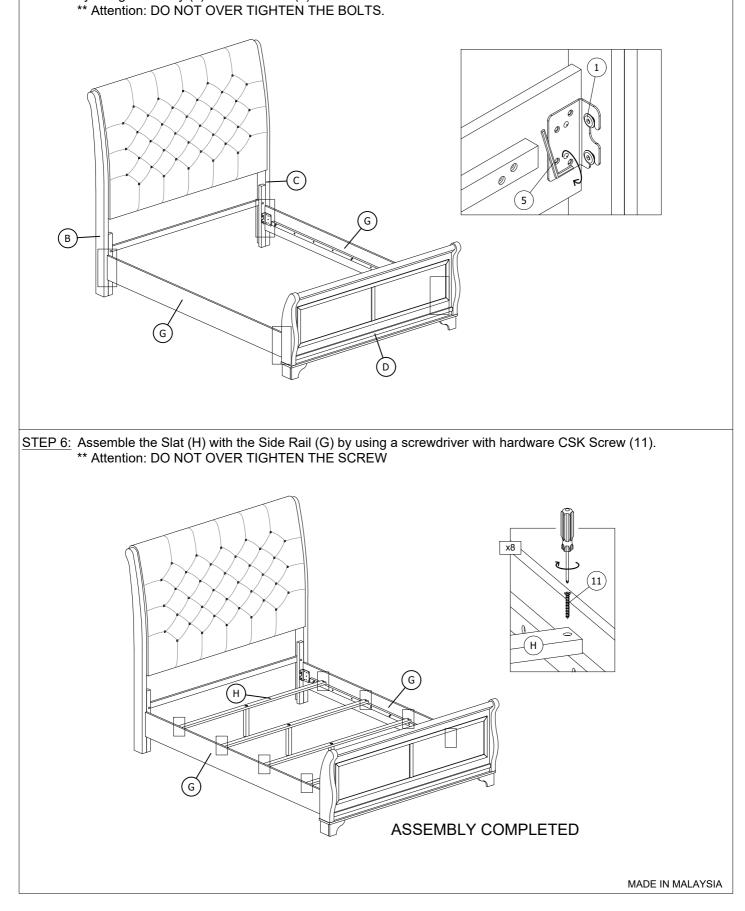

STEP 5: Assemble the Side Rail (G) with the Headboard Legs (B & C) and Footboard (D) by using Allen Key (5) with hardware (1).

#### CAUTION

- 1. Do not fully tighten the nuts or bolts until the table is fully assembled.
- 2. Please tighten by hand, not by a drill. Overtightening will damage threads. Do not overtighten.
- 3. Keep all hardware out of the reach of childen.