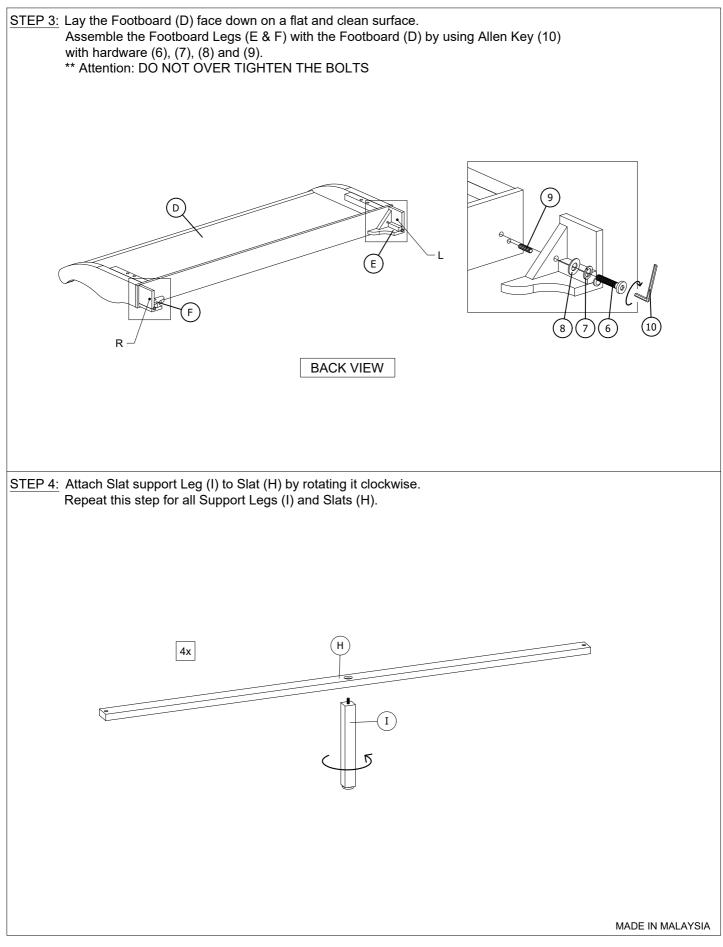

#### CAUTION

- 1. Do not fully tighten the nuts or bolts until the table is fully assembled.
- 2. Please tighten by hand, not by a drill. Overtightening will damage threads. Do not overtighten.
- 3. Keep all hardware out of the reach of childen.