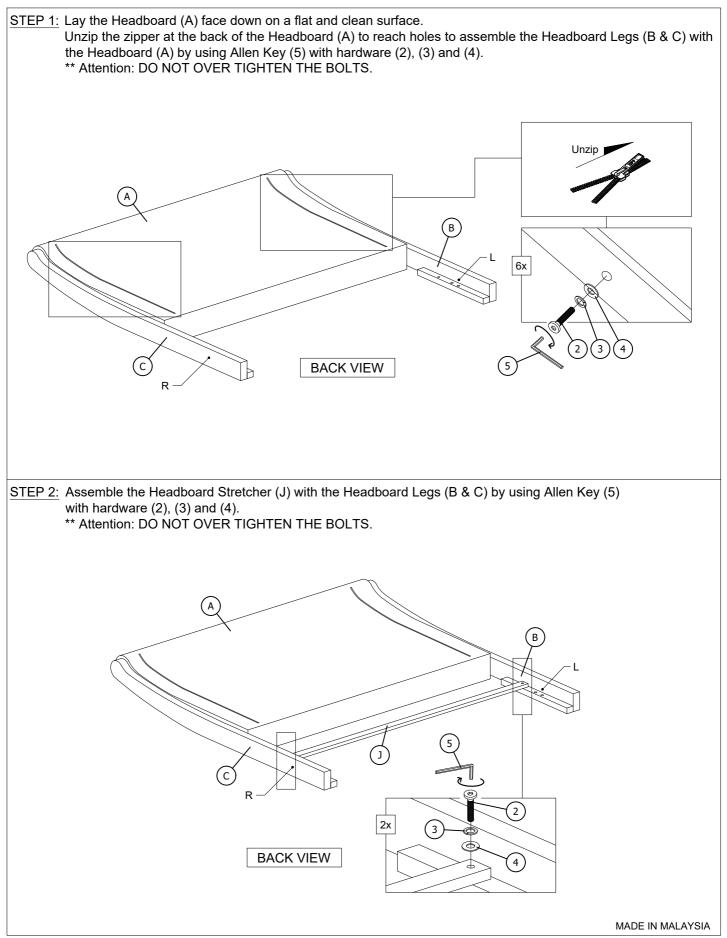

#### CAUTION

- 1. Do not fully tighten the nuts or bolts until the table is fully assembled.
- 2. Please tighten by hand, not by a drill. Overtightening will damage threads. Do not overtighten.
- 3. Keep all hardware out of the reach of childen.