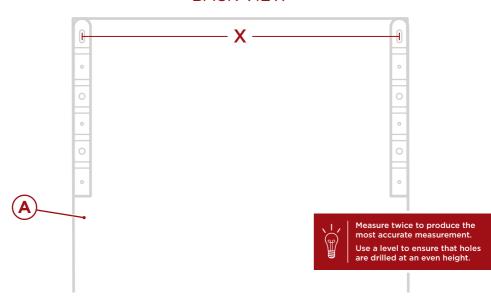

#### WALL MOUNTING INSTRUCTIONS

Measure the distance between the hang holes on the back of the armoire for the  $\mathbf{X}$  measurement. Use a pencil and ruler to replicate your measurements on a wall for the placement of the armoire.

#### **BACK VIEW**

Use an electric drill to drill two screw holes.
Insert two part 3 wall anchors into the holes.