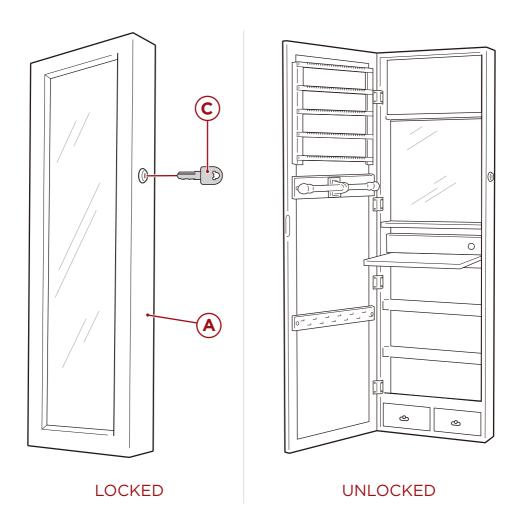

#### **PRODUCT FEATURES**

- This product can be mounted to a wall OR hung over a door.
- The part C key is used to lock and unlock the cabinet door.