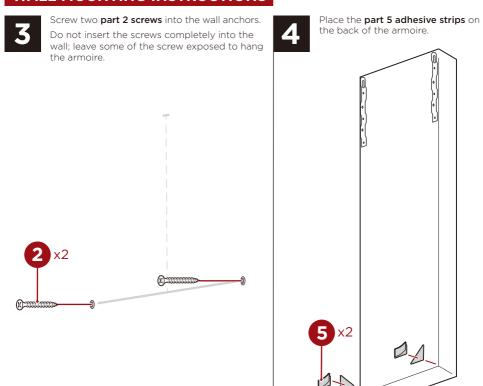

#### WALL MOUNTING INSTRUCTIONS

Measure the distance between the hang holes on the back of the armoire for the  $\mathbf{X}$  measurement. Use a pencil and ruler to replicate your measurements on a wall for the placement of the armoire.

#### **BACK VIEW**

Use an electric drill to drill two screw holes.
Insert two part 3 wall anchors into the holes.

Place the part 5 adhesive strips.

2

Hang the armoire over a door.