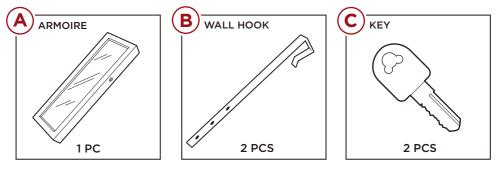

#### **PARTS**

#### HANGING INSTRUCTIONS

1

Align holes on back of armoire with holes on **part B hooks**. You may choose which holes on hooks to use.

Attach the hooks to the armoire with four part 1 screws. Place four part 4 screw covers over the screws.