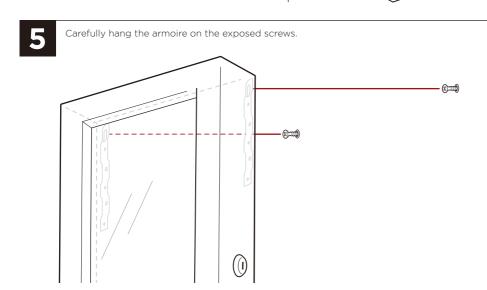

#### WALL MOUNTING INSTRUCTIONS

Measure the distance between the hang holes on the back of the armoire for the  $\mathbf{X}$  measurement. Use a pencil and ruler to replicate your measurements on a wall for the placement of the armoire.

#### **BACK VIEW**

Use an electric drill to drill two screw holes.
Insert two part 3 wall anchors into the holes.