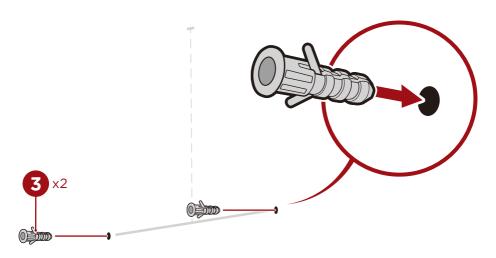

#### **BACK VIEW**

Use an electric drill to drill two screw holes.
Insert two part 3 wall anchors into the holes.