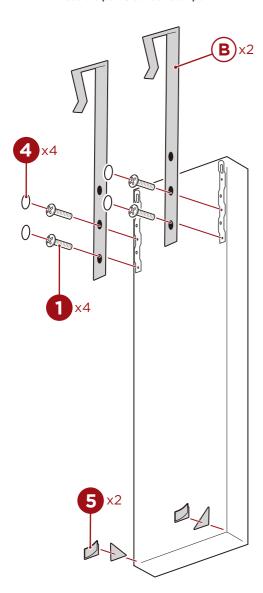

#### HANGING INSTRUCTIONS

1

Align holes on back of armoire with holes on **part B hooks**. You may choose which holes on hooks to use.

Attach the hooks to the armoire with four part 1 screws. Place four part 4 screw covers over the screws.

Place the part 5 adhesive strips.

2

Hang the armoire over a door.