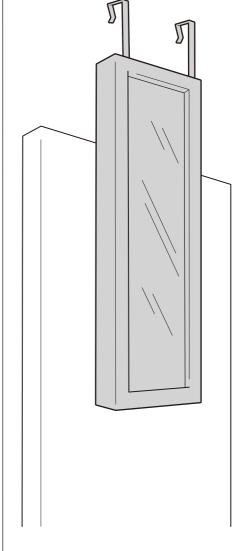

for mounting. Keep pets and children away when mounting or hanging.
- This product is intended for residential use only.

#### **REQUIRED** d+ AA -**PHILLIPS DRILL BIT PENCIL LEVELER 25 LBS** 1 PERSON UP TO 15 MIN. **SCREWDRIVER** WITH DRILL CAPACITY **ASSEMBLY ASSEMBLY** & RULER (OPTIONAL)

#### **HARDWARE**



#### **PARTS**



#### **PRODUCT FEATURES**

- This product can be mounted to a wall OR hung over a door.
- The part C key is used to lock and unlock the cabinet door.



#### HANGING INSTRUCTIONS

1

Align holes on back of armoire with holes on **part B hooks**. You may choose which holes on hooks to use.

Attach the hooks to the armoire with four part 1 screws. Place four part 4 screw covers over the screws.

Place the part 5 adhesive strips.

2

Hang the armoire over a door.





#### WALL MOUNTING INSTRUCTIONS



Measure the distance between the hang holes on the back of the armoire for the  $\mathbf{X}$  measurement. Use a pencil and ruler to replicate your measurements on a wall for the placement of the armoire.

#### **BACK VIEW**



Use an electric drill to drill two screw holes.
Insert two part 3 wall anchors into the holes.



#### WALL MOUNTING INSTRUCTIONS





#### **INSTALLING BATTERIES**

#### This armoire requires a total of 6 AA batteries.

• Fold open the table, remove the cover, and install 6 AA batteries in the compartment below the inside mirror. Flip the power switch, then fold/unfold the table to turn the inside LEDs on/off.





Question about your product? We're here to help. Visit us at:

#### help.bestchoiceproducts.com







Product Inqu