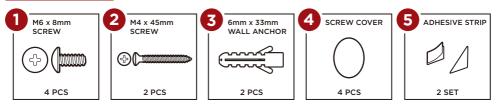

#### **HARDWARE**

#### HANGING INSTRUCTIONS

1

Align holes on back of armoire with holes on **part B hooks**. You may choose which holes on hooks to use.

Attach the hooks to the armoire with four part 1 screws. Place four part 4 screw covers over the screws.

Place the part 5 adhesive strips.

2

Hang the armoire over a door.

#### **BACK VIEW**

Use an electric drill to drill two screw holes.
Insert two part 3 wall anchors into the holes.