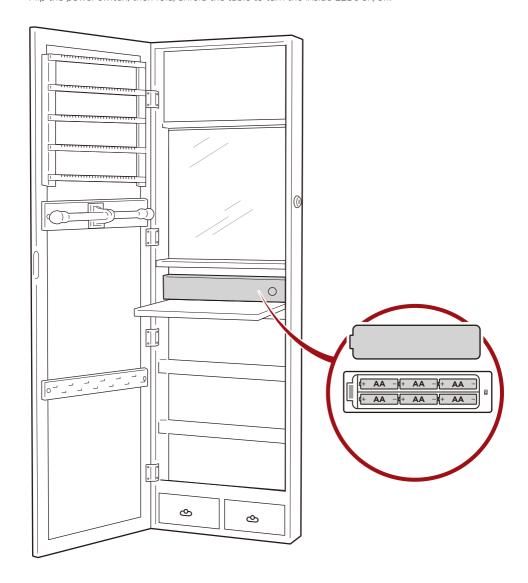

#### This armoire requires a total of 6 AA batteries.

• Fold open the table, remove the cover, and install 6 AA batteries in the compartment below the inside mirror. Flip the power switch, then fold/unfold the table to turn the inside LEDs on/off.