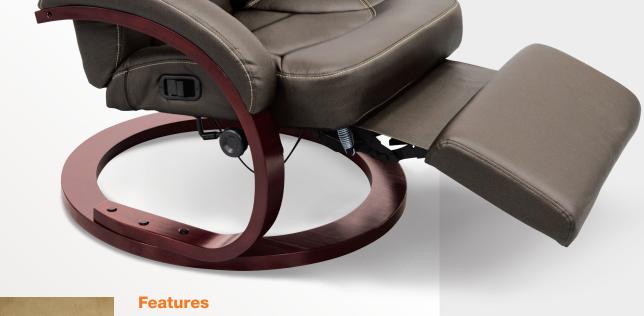

## **XL Euro Recliner Chair**

Relax after a long day of adventure in the comfortable and extra large Thomas Payne
Collection XL Euro Recliner Chair.
This versatile seat is covered in attractive and durable PolyHyde<sup>TM</sup> upholstery and features a comfortable footrest.

Quality Workmanship and Unsurpassed Comfort

Alternate Latte

Brookwood Chestnut

Available in these PolyHyde™ Euro Leather Vinyls

- NEW 4" wider than Euro Recliner Chair
- Beautiful wood base with 360 swivel
- Lightweight and versatile
- Sleek European design
- Smooth reclining motion
- Incorporated footrest