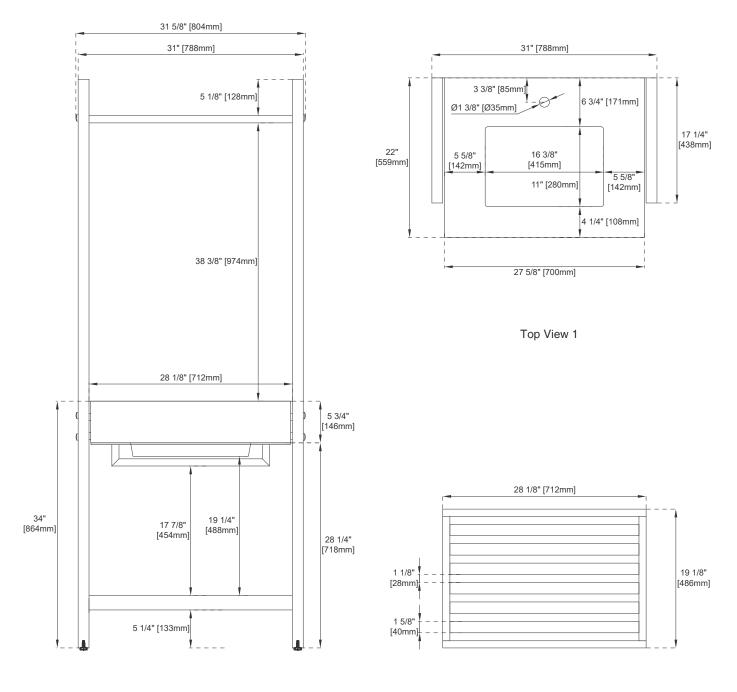

## 30" LAKESIDE VANITY

## JAMES MARTIN

### 410-V30-WLT

Front View

Top View 2-Wood Shelf

All dimensions are nominal Diagrams are of cabinet, countertop and sink

Visit website for warranty and installation information www.jamesmartinvanities.com