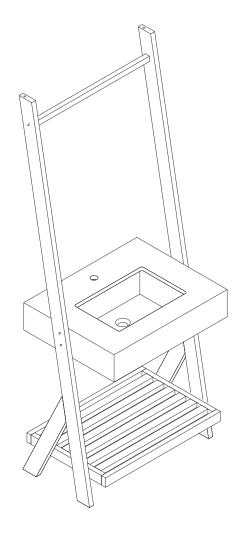

## **30" LAKESIDE VANITY**

### 410-V30-WLT

## JAMES MARTIN

#### **Features and Materials**

Solids: Walnut Veneers: Walnut Panels: Plywood Installation Type:Floor Standing Number of Basins: One Vanity Top Included: NO, Solid Surface Top Available with Sink Basins Included:One, with Solid Surface Top Number of Doors: 0 Number of Drawers: 0 Assembly Required: YES Hardware Material and Finish: Stainless Steel in Matte Black Color Fits Drain Hole Size: 1-3/4" Overflow: Front Facing

#### Dimension

Width: 31" Depth: 22" Height: 78 3/8"" Rough-In Height: 21 1/2"