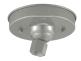

## **FINISHES**

Architectural Bronze - ABR

Copper - CP

Galvanized - GA

Gray - GY

Navy Blue - NB

Satin Black - SB

Satin Green - SG

## STEEP SLOPE CANOPY KITS (45° MAX)

Required for stem hung ceiling applications where slope angle is greater than 25 degrees.

RSCKSS-GA

RSCKSS-ABR

RSCKSS-CP

**RSCKSS-GY** 

RSCKSS-NB

RSCKSS-SB