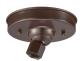

## **FINISHES**

Architectural Bronze - ABR

Copper - CP

Galvanized - GA

Gray - GY

Navy Blue - NB

Satin Black - SB

Satin Green - SG

## STEEP SLOPE CANOPY KITS (45° MAX)

Required for stem hung ceiling applications where slope angle is greater than 25 degrees.

RSCKSS-GA

RSCKSS-ABR

RSCKSS-CP

**RSCKSS-GY** 

RSCKSS-NB

RSCKSS-SB