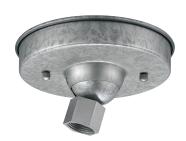

## **FINISHES**

Architectural Bronze - ABR

Copper - CP

Galvanized - GA

Gray - GY

Navy Blue - NB

Satin Black - SB

Satin Green - SG

## STEEP SLOPE CANOPY KITS (45° MAX)

Required for stem hung ceiling applications where slope angle is greater than 25 degrees.

RSCKSS-GA

RSCKSS-ABR

RSCKSS-CP

**RSCKSS-GY** 

RSCKSS-NB

RSCKSS-SB