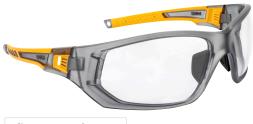

## DPG112 MITER™ PROTECTIVE EYEWEAR

The DEWALT DPG112 Miter™ protective eyewear boasts a full-frame design with rubber overmolded flexible temples which ensure a comfortable and secure fit during extended wear. Side vented lenses and temples promote air flow to help address fogging and a rubber nosepiece prevents slippage even in dynamic work environments. A neck cord (not included) attachment point allows users to conveniently secure the glasses when not in use.

Flexible rubber temples ensure a snug fit and all day comfort.

Vented lenses and temples add breathability for additional comfort.

| Item     | Lens  |
|----------|-------|
| DPG112-1 | Clear |
| DPG112-2 | Smoke |