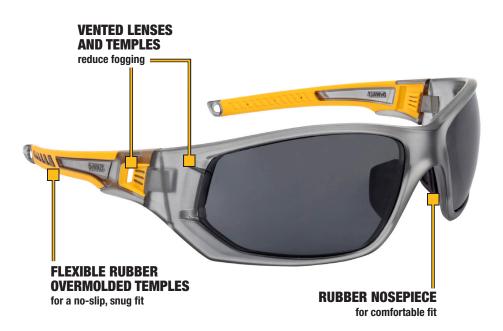

## DPG112 MITER™ PROTECTIVE EYEWEAR

The DEWALT DPG112 Miter™ protective eyewear boasts a full-frame design with rubber overmolded flexible temples which ensure a comfortable and secure fit during extended wear. Side vented lenses and temples promote air flow to help address fogging and a rubber nosepiece prevents slippage even in dynamic work environments. A neck cord (not included) attachment point allows users to conveniently secure the glasses when not in use.

Flexible rubber temples ensure a snug fit and all day comfort.

Vented lenses and temples add breathability for additional comfort.

| Item     | Lens  |
|----------|-------|
| DPG112-1 | Clear |
| DPG112-2 | Smoke |