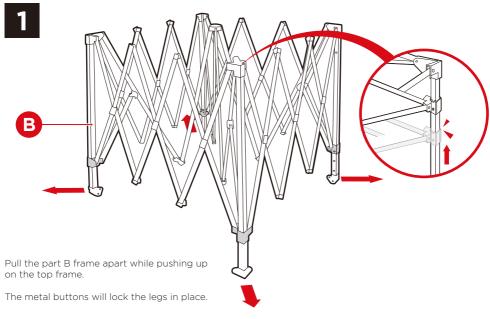

future reference.

- Do not use or store this item in the proximity of open flame or flammable/combustible chemicals.
- Be aware that some parts are heavy and have sharp edges.
- If any parts are missing, broken, damaged, or worn, stop using this product until repairs are made and/or factory replacement parts are installed.
- Do not use this item in a way inconsistent with the manufacturer's instructions as this could void the product warranty.

### **A WARNING**

- Be careful not to pinch hands or appendages during assembly.
- It is recommended that you use the ropes and stakes to secure the canopy.
- · Canopy should not be left up in the rain. This product is not intended to withstand constant rain or inclement weather.

# **TOOLS**





### **PARTS**











# **PRODUCT ASSEMBLY**





Pg. 4

# PRODUCT ASSEMBLY



Compress the metal button to raise each leg to your desired height.







Check out more great products: bestchoiceproducts.com

## **ENJOY YOUR PRODUCT!**





# PRODUCT WARRANTY INFORMATION

All items can be returned for any reason within 60 days of the receipt and will receive a full refund as long as the item is returned in its original product packaging and all accessories from its original shipment are included. All returned items will receive a full refund back to the original payment method. All returned items will not be charged a re-stocking fee.

All returned items require an RA (Return Authorization) number, which can only be provided by a Best Choice Products Customer Service Representative when the return request is submitted. Items received