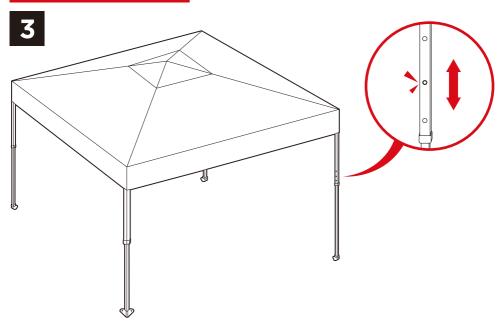

# PRODUCT ASSEMBLY

Compress the metal button to raise each leg to your desired height.

Check out more great products: bestchoiceproducts.com