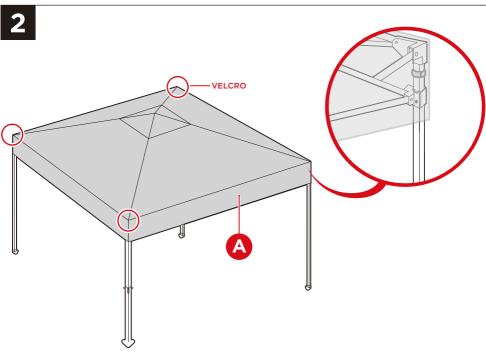

uture reference.

- Do not use or store this item in the proximity of open flame or flammable/combustible chemicals.
- Be aware that some parts are heavy and have sharp edges.
- If any parts are missing, broken, damaged, or worn, stop using this product until repairs are made and/or factory replacement parts are installed.
- Do not use this item in a way inconsistent with the manufacturer's instructions as this could void the product warranty.

### **A WARNING**

- Be careful not to pinch hands or appendages during assembly.
- It is recommended that you use the ropes and stakes to secure the canopy.
- · Canopy should not be left up in the rain. This product is not intended to withstand constant rain or inclement weather.

# **TOOLS**





### **PARTS**











# **PRODUCT ASSEMBLY**





Pg. 4

# PRODUCT ASSEMBLY



Compress the metal button to raise each leg to your desired height.







Check out more great products: bestchoiceproducts.com

## **ENJOY YOUR PRODUCT!**





# PRODUCT WARRANTY INFORMATION

All items can be returned for any reason within 60 days of the receipt and will receive a full refund as long as the item is returned in its original product packaging and all accessories from its original shipment are included. All returned items will receive a full refund back to the original payment method. All returned items will not be charged a re-stocking fee.

All returned items require an RA (Return Authorization) number, which can only be provided by a Best Choice Products Customer Service Representative when the return request is submitted. Items received wi