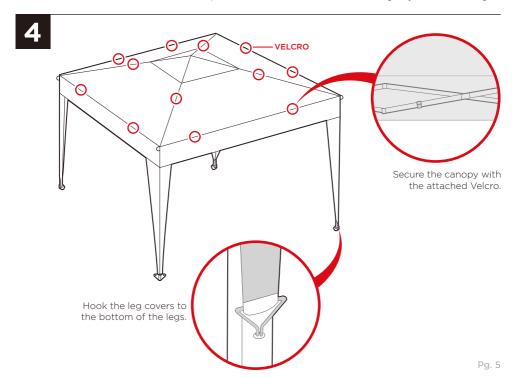

# PRODUCT ASSEMBLY

Compress the metal button to raise each leg to your desired height.

Check out more great products: bestchoiceproducts.com