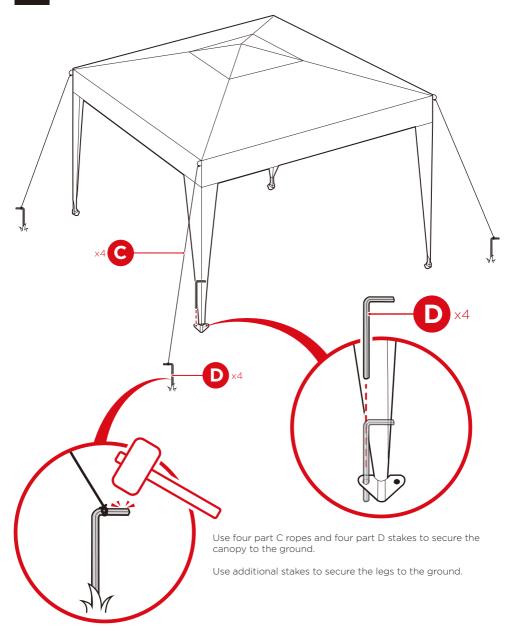

# **PRODUCT ASSEMBLY**

Pg. 4

# PRODUCT ASSEMBLY

Compress the metal button to raise each leg to your desired height.

Check out more great products: bestchoiceproducts.com