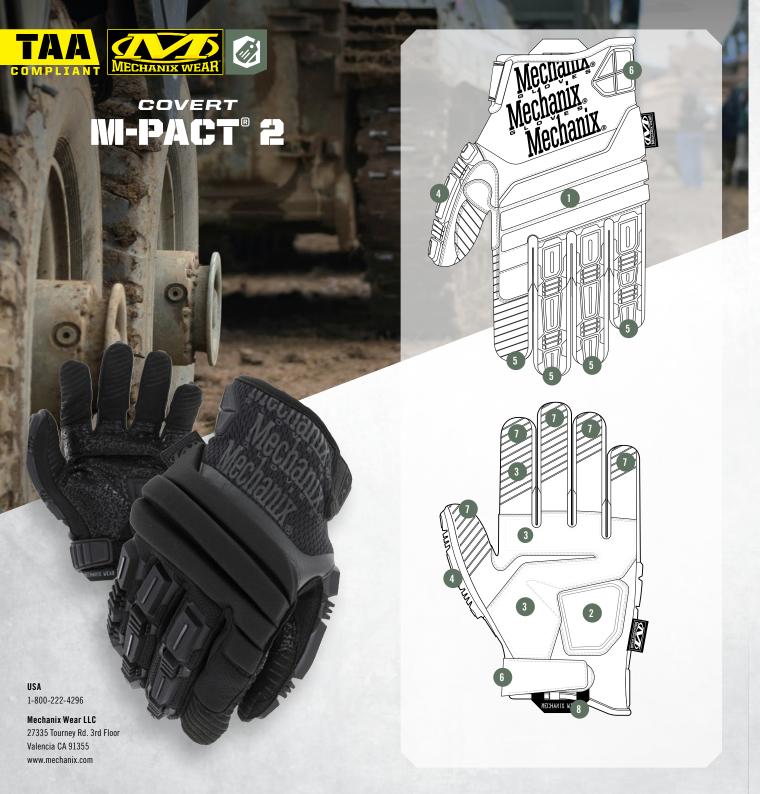

## **IMPACT-RESISTANT HAND PROTECTION**

From racing to industrial safety, the M-Pact® 2 knows no bounds when it comes to protecting your hands from impact, abrasion, and hand fatigue. The M-Pact® 2 delivers updated protection to the fingers and knuckles and improved palm features that allow you to work smarter not harder. The M-Pact® 2 incorporates ARIAPRENE® COR foam, EVA foam padding and Thermoplastic Rubber (TPR) across the fingers and knuckles for enhanced protection against blunt force impact. A re-designed dual layer palm built with EVA foam padding and D30® Aero for protection and Padlock® Silicone grip for increased durability and grip.

## **FEATURES**

- ARIAPRENE® COR foam, EVA foam padding and Thermoplastic Rubber (TPR) across the fingers and knuckles provides enhanced protection against blunt force impact and now meets CE Certification.
- Newly designed dual layer palm featuring 2mm EVA foam padding (palm) and 4mm D30® Aero (heel) for protection.
- New Padlock® Silicone grip palm and hot-stamped high traction texture across finger.
- Newly added TPR protection to thumb.
- Dual layer fingertip reinforcements (fused internally) across all fingers for enhanced durability.
- 6 New wrist TPR patch delivers increased protection to the Ulna, reducing injuries
- Includes Tactical loop for storage