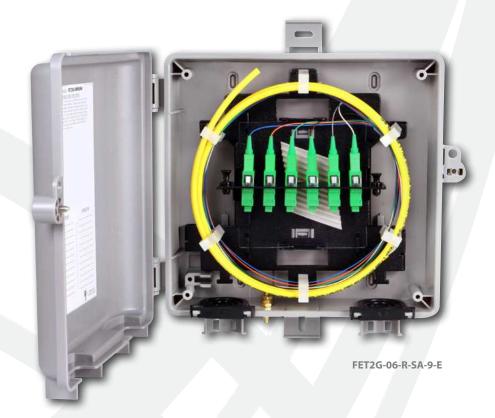

### Corporate Headquarters:

141 Rodeo Drive Edgewood, NY 11717 Phone: 631.789.5000 Fax: 631.789.5063 Toll Free: 888.844.4720 sales@tiitech.com

The FET2 is a compact unit which features connectivity between the OSP fiber drop and customer fiber drop and slack storage. The unit is configurable for up to 12 fiber terminations.

#### **KEY PRODUCT BENEFITS**

- Indoor/outdoor for wall and pole mounting
- Provides demarcation point between outdoor fiber drop and customer premise fiber
- Constructed of superior materials capable of withstanding harsh outdoor environments, including UV degredation, chemical exposure, and extreme temperatures
- Up to 12 fiber ports for OSP to customer fiber transitions
- Integrated and removable splice tray aseembly
- ► Entry grommets accept up to 1 inch conduit with provision for tie wrap retention
- 2X internal tie down features for proper strain relief of fiber cables
- Hinged cover fits securely on the base to provide maximum protection against environmental conditions and intrusion of foreign matter, protecting sensitive fiber connectivity
- Cover closes securely with 3/8" hex head bolt and has a provision for a tie-wrap
- Allows for mid-span access of cable

### **CUSTOM MODEL NUMBER MATRIX**

| FET2G — | XX—         | X—             | XX—         | XX—                         |
|---------|-------------|----------------|-------------|-----------------------------|
|         | Fiber Ports | Fiber Type     | Adapters    | Pigtails                    |
|         | 01 - 12     | K = MM62.5 OM1 | LC = LC     | N = Patch Only              |
|         |             | N = SM G657A2  | SC = SC     | 5 = 250um Pigtails          |
|         |             | R = SM G657A1  | SA = SC APC | 9 = 900um Pigtails          |
|         |             | S = MM50 OM3   |             | R = 12 Fiber Ribbon Pigtail |
|         |             | 7 = SM G657B3  |             |                             |