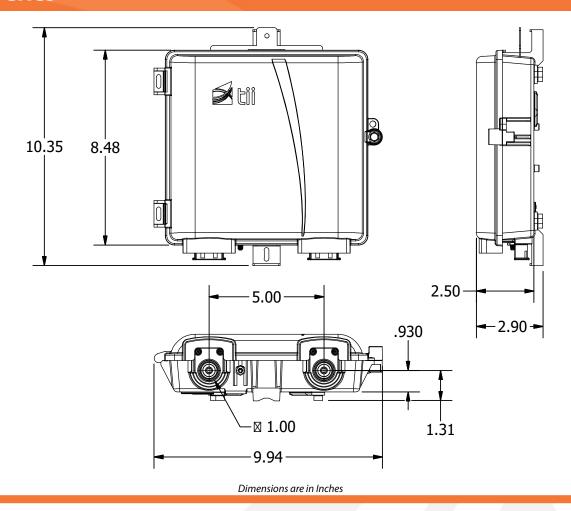

### Corporate Headquarters:

141 Rodeo Drive Edgewood, NY 11717 Phone: 631.789.5000 Fax: 631.789.5063 Toll Free: 888.844.4720 sales@tiitech.com

The FET2 is a compact unit which features connectivity between the OSP fiber drop and customer fiber drop and slack storage. The unit is configurable for up to 12 fiber terminations.

#### **KEY PRODUCT BENEFITS**

- Indoor/outdoor for wall and pole mounting
- Provides demarcation point between outdoor fiber drop and customer premise fiber
- Constructed of superior materials capable of withstanding harsh outdoor environments, including UV degredation, chemical exposure, and extreme temperatures
- Up to 12 fiber ports for OSP to customer fiber transitions
- Integrated and removable splice tray aseembly
- ► Entry grommets accept up to 1 inch conduit with provision for tie wrap retention
- 2X internal tie down features for proper strain relief of fiber cables
- Hinged cover fits securely on the base to provide maximum protection against environmental conditions and intrusion of foreign matter, protecting sensitive fiber connectivity
- Cover closes securely with 3/8" hex head bolt and has a provision for a tie-wrap
- Allows for mid-span access of cable

### **ORDERING INFORMATION**

| Model No. | Description                                               | Standard Pkg.                      |
|-----------|-----------------------------------------------------------|------------------------------------|
| FET2G     | Fiber Entry Terminal, Empty, 1 LGX Adapter Plate Capacity | 5 each, 11" x 11" x 16" - 8.4 lbs. |