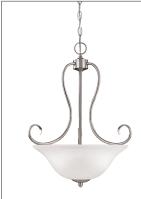

### 73 - THREE LIGHT PENDANT

Pendants are the perfect opportunity to blend a utilitarian task light with your own unique design style. Select a pendant light that will reflect not only a beautiful glow, but also your refinement and taste.

#### **Finish & Material**

Finish

Weight

BK - Black SN - Satin Nickel

Material

Metal

**Glass/Shade** Glass

Faux Alabaster

# Bulbs Bulbs Base Watts per Bulb Voltage Bulbs Included 3-Medium Medium (E26) 100W 120V No

Certification UL and CUL Listed

Dry Location

**Item Number** SKU'S

73 BK 73 SN

"Making the Desirable Affordable"