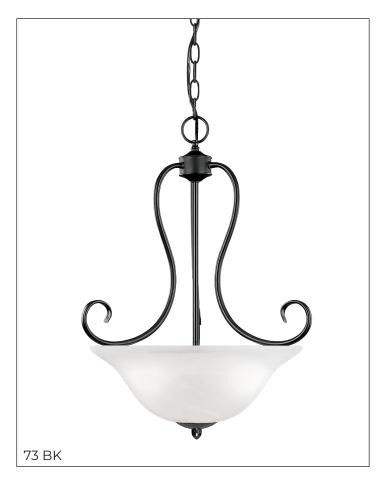

### 73 - THREE LIGHT PENDANT

Pendants are the perfect opportunity to blend a utilitarian task light with your own unique design style. Select a pendant light that will reflect not only a beautiful glow, but also your refinement and taste.

#### **Finish & Material**

Finish

Weight

BK - Black SN - Satin Nickel

Material

Metal

**Glass/Shade** Glass

Faux Alabaster

# Bulbs Bulbs Base Watts per Bulb Voltage Bulbs Included 3-Medium Medium (E26) 100W 120V No

Certification UL and CUL Listed

Dry Location

**Item Number** SKU'S

73 BK 73 SN

"Making the Desirable Affordable"