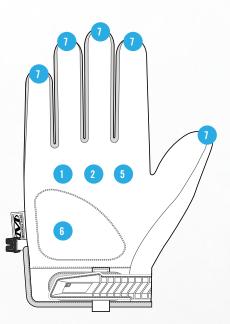

## **FEATURES**

- 1 100g 3M Thinsulate® Insulation on back of hand and 40g on the palm provides warmth without compromising dexterity
- High-tensile strength liner provides 360° EN 388 Level E & ANSI A5 cut resistance
- 3 Water resistant and wind proof hi-viz SoftShell helps with visibility while protecting hands from the elements
- 4 Reflective print ensures added visibility
- 5 Water resistant polyurethane grip palm
- 6 Added palm padding helps reduce impacts and vibrations from tool use
- Touchscreen capable