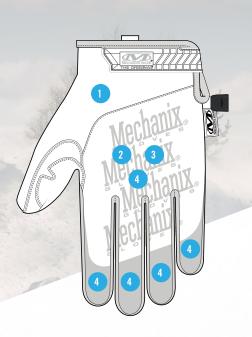

## **FEATURES**

- 1 100g 3M Thinsulate® Insulation on back of hand and 40g on the palm provides warmth without compromising dexterity
- High-tensile strength liner provides 360° EN 388 Level E & ANSI A5 cut resistance
- 3 Water resistant and wind proof hi-viz SoftShell helps with visibility while protecting hands from the elements
- 4 Reflective print ensures added visibility
- 5 Water resistant polyurethane grip palm
- 6 Added palm padding helps reduce impacts and vibrations from tool use
- Touchscreen capable