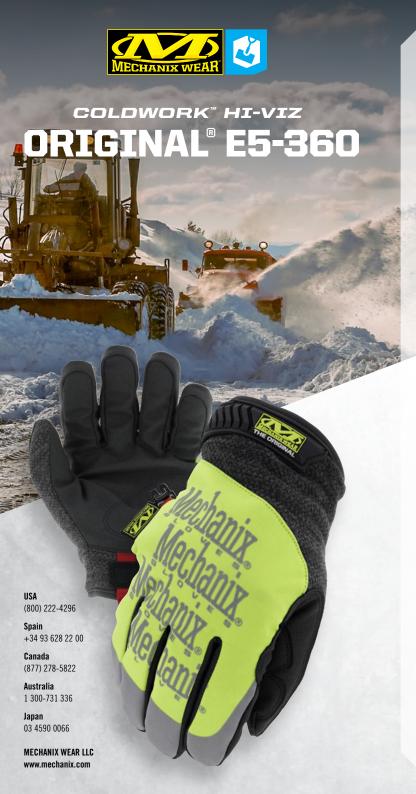

## **COLD WEATHER GLOVES**

The ColdWork Hi-Viz Original® E5-360 combines critical cut protection and durable warmth so you can securely work with sharp tools and materials in cold environments. Working hands are protected from the elements with a 360° EN 388 Level E & ANSI A5 cut resistant liner and 3M Thinsulate Insulation that locks in warmth. A hi-viz and water-resistant SoftShell and a durable touchscreen capable polyurethane palm keep hands visible and connected to the task at hand.