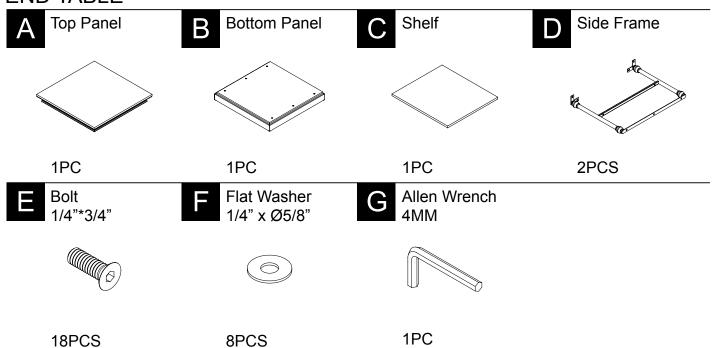

## **END TABLE**

This page lists all the contents included in the box. Please take the time to identify the hardware as well as the individual components to this product. As you unpack and prepare for assembly, place the contents on a carpeted or padded area to protect them from damage.