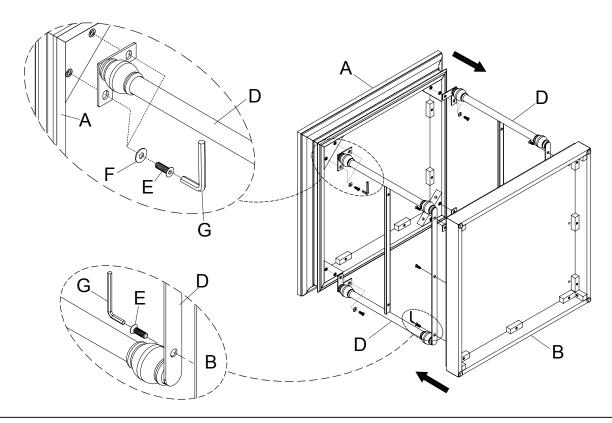

\*\*\*Do not tighten screws & bolts until the entire unit is completely assembled.

1

Assembly the Top Panel (A) and Bottom Panel (B) onto the Side Frame (D), then using the Bolt (E) and Flat Washer (F) by Allen Wrench (G).