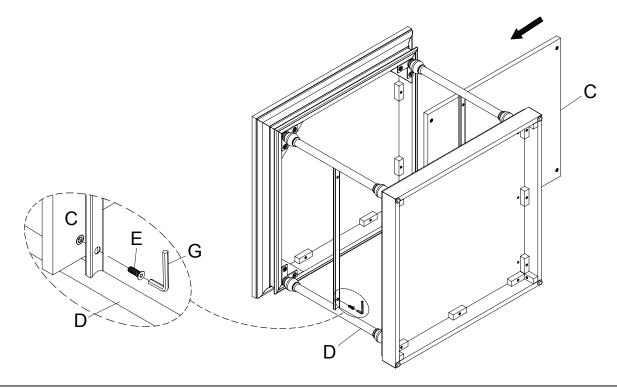

Assembly the Shelf (C) onto the Side Frame (D) and using the Bolt (E) by Allen Wrench (G).