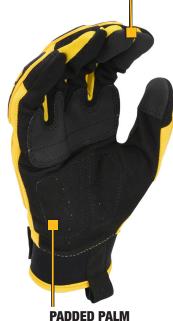

## DPG781 **ERFORMANCE MECHANIC WORK GLOVE**

The DEWALT DPG781 has TPR on the top of hand for impact protection. Engineered with Anti-Slip PVC overlays on fingertips, thumb saddle, and palm, this work glove provides a sure grip despite strenuous hands-on work. Plus, the padded palm helps cushion your hands, reducing hand stress and fatigue.

**HOOK AND LOOP** 

**WRIST CLOSURE** 

for secure fit

TPR OVERLAYS' for impact protection

& FINGERTIP OVERLAYS

for grip and abrasion resistance

reduces hand stress and fatigue from vibrations

TPR overlays for added protection