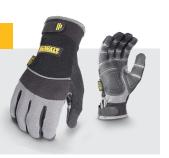

Thumb saddle overlay for durability

Item Size DPG781M MEDIUM DPG781L LARGE DPG781XL X-LARGE

\*US Patent #9,241,519

**REINFORCED THUMB** 

protects against wear

**RELATED PRODUCT HEAVY UTILITY PADDED PALM GLOVE DPG210** 