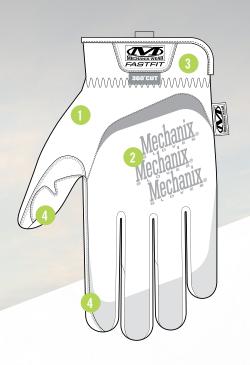

## **FEATURES**

- Fluorescent TrekDry® material keeps working hands cool and comfortable.
- Reflective ink creates eye-catching luminance.
- Stretch-elastic cuff creates a secure fit.
- Reinforced thumb and index finger improve durability.
- High-tensile strength liner provides 360° EN 3X43D Level D & ANSI A4 cut resistance.
- Touchscreen capable synthetic leather keeps you connected while you work.