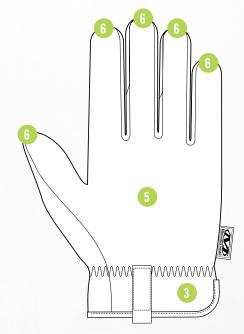

## **FEATURES**

- Fluorescent TrekDry® material keeps working hands cool and comfortable.
- Reflective ink creates eye-catching luminance.
- Stretch-elastic cuff creates a secure fit.
- Reinforced thumb and index finger improve durability.
- High-tensile strength liner provides 360° EN 3X43D Level D & ANSI A4 cut resistance.
- Touchscreen capable synthetic leather keeps you connected while you work.