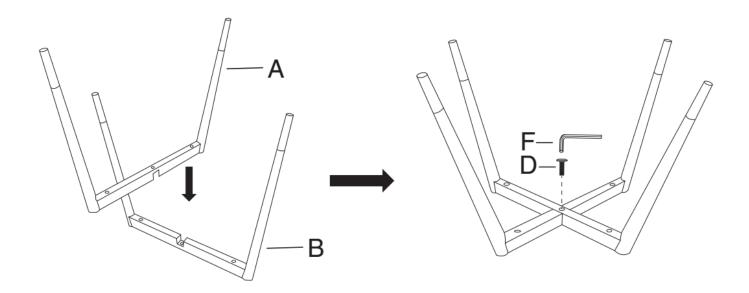

## ASSEMBLY INSTRUCTION

This page lists all the contents included in the box. Please take the time to identify the hardware as well as the individual components to this product. As you unpack and prepare for assembly, place the contents on a carpeted or padded area to protect them from damage. Attach Under Leg Panel (A) to Upper Leg Panel (B) by Bolt (D) and Allen Wrench (F) as shown.