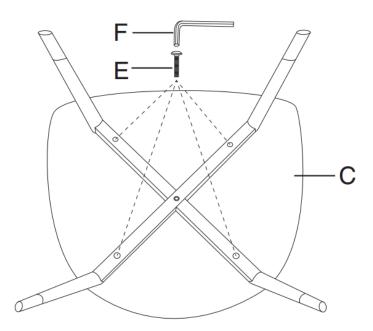

2

Attach assembled metal base to Seat (C) by Bolt (E) and Allen Wrench (F) as shown.