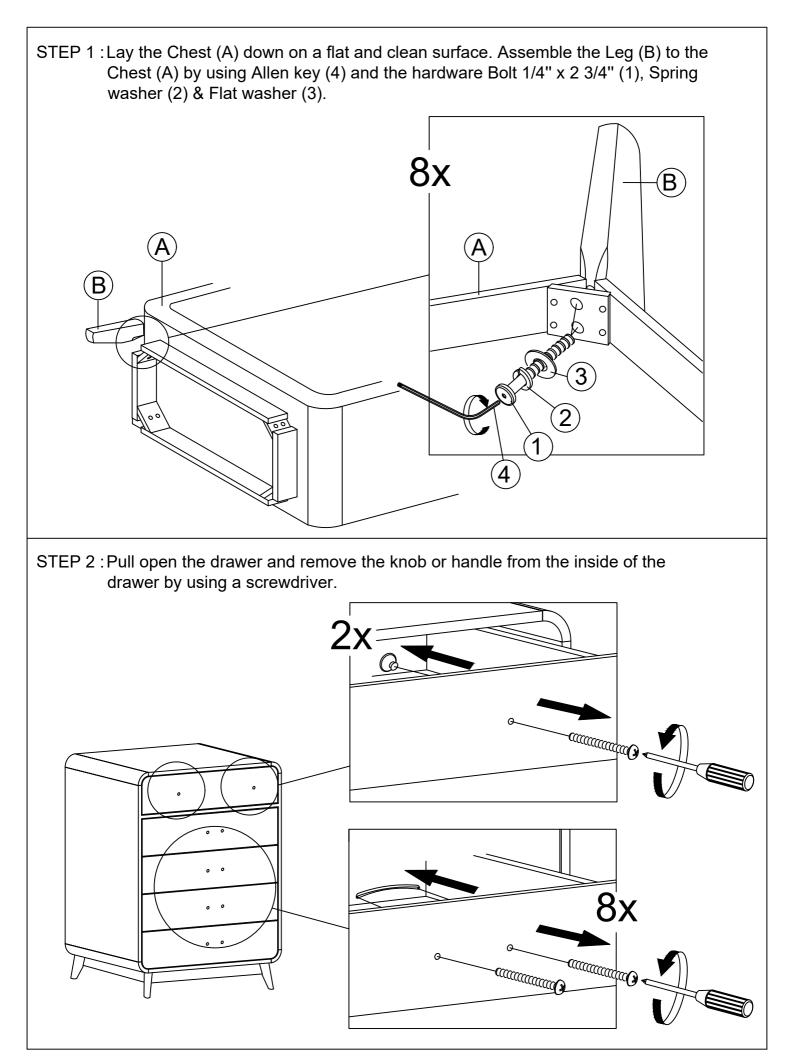

| PARTS LIST |             |        |       | HARDWARE LIST |                       |            |       |
|------------|-------------|--------|-------|---------------|-----------------------|------------|-------|
| NO         | DESCRIPTION | SKETCH | QTY   | NO            | DESCRIPTION           | SKETCH     | QTY   |
| А          | CHEST       |        | 1 PC  | 1             | BOLT<br>1/4" X 2 3/4" |            | 8 PCS |
|            |             |        |       | 2             | SPRING WASHER<br>1/4" |            | 8 PCS |
|            |             |        |       | 3             | FLAT WASHER<br>1/4"   | $\bigcirc$ | 8 PCS |
| В          | LEG         |        | 4 PCS | 4             | ALLEN KEY             |            | 1 PC  |
|            |             |        |       | 5             | ANTI-TIP KIT          | <i>S</i>   | 1 PC  |