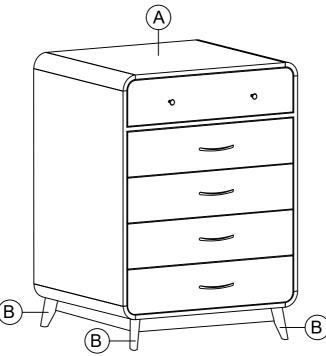

| PARTS LIST |             |        |       | HARDWARE LIST |                       |            |       |
|------------|-------------|--------|-------|---------------|-----------------------|------------|-------|
| NO         | DESCRIPTION | SKETCH | QTY   | NO            | DESCRIPTION           | SKETCH     | QTY   |
| А          | CHEST       |        | 1 PC  | 1             | BOLT<br>1/4" X 2 3/4" |            | 8 PCS |
|            |             |        |       | 2             | SPRING WASHER<br>1/4" |            | 8 PCS |
|            |             |        |       | 3             | FLAT WASHER<br>1/4"   | $\bigcirc$ | 8 PCS |
| В          | LEG         |        | 4 PCS | 4             | ALLEN KEY             |            | 1 PC  |
|            |             |        |       | 5             | ANTI-TIP KIT          | <i>S</i>   | 1 PC  |