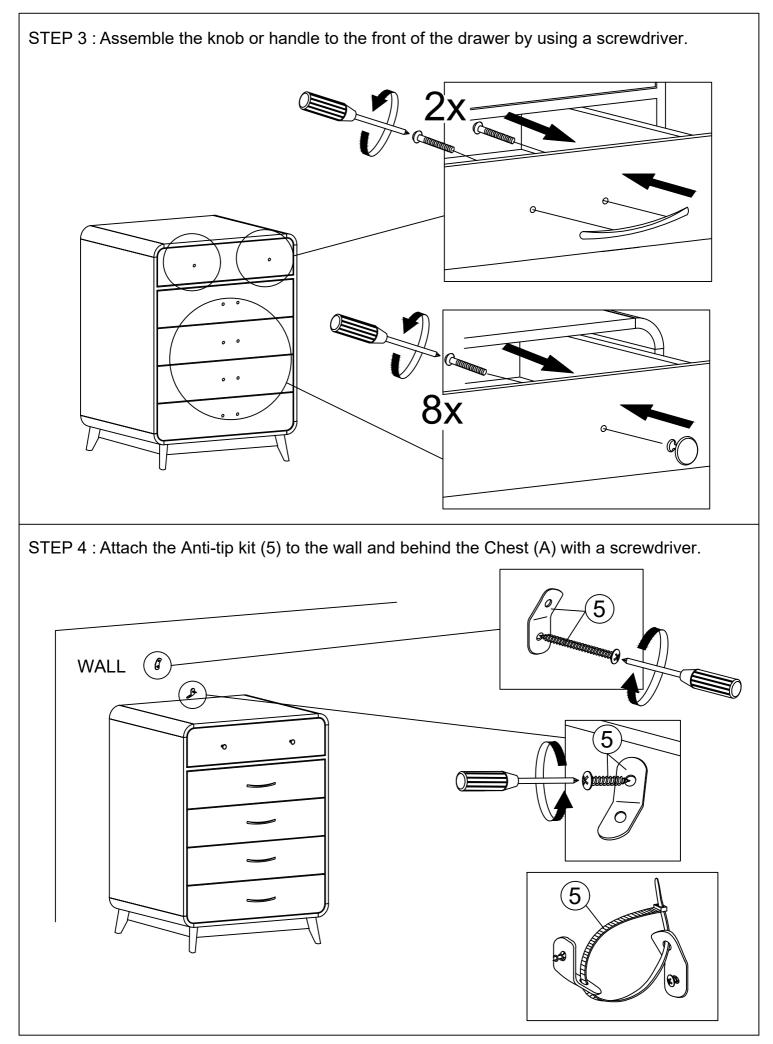

| PARTS LIST |             |        |       | HARDWARE LIST |                       |            |       |
|------------|-------------|--------|-------|---------------|-----------------------|------------|-------|
| NO         | DESCRIPTION | SKETCH | QTY   | NO            | DESCRIPTION           | SKETCH     | QTY   |
| А          | CHEST       |        | 1 PC  | 1             | BOLT<br>1/4" X 2 3/4" |            | 8 PCS |
|            |             |        |       | 2             | SPRING WASHER<br>1/4" |            | 8 PCS |
|            |             |        |       | 3             | FLAT WASHER<br>1/4"   | $\bigcirc$ | 8 PCS |
| В          | LEG         |        | 4 PCS | 4             | ALLEN KEY             |            | 1 PC  |
|            |             |        |       | 5             | ANTI-TIP KIT          | <i>S</i>   | 1 PC  |