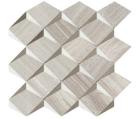

## BIZOU™ Groutless Marble Mosaic

White / Cream

White / Gray

White / White

All Peak Colors Available in Size 10"x12"

Black / White

White / Cream

Cream / Taupe