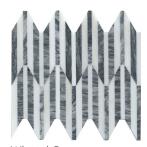

## BIZOU™ Groutless Marble Mosaic

White / Cream

White / Gray

White / White

All Peak Colors Available in Size 10"x12"

Black / White

White / Cream

Cream / Taupe

White / White

All Chevron Colors Available in Size 12"x12"

Black / White

White / Cream

White / Taupe

White / Black

White / Black

White / Cream