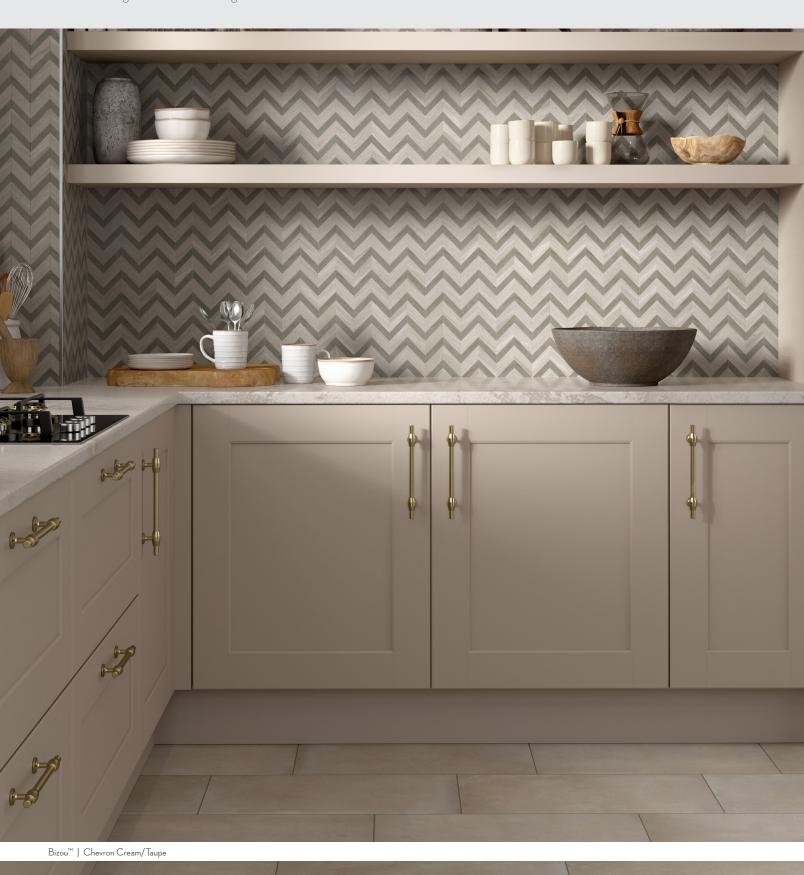

Bizou<sup>™</sup> marble, grout-less mosaic takes inspiration from iconic motifs in architecture and fashion – chevron, crest, damask and peak. The use of marble brings an ornamental and classic visual to kitchens, baths and other rooms. The four patterns in striking and contrasting neutrals make an elegant statement.

White / White

All Chevron Colors Available in Size 12"x12"

Black / White

White / Cream

White / Taupe

White / Black

White / Black

White / Cream