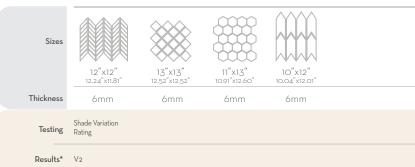

Bizou<sup>™</sup> marble, grout-less mosaic takes inspiration from iconic motifs in architecture and fashion – chevron, crest, damask and peak. The use of marble brings an ornamental and classic visual to kitchens, baths and other rooms. The four patterns in striking and contrasting neutrals make an elegant statement.

## BIZOU™ Groutless Marble Mosaic

White / Cream

White / Gray

White / White

All Peak Colors Available in Size 10"x12"

Black / White

White / Cream

Cream / Taupe

White / White

All Chevron Colors Available in Size 12"x12"

Black / White

White / Cream

White / Taupe

White / Black

White / Black

White / Cream

White / Gray

White / White

All Damask Colors Available in Size 11"x13"

<sup>\*</sup>For more information visit www.emser.com. Always consult a professional for proper usage and installation.