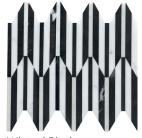

## BIZOU™ Groutless Marble Mosaic

White / Cream

White / Gray

White / White

All Peak Colors Available in Size 10"x12"

Black / White

White / Cream

Cream / Taupe

White / White

All Chevron Colors Available in Size 12"x12"

Black / White

White / Cream

White / Taupe

White / Black

White / Black

White / Cream