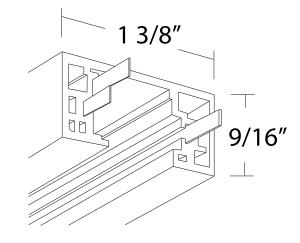

## 10002-10004-10006-10008

Linear Track for NICOR Track Lighting

## **Product Description**

Linear track for use with NICOR track lighting. Available in white, black or brushed nickel finishes.

## Details

Copper contacts provide the best electrical conductivity possible.

True, positive electrical ground.

Spring-loaded positive latch with embossed polarity arrows secures track fixtures to track.